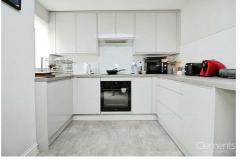

### **COMMUNAL ENTRANCE**

FRONT DOOR TO:

**ENTRANCE HALLWAY:** 

OPEN PLAN LOUNGE / DINING AREA / KITCHEN 18'1 x 16'5 (5.51m x 5.00m)

**LOUNGE AREA** 

**DINING AREA** 

**KITCHEN AREA** 