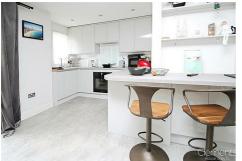

### **COMMUNAL ENTRANCE**

FRONT DOOR TO:

**ENTRANCE HALLWAY:** 

OPEN PLAN LOUNGE / DINING AREA / KITCHEN 18'1 x 16'5 (5.51m x 5.00m)

**LOUNGE AREA** 

**DINING AREA** 

**KITCHEN AREA** 