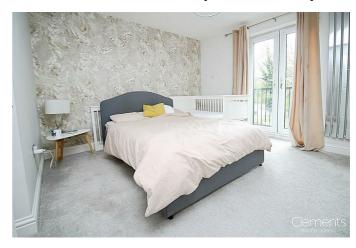

# BEDROOM ONE 11'6 x 10'2 (3.51m x 3.10m)

BEDROOM TWO 10'10 x 8'2 (3.30m x 2.49m)

**BATHROOM 9'8 x 5'2 (2.95m x 1.57m)** 