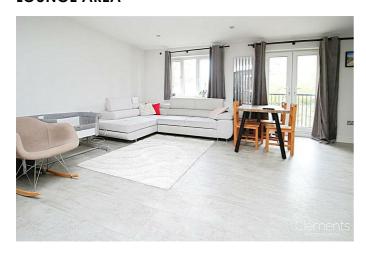

### **COMMUNAL ENTRANCE**

FRONT DOOR TO:

**ENTRANCE HALLWAY:** 

OPEN PLAN LOUNGE / DINING AREA / KITCHEN 18'1 x 16'5 (5.51m x 5.00m)

**LOUNGE AREA** 

**DINING AREA** 

**KITCHEN AREA** 