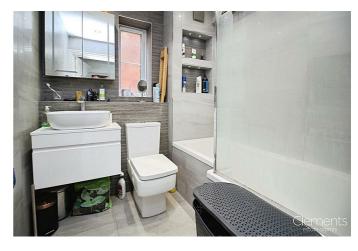

# BEDROOM ONE 11'6 x 10'2 (3.51m x 3.10m)

BEDROOM TWO 10'10 x 8'2 (3.30m x 2.49m)

**BATHROOM 9'8 x 5'2 (2.95m x 1.57m)** 