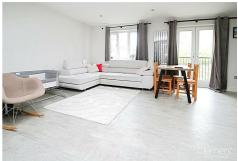

### **COMMUNAL ENTRANCE**

FRONT DOOR TO:

**ENTRANCE HALLWAY:** 

OPEN PLAN LOUNGE / DINING AREA / KITCHEN 18'1 x 16'5 (5.51m x 5.00m)

**LOUNGE AREA** 

**DINING AREA** 

**KITCHEN AREA** 