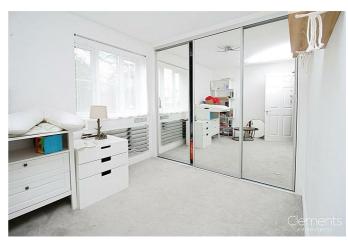

# BEDROOM ONE 11'6 x 10'2 (3.51m x 3.10m)

BEDROOM TWO 10'10 x 8'2 (3.30m x 2.49m)

**BATHROOM 9'8 x 5'2 (2.95m x 1.57m)** 