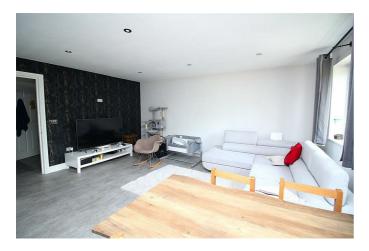

### **COMMUNAL ENTRANCE**

FRONT DOOR TO:

**ENTRANCE HALLWAY:** 

OPEN PLAN LOUNGE / DINING AREA / KITCHEN 18'1 x 16'5 (5.51m x 5.00m)

**LOUNGE AREA** 

**DINING AREA** 

**KITCHEN AREA** 