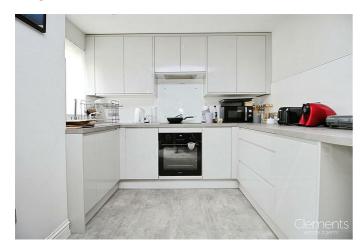

### **COMMUNAL ENTRANCE**

FRONT DOOR TO:

**ENTRANCE HALLWAY:** 

OPEN PLAN LOUNGE / DINING AREA / KITCHEN 18'1 x 16'5 (5.51m x 5.00m)

**LOUNGE AREA** 

**DINING AREA** 

**KITCHEN AREA** 