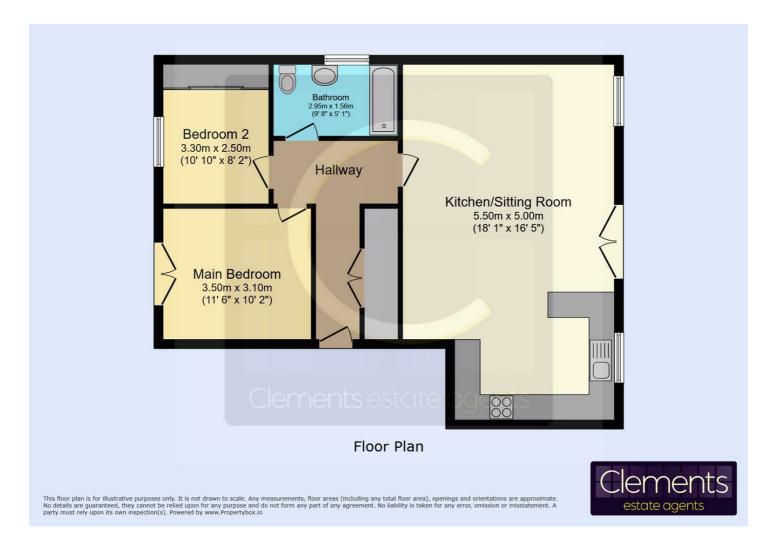

### **COMMUNAL ENTRANCE**

FRONT DOOR TO:

**ENTRANCE HALLWAY:** 

OPEN PLAN LOUNGE / DINING AREA / KITCHEN 18'1 x 16'5 (5.51m x 5.00m)

**LOUNGE AREA** 

**DINING AREA** 

**KITCHEN AREA** 

# BEDROOM ONE 11'6 x 10'2 (3.51m x 3.10m)

BEDROOM TWO 10'10 x 8'2 (3.30m x 2.49m)

**BATHROOM 9'8 x 5'2 (2.95m x 1.57m)** 

### Floor Plan