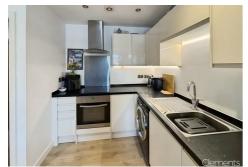

## **Kitchen**

Modern fitted kitchen comprising wall and base units with work surfaces to compliment, electric oven, electric hob with cooker hood over, stainless steel sink with mixer taps and drainer and plumbing for washing machine.