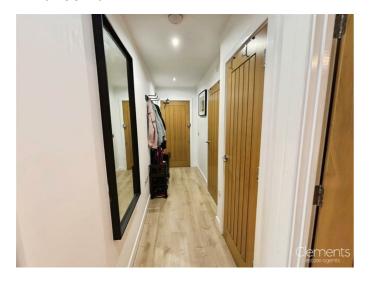

# **Communal Hallway**

Stairs and lift to all floors.

### **Entrance Hall**

Front door, storage cupboard, underfloor heating, wood flooring and entryphone.