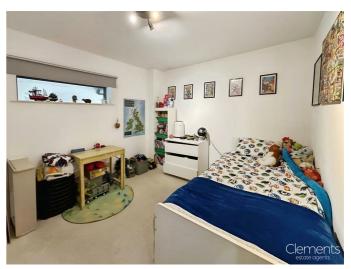

# Bedroom 11'6 x 9'11 (3.51m x 3.02m)

Double glazed window and under floor heating.