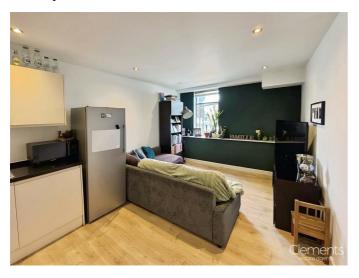

# Open Plan Lounge/Kitchen 19'1 x 10'6 (5.82m x 3.20m)

Double glazed window, underfloor heating, wood flooring and TV point.