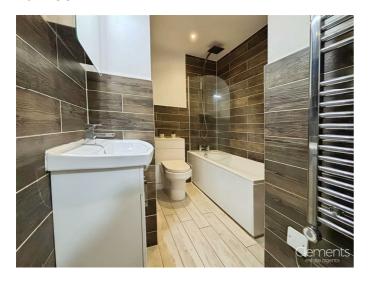

# **Bathroom**

Panelled bath with mixer taps and rainfall shower over, low level wc, wash hand basin with vanity unit, extractor fan and heated towel rail.