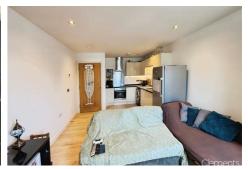

# Open Plan Lounge/Kitchen 19'1 x 10'6 (5.82m x 3.20m)

Double glazed window, underfloor heating, wood flooring and TV point.