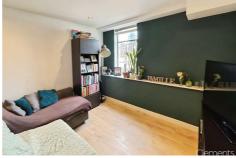

# Bedroom 11'6 x 9'11 (3.51m x 3.02m)

Double glazed window and under floor heating.