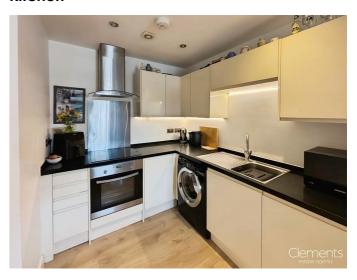

## **Kitchen**

Modern fitted kitchen comprising wall and base units with work surfaces to compliment, electric oven, electric hob with cooker hood over, stainless steel sink with mixer taps and drainer and plumbing for washing machine.