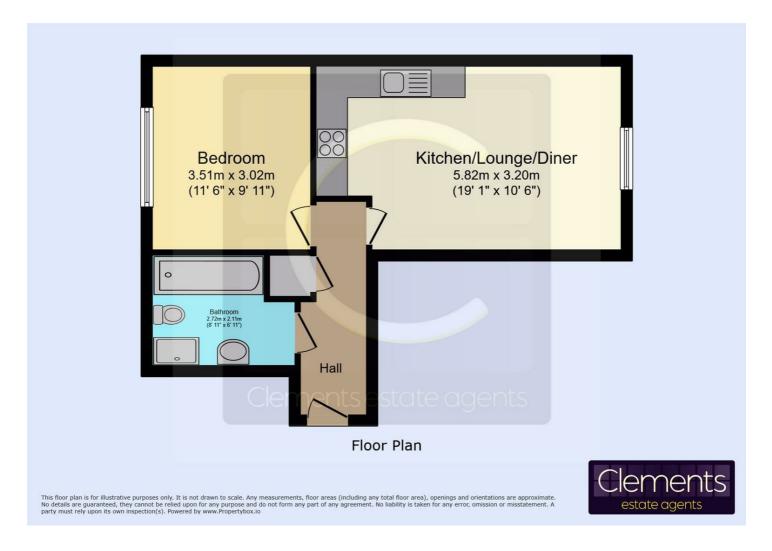

### **Entrance Hall**

Front door, storage cupboard, underfloor heating, wood flooring and entryphone.

# Open Plan Lounge/Kitchen 19'1 x 10'6 (5.82m x 3.20m)

Double glazed window, underfloor heating, wood flooring and TV point.

## **Kitchen**

Modern fitted kitchen comprising wall and base units with work surfaces to compliment, electric oven, electric hob with cooker hood over, stainless steel sink with mixer taps and drainer and plumbing for washing machine.

# Bedroom 11'6 x 9'11 (3.51m x 3.02m)

Double glazed window and under floor heating.

# **Bathroom**

Panelled bath with mixer taps and rainfall shower over, low level wc, wash hand basin with vanity unit, extractor fan and heated towel rail.

### Floor Plan