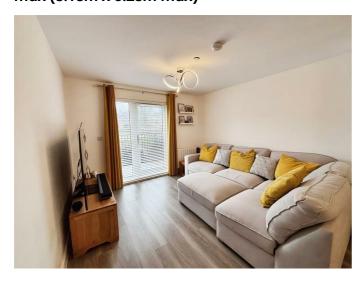

# Open Plan Living Room/Kitchen 26'10 x 10'9 max (8.18m x 3.28m max)

Double glazed door to terrace, wall mounted

electric heater and TV point.