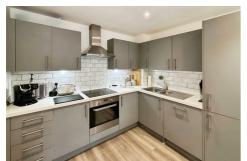

#### **Full Length Terrace**

**Fitted Kitchen** 

Modern fitted kitchen comprising wall and base units with work surfaces to compliment, 1 1/2 bowl stainless steel sink with drainer, electric oven, electric hob with cooker hood over, part tiled and integrated fridge freezer and dishwasher.