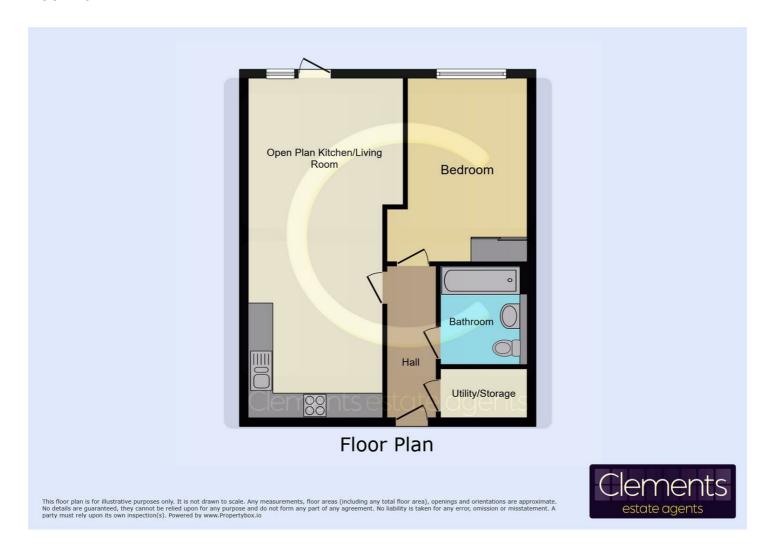

#### **Full Length Terrace**



**Fitted Kitchen** 



Modern fitted kitchen comprising wall and base units with work surfaces to compliment, 1 1/2 bowl stainless steel sink with drainer, electric oven, electric hob with cooker hood over, part tiled and integrated fridge freezer and dishwasher.

# Bedroom 15'1 x 8'10 plus door recess (4.60m x 2.69m plus door recess)



Double glazed window and fitted wardrobe.

#### **Bathroom**



Panelled bath with mixer taps and shower over, wash hand basin, low level we with hidden cistern, heated towel rail, extractor fan, part tiled walls and tiled floor.

### **Allocated Parking**



One allocated parking space.

#### **Communal Grounds**



Communal gardens with table tennis table and barbeque area.

#### **Residents Work Hub**



#### Floor Plan



### Area Map

## Gadebridge Park Spring Fields B487 Keens Field Warners End Rd ARNERS END ADEYFIEL Hemel Hempstead Hemel Hempstead R Hospital XC - Climbing St Albans Rd & Skatepark Leisure Centre 공 BOXMOOR Coople Map data @2025

# **Energy Efficiency Graph**

**Energy Efficiency Rating** 



These particulars, whilst believed to be accurate are set out as a general outline only for guidance and do not constitute any part of an offer or contract. Intending purchasers should not rely on them as statements of representation of fact, but must satisfy themselves by inspection or otherwise as to their accuracy. No person in this firms employment has the authority to make or give any representation or warranty in respect of the property.