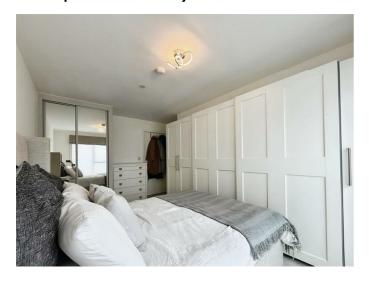

# Bedroom 15'1 x 8'10 plus door recess (4.60m x 2.69m plus door recess)

Double glazed window and fitted wardrobe.