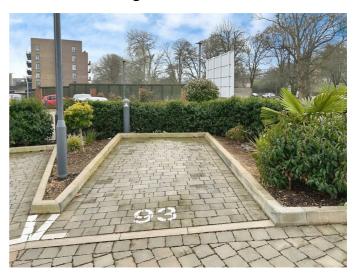

in storage cupboard.

# Open Plan Living Room/Kitchen 26'10 x 10'9 max (8.18m x 3.28m max)



Double glazed door to terrace, wall mounted

electric heater and TV point.

#### **Full Length Terrace**



**Fitted Kitchen** 



Modern fitted kitchen comprising wall and base units with work surfaces to compliment, 1 1/2 bowl stainless steel sink with drainer, electric oven, electric hob with cooker hood over, part tiled and integrated fridge freezer and dishwasher.

# Bedroom 15'1 x 8'10 plus door recess (4.60m x 2.69m plus door recess)



Double glazed window and fitted wardrobe.

#### **Bathroom**



Panelled bath with mixer taps and shower over, wash hand basin, low level we with hidden cistern, heated towel rail, extractor fan, part tiled walls and tiled floor.

### **Allocated Parking**



One allocated parking space.

#### **Communal Grounds**



Communal gardens with table tennis table and barbeque area.

#### **Residents Work Hub**



#### Floor Plan



### Area Map

## Gadebridge Park Spring Fields B487 Keens Field Warners End Rd ARNERS END ADEYFIEL Hemel Hempstead Hemel Hempstead R Hospital XC - Climbing St Albans Rd & Skatepark Leisure Centre 공 BOXMOOR Coople Map data @2025

# **Energy Efficiency Graph**

**Energy Efficiency Rating** 



These particulars, whilst believed to be accurate are set out as a general outline only for guidance and do not constitute any part of an offer or contract. Intending purchasers should not rely on them as statements of representation of fact, but must satisfy themselves by inspection or otherwise as to their accuracy. No person in th