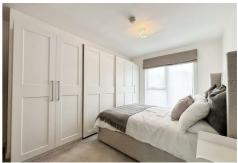

# Bedroom 15'1 x 8'10 plus door recess (4.60m x 2.69m plus door recess)

Double glazed window and fitted wardrobe.