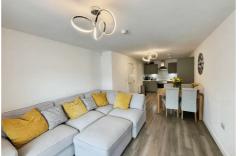

# Open Plan Living Room/Kitchen 26'10 x 10'9 max (8.18m x 3.28m max)

Double glazed door to terrace, wall mounted

electric heater and TV point.