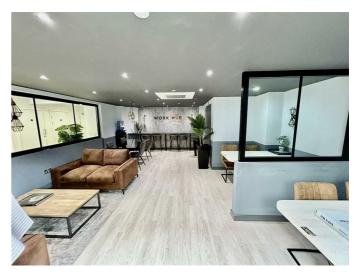

ter and TV point.

#### **Full Length Terrace**



**Fitted Kitchen** 



Modern fitted kitchen comprising wall and base units with work surfaces to compliment, 1 1/2 bowl stainless steel sink with drainer, electric oven, electric hob with cooker hood over, part tiled and integrated fridge freezer and dishwasher.

# Bedroom 15'1 x 8'10 plus door recess (4.60m x 2.69m plus door recess)



Double glazed window and fitted wardrobe.

#### **Bathroom**



Panelled bath with mixer taps and shower over, wash hand basin, low level we with hidden cistern, heated towel rail, extractor fan, part tiled walls and tiled floor.

### **Allocated Parking**



One allocated parking space.

#### **Communal Grounds**



Communal gardens with table tennis table and barbeque area.

#### **Residents Work Hub**



#### Floor Plan



### Area Map

## Gadebridge Park Spring Fields B487 Keens Field Warners End Rd ARNERS END ADEYFIEL Hemel Hempstead Hemel Hempstead R Hospital XC - Climbing St Albans Rd & Skatepark Leisure Centre 공 BOXMOOR Coople Map data @2025

# **Energy Efficiency Graph**

**Energy Efficiency Rating** 



These particulars, whilst believed to be accurate are set out as a general outline only for guidance and do not constitute any part of an offer or contract. Intending purchasers should not rely on them as statements of representation of fact, but must satisfy themselves by inspection or otherwise as to their accuracy. No person in this firms employment has the authority to make or give any representation or warranty in respect of the property.