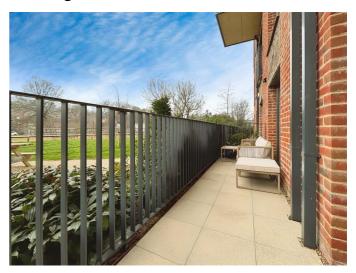

#### **Full Length Terrace**

**Fitted Kitchen** 

Modern fitted kitchen comprising wall and base units with work surfaces to compliment, 1 1/2 bowl stainless steel sink with drainer, electric oven, electric hob with cooker hood over, part tiled and integrated fridge freezer and dishwasher.