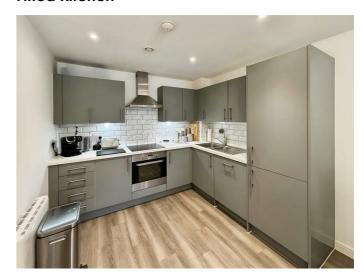

#### **Full Length Terrace**

**Fitted Kitchen** 

Modern fitted kitchen comprising wall and base units with work surfaces to compliment, 1 1/2 bowl stainless steel sink with drainer, electric oven, electric hob with cooker hood over, part tiled and integrated fridge freezer and dishwasher.