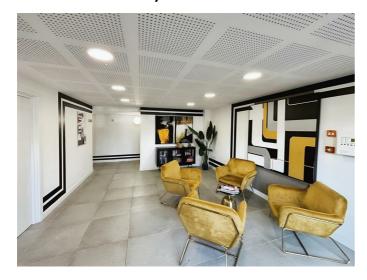

Dacorum Way, Hemel Hempstead, HP1 1BF £265,000

Located in this modern Town Centre gated development is this immaculate ground floor apartment. The apartment boasts one bedroom, 26'10 open plan kitchen / living area with PRIVATE TERRACE, stunning bathroom, double glazing and allocated parking. Situated within easy reach of the local shops, travel facilities and the M1, M25 and A41 road links and with communal areas including a table tennis table, barbecue and residents work hub.

#### **Communal Hallway**



Stairs and lift to all floors.

#### **Entrance Hall**



Front door, wall mounted electric heater and walk in storage cupboard.

# Open Plan Living Room/Kitchen 26'10 x 10'9 max (8.18m x 3.28m max)



Double glazed door to terrace, wall mounted

electric heater and TV point.

#### **Full Length Terrace**



**Fitted Kitchen** 



Modern fitted kitchen comprising wall and base units with work surfaces to compliment, 1 1/2 bowl stainless steel sink with drainer, electric oven, electric hob with cooker hood over, part tiled and integrated fridge freezer and dishwasher.

# Bedroom 15'1 x 8'10 plus door recess (4.60m x 2.69m plus door recess)



Double glazed window and fitted wardrobe.

#### **Bathroom**



Panelled bath with mixer taps and shower over, wash hand basin, low level we with hi