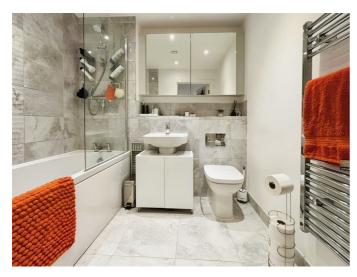

#### **Bathroom**

Panelled bath with mixer taps and shower over, wash hand basin, low level we with hidden cistern, heated towel rail, extractor fan, part tiled walls and tiled floor.