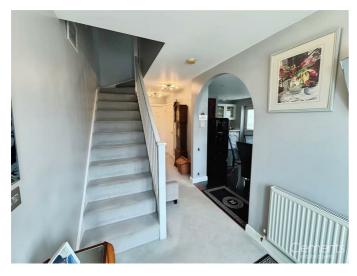

### **Entrance Hall**

Double glazed door, radiator and two understairs cupboard.

### Landing

Airing cupboard, radiator and loft access.