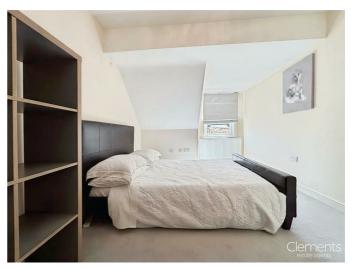

## Bedroom Two 14'9 x 9'6 (4.50m x 2.90m)

Double glazed window, radiator and storage cupboard.

Bedroom Three 14'10 into recess x 9'3 (4.52m into recess x 2.82m)

Two double glazed windows, radiator and storage cupboard.