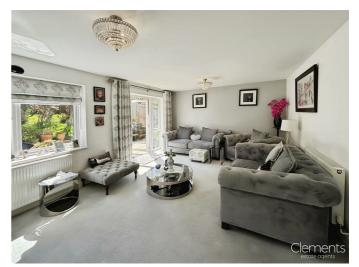

### Lounge 19'2 x 13'2 (5.84m x 4.01m)

Double glazed window, double glazed door to garden, TV point and radiator.