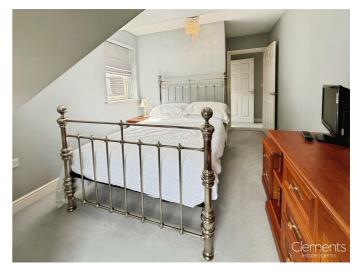

### Bedroom One 11'7 x 10'4 (3.53m x 3.15m )

Two double glazed windows, radiator, storage cupboard and built in wardrobes.

Double glazed window, shower cubicle, pedestal wash hand basin with tiled splashbacks, low level wc, radiator and tiled floor.

## Bedroom Two 14'9 x 9'6 (4.50m x 2.90m)

Double glazed window, radiator and storage cupboard.

Bedroom Three 14'10 into recess x 9'3 (4.52m into recess x 2.82m)

Two double glazed windows, radiator and storage cupboard.