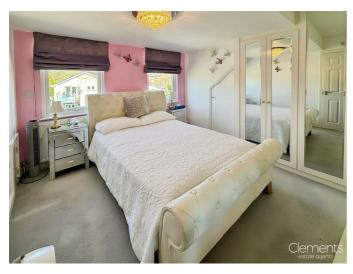

### Bedroom One 11'7 x 10'4 (3.53m x 3.15m )

Two double glazed windows, radiator, storage cupboard and built in wardrobes.

Double glazed window, shower cubicle, pedestal wash hand basin with tiled splashbacks, low level wc, radiator and tiled floor.

## Bedroom Two 14'9 x 9'6 (4.50m x 2.90m)

Double glazed window, radiator and storage cupboard.

Bedroom Three 14'10 into recess x 9'3 (4.52m into recess x 2.82m)

Two double glazed windows, radiator and storage cupboard.