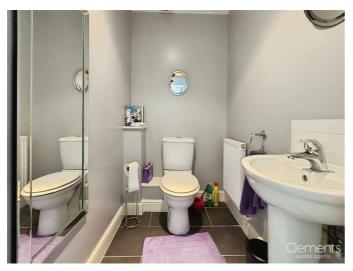

### **Downstairs Cloarkroom**

Low level wc, pedestal wash hand basin with tiled splash back, radiator, extractor fan and tiled floor.