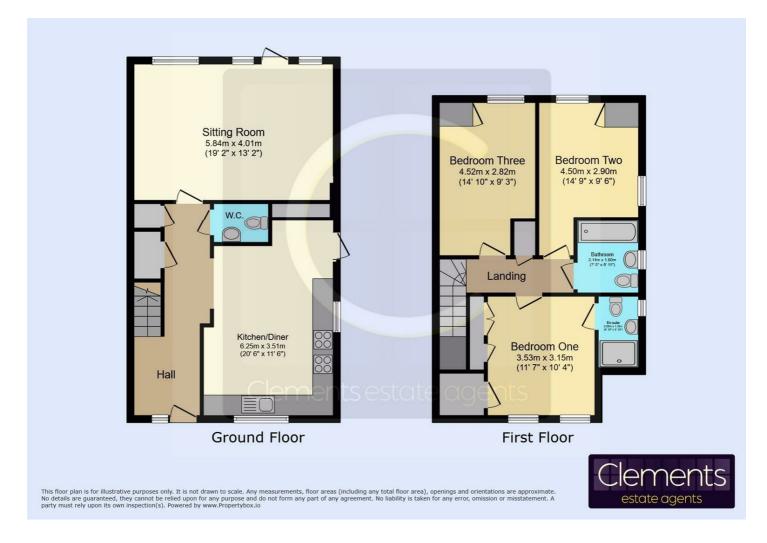

### **Floor Plan**

### Lounge 19'2 x 13'2 (5.84m x 4.01m)

Double glazed window, double glazed door to garden, TV point and radiator.

## Kitchen/Diner 20'6 x 11'6 (6.25m x 3.51m )

Modern fitted kitchen with wall and base units with Quartz work surfaces to compliment, stainless steel sink, cooker hood, tiled splashback, tiled floor, plumbing for washing machine and dishwasher, radiator and double glazed door to side.

### Bedroom One 11'7 x 10'4 (3.53m x 3.15m )

Two double glazed windows, radiator, storage cupboard and built in wardrobes.

Double glazed window, shower cubicle, pedestal wash hand basin with tiled splashbacks, low level wc, radiator and tiled floor.

## Bedroom Two 14'9 x 9'6 (4.50m x 2.90m)

Double glazed window, radiator and storage cupboard.

Bedroom Three 14'10 into recess x 9'3 (4.52m into recess x 2.82m)

Two double glazed windows, radiator and storage cupboard.

#### Bathroom

Double glazed window, panelled bath with shower attachment, pedestal wash hand basin, low level wc, part tiled walls, tiled flooring and radiator.