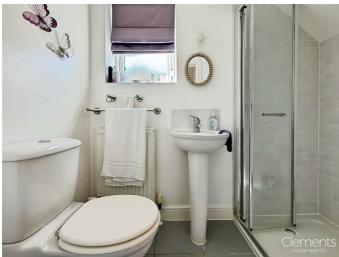

# En Suite

#### Bathroom

Double glazed window, panelled bath with shower attachment, pedestal wash hand basin, low level wc, part tiled walls, tiled flooring and radiator.