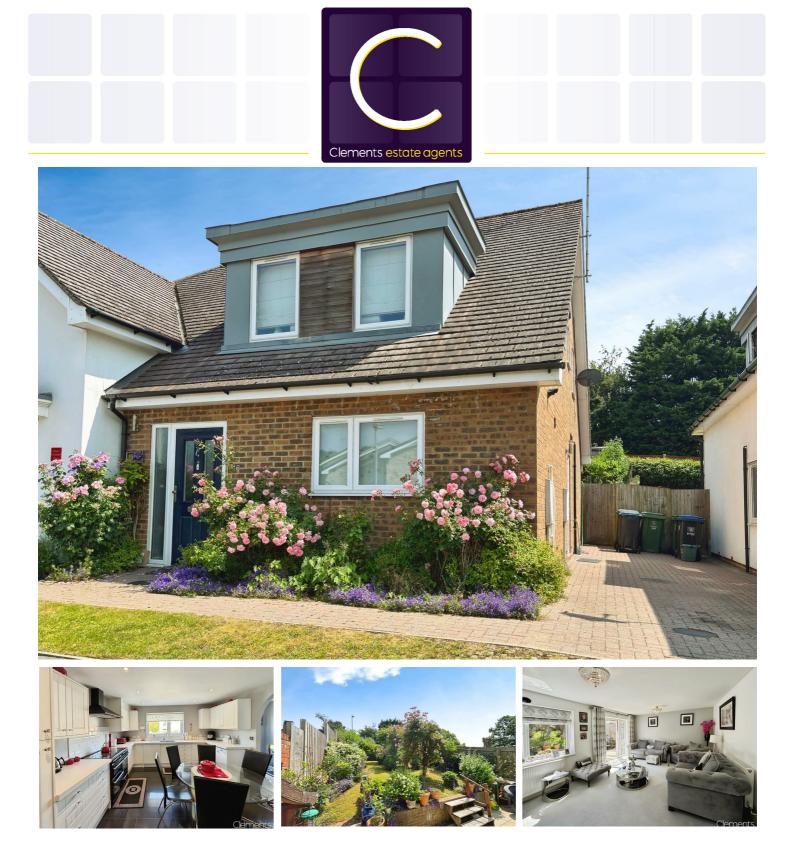

# Achilles Close, Hemel Hempstead, HP2 5QA £525,000

Situated in this highly sought after Cul de Sac is this modern and spacious semi detached house. Boasting Three bedrooms, 20'6 kitchen/diner, 19'2 living room, en suite to bedroom one, downstairs cloakroom, double glazing, gas central heating,, off road parking and is being sold with the benefit of no upper chain.

Located within easy reach of Hemel Hempstead town centre and the Old Town with all of the shopping, restaurant and travel facilities they offer and close to the M1, M25 and A41 road links. Call now to book your viewing!

### Front

Off road parking.

### **Rear Garden**

Landscaped garden, laid to lawn with flower and shrub boarders, shed, summerhouse, patio area and side access.