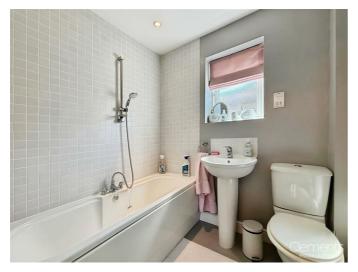

#### Bathroom

Double glazed window, panelled bath with shower attachment, pedestal wash hand basin, low level wc, part tiled walls, tiled flooring and radiator.