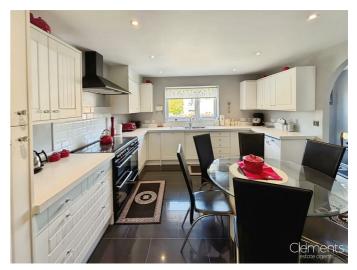

## Kitchen/Diner 20'6 x 11'6 (6.25m x 3.51m )

Modern fitted kitchen with wall and base units with Quartz work surfaces to compliment, stainless steel sink, cooker hood, tiled splashback, tiled floor, plumbing for washing machine and dishwasher, radiator and double glazed door to side.