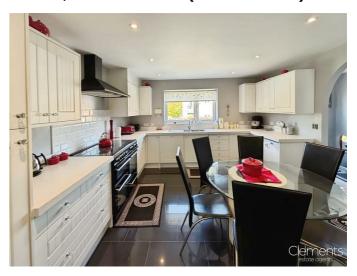

# Kitchen/Diner 20'6 x 11'6 (6.25m x 3.51m)

Modern fitted kitchen with wall and base units with Quartz work surfaces to compliment, stainless steel sink, cooker hood, tiled splashback, tiled floor, plumbing for washing machine and dishwasher, radiator and double glazed door to side.