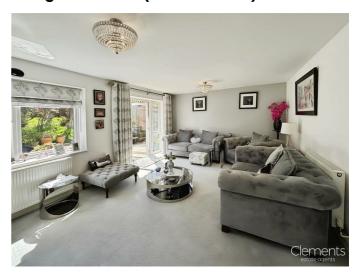

### Lounge 19'2 x 13'2 (5.84m x 4.01m)

Double glazed window, double glazed door to garden, TV point and radiator.