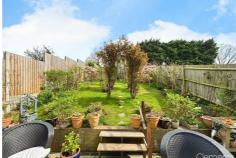

### **Rear Garden**

Landscaped garden, laid to lawn with flower and shrub boarders, shed, summerhouse, patio area and side access.