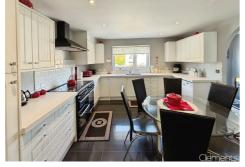

# Kitchen/Diner 20'6 x 11'6 (6.25m x 3.51m)

Modern fitted kitchen with wall and base units with Quartz work surfaces to compliment, stainless steel sink, cooker hood, tiled splashback, tiled floor, plumbing for washing machine and dishwasher, radiator and double glazed door to side.