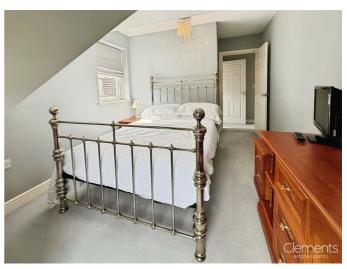

# Bedroom Two 14'9 x 9'6 (4.50m x 2.90m)

Double glazed window, radiator and storage cupboard.

# Bedroom Three 14'10 into recess x 9'3 (4.52m into recess x 2.82m)

Two double glazed windows, radiator and storage cupboard.