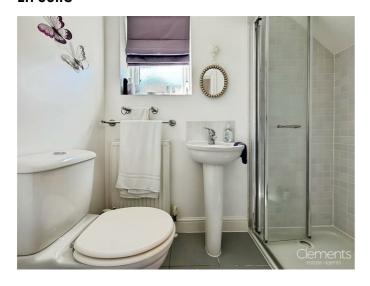

### **Bathroom**

Double glazed window, panelled bath with shower attachment, pedestal wash hand basin, low level wc, part tiled walls, tiled flooring and radiator.