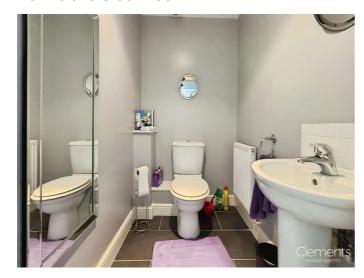

### **Downstairs Cloarkroom**

Low level wc, pedestal wash hand basin with tiled splash back, radiator, extractor fan and tiled floor.