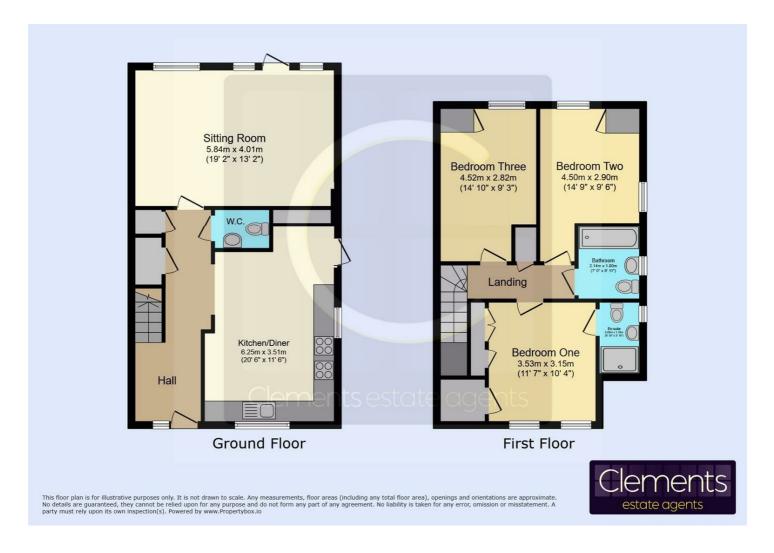

### Floor Plan

#### **Entrance Hall**

Double glazed door, radiator and two understairs cupboard.

### **Downstairs Cloarkroom**

Low level wc, pedestal wash hand basin with tiled splash back, radiator, extractor fan and tiled floor.

### Lounge 19'2 x 13'2 (5.84m x 4.01m)

Double glazed window, double glazed door to garden, TV point and radiator.

# Kitchen/Diner 20'6 x 11'6 (6.25m x 3.51m)

Modern fitted kitchen with wall and base units with Quartz work surfaces to compliment, stainless steel sink, cooker hood, tiled splashback, tiled floor, plumbing for washing machine and dishwasher, radiator and double glazed door to side.

### Landing

Airing cupboard, radiator and loft access.

# Bedroom One 11'7 x 10'4 (3.53m x 3.15m)

Two double glazed windows, radiator, storage cupboard and built in wardrobes.

### **En Suite**

Double glazed window, shower cubicle, pedestal wash hand basin with tiled splashbacks, low level wc, radiator and tiled floor.

# Bedroom Two 14'9 x 9'6 (4.50m x 2.90m)

Double glazed window, radiator and storage cupboard.

# Bedroom Three 14'10 into recess x 9'3 (4.52m into recess x 2.82m)

Two double glazed windows, radiator and storage cupboard.

### **Bathroom**

Double glazed window, panelled bath with shower attachment, pedestal wash hand basin, low level wc, part tiled walls, tiled flooring and radiator.