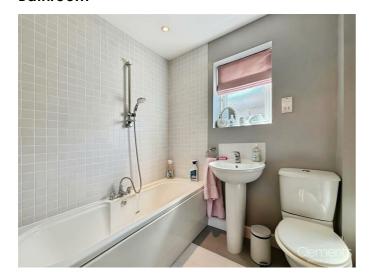

### **Bathroom**

Double glazed window, panelled bath with shower attachment, pedestal wash hand basin, low level wc, part tiled walls, tiled flooring and radiator.