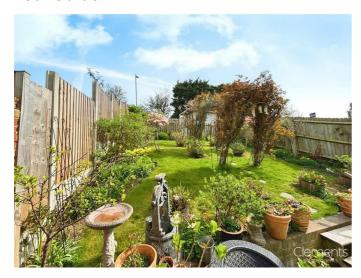

### **Rear Garden**

Landscaped garden, laid to lawn with flower and shrub boarders, shed, summerhouse, patio area and side access.