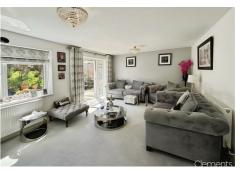

### Lounge 19'2 x 13'2 (5.84m x 4.01m)

Double glazed window, double glazed door to garden, TV point and radiator.