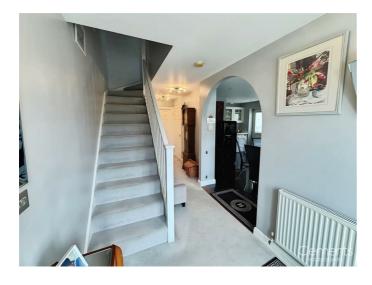

#### **Entrance Hall**

Double glazed door, radiator and two understairs cupboard.

### Landing

Airing cupboard, radiator and loft access.