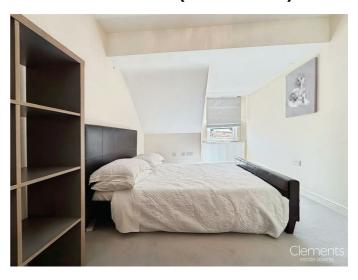

# Bedroom Two 14'9 x 9'6 (4.50m x 2.90m)

Double glazed window, radiator and storage cupboard.

# Bedroom Three 14'10 into recess x 9'3 (4.52m into recess x 2.82m)

Two double glazed windows, radiator and storage cupboard.