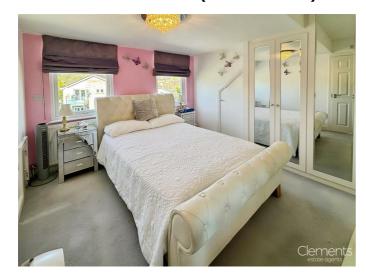

# Bedroom One 11'7 x 10'4 (3.53m x 3.15m)

Two double glazed windows, radiator, storage cupboard and built in wardrobes.