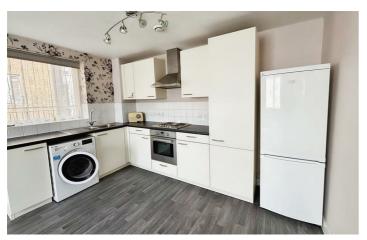

bedrooms, 19'8 open plan living room/kitchen, gas central heating, double glazing and allocated parking. Situated in the town centre and close to the local shops, schools, the M1, M25 and A41 road links and within easy reach of Hemel Hempstead train station with services to London Euston.

## **Gade Place Cotterells**

, Hemel Hempstead, HP1 1AQ











- Town Centre Location
- 19'8 Open Plan Lounge/Kitchen
- Allocated Parking
- Purpose Built Flat
- Gas Central Heating
- No Upper Chain
- Two Bedrooms
- Double Glazing

## **Communal Hallway**

**Entrance Hallway** 

## Open Plan Lounge/Kitchen

19'8 x 12'3 (5.99m x 3.73m)

**Kitchen** 

#### **Bedroom One**

12'1 x 11'0 (3.68m x 3.35m)

#### **Bedroom Two**

11'5 x 6'10 (3.48m x 2.08m)

#### **Bathroom**

### **Allocated Parking**





















## Floor Plan



These particulars, whilst believed to be accurate are set out as a general outline only for guidance and do not constitute any part of an offer or contract. Intending purchasers should not rely on them as statements of representation of fact, but must satisfy themselves by inspection or otherwise as to their accuracy. No person in this firms employment has the authority to make or give any representation or warranty in respect of the property.