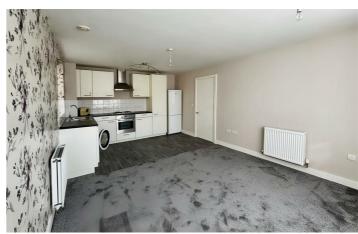

edrooms, 19'8 open plan living room/kitchen, gas central heating, double glazing and allocated parking. Situated in the town centre and close to the local shops, schools, the M1, M25 and A41 road links and within easy reach of Hemel Hempstead train station with services to London Euston.

## **Gade Place Cotterells**

, Hemel Hempstead, HP1 1AQ











- Town Centre Location
- 19'8 Open Plan Lounge/Kitchen
- Allocated Parking
- Purpose Built Flat
- Gas Central Heating
- No Upper Chain
- Two Bedrooms
- Double Glazing

## **Communal Hallway**

**Entrance Hallway** 

## Open Plan Lounge/Kitchen

19'8 x 12'3 (5.99m x 3.73m)

**Kitchen** 

#### **Bedroom One**

12'1 x 11'0 (3.68m x 3.35m)

#### **Bedroom Two**

11'5 x 6'10 (3.48m x 2.08m)

#### **Bathroom**

### **Allocated Parking**





















## Floor Plan



These particulars, whilst believed to be accurate are set out as a general outline only for guidance and do not constitute any part of an offer or contract. Intending purchasers should not rely on them as statements of representation of fact, but must satisfy themselves by inspection or otherwise as to their accuracy. No person in this firms employment has the authority to make or give any representation or warranty in respect of the property.