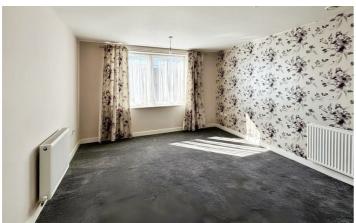

#### **Bedroom One**

12'1 x 11'0 (3.68m x 3.35m)

#### **Bedroom Two**

11'5 x 6'10 (3.48m x 2.08m)