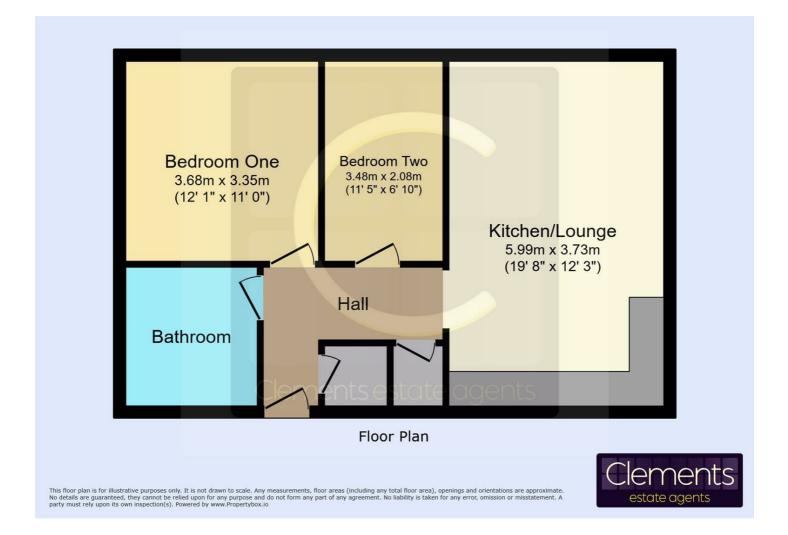

## Floor Plan

These particulars, whilst believed to be accurate are set out as a general outline only for guidance and do not constitute any part of an offer or contract. Intending purchasers should not rely on them as statements of representation of fact, but must satisfy themselves by inspection or otherwise as to their accuracy. No person in this firms employment has the authority to make or give any representation or warranty in respect of the property.

## Open Plan Lounge/Kitchen

19'8 x 12'3 (5.99m x 3.73m)

**Kitchen** 

#### **Bedroom One**

12'1 x 11'0 (3.68m x 3.35m)

#### **Bedroom Two**

11'5 x 6'10 (3.48m x 2.08m)

#### **Bathroom**