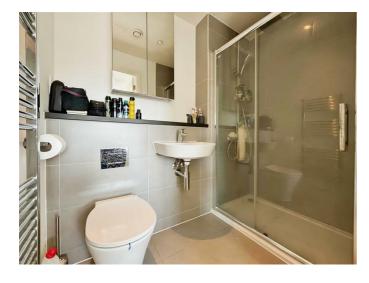

## **En Suite**

Shower cubicle with rainfall shower, wash hand basin, low level wc with hidden cistern, extractor fan, heated towel rail, part tiled walls, tiled flooring, and wall mounted mirrored cupboard.