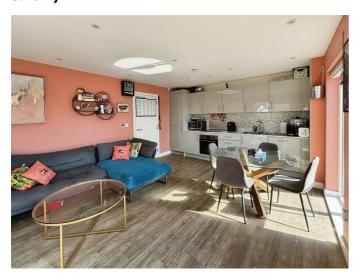

# Open Plan Lounge/Kitchen 19'0 x 13'0 (5.79m x 3.96m)

Two double glazed windows, under floor heating, TV point and double glazed door to balcony.

#### **Kitchen**

Modern fitted kitchen with wall and base units with work surfaces to compliment, electric oven, electric hob with cooker hood over, 1 1/2 bowl stainless steel sink with drainer, integrated fridge freezer, integrated dishwasher and under floor heating.