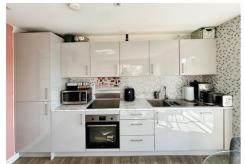

#### **Kitchen**

Modern fitted kitchen with wall and base units with work surfaces to compliment, electric oven, electric hob with cooker hood over, 1 1/2 bowl stainless steel sink with drainer, integrated fridge freezer, integrated dishwasher and under floor heating.