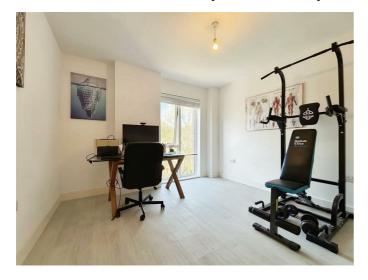

# Bedroom Two 10'11 x 10'10 (3.33m x 3.30m)

Double glazed window and under floor heating.