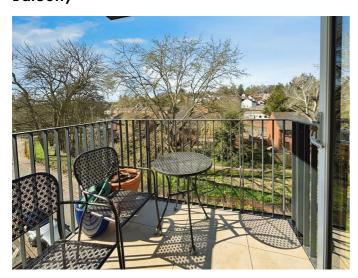

Dacorum Way, Hemel hempstead, HP1 1DR £335,000

Located close to the Town Centre is this third floor modern purpose built apartment. Boasting two double bedrooms, en suite to bedroom one, open plan 19'0 lounge/kitchen with balcony, under floor heating, double glazing and allocated parking in the secure gated car park. Situated within easy reach of the Old Town, local travel and shopping facilities and the M1, M25 and A41 road links.

## **Communal Hallway**

Stairs and lifts to all floors.

#### **Entrance Hall**

Front door, double cupboard with plumbing for washing machine, cupboard and under floor heating.

# Open Plan Lounge/Kitchen 19'0 x 13'0 (5.79m x 3.96m)



Two double glazed windows, under floor heating, TV point and double glazed door to balcony.

### **Balcony**



With views over the River Gade

#### **Kitchen**



Modern fitted kitchen with wall and base units with work surfaces to compliment, electric oven, electric hob with cooker hood over, 1 1/2 bowl stainless steel sink with drainer, integrated fridge freezer, integrated dishwasher and under floor heating.

# Bedroom One 12'4 x 9'0 to wardrobes (3.76m x 2.74m to wardrobes)



Double glazed window, fitted wardrobes and under floor heating.

## **En Suite**



Shower cubicle with rainfall shower, wash hand basin, low level wc with hidden cistern, extractor fan, heated towel rail, part tiled walls, tiled flooring, and wall mounted mirrored cupboard.

# Bedroom Two 10'11 x 10'10 (3.33m x 3.30m)



Double glazed window and under floor heating.

### **Bathroom**



Bath with mixer taps and shower