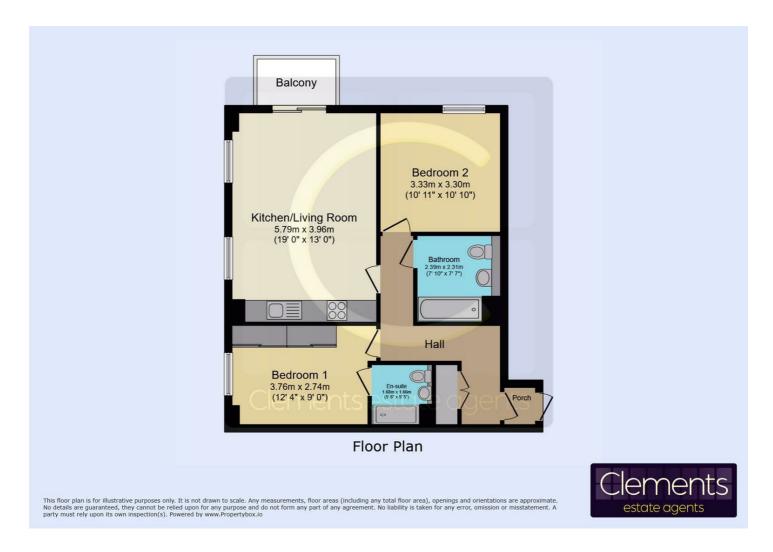

floor heating.

# Bedroom One 12'4 x 9'0 to wardrobes (3.76m x 2.74m to wardrobes)



Double glazed window, fitted wardrobes and under floor heating.

## **En Suite**



Shower cubicle with rainfall shower, wash hand basin, low level wc with hidden cistern, extractor fan, heated towel rail, part tiled walls, tiled flooring, and wall mounted mirrored cupboard.

# Bedroom Two 10'11 x 10'10 (3.33m x 3.30m)



Double glazed window and under floor heating.

### **Bathroom**



Bath with mixer taps and shower over, wash hand basin, low level wc with hidden cistern, tiled floor and part tiled walls, extractor fan, heated towel rail and wall mounted mirrored cupboard.

## **Communal Gardens**

### **Allocated Parking**

One allocated parking space in secure underground car park.

#### Floor Plan



## Area Map



These particulars, whilst believed to be accurate are set out as a general outline only for guidance and do not constitute any part of an offer or contract. Intending purchasers should not rely on them as statements of representation of fact, but must satisfy themselves by inspection or otherwise as to their accuracy. No person in this firms employment has the authority to make or give any representation or warranty in respect of the property.