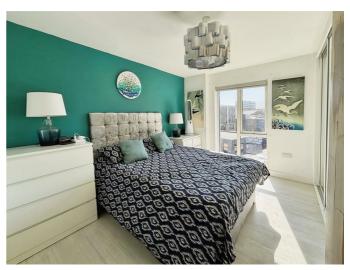

# Bedroom One 12'4 x 9'0 to wardrobes (3.76m x 2.74m to wardrobes)

Double glazed window, fitted wardrobes and under floor heating.