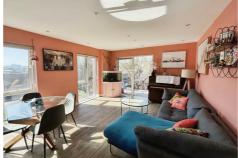

# Open Plan Lounge/Kitchen 19'0 x 13'0 (5.79m x 3.96m)

Two double glazed windows, under floor heating, TV point and double glazed door to balcony.

### **Balcony**

With views over the River Gade