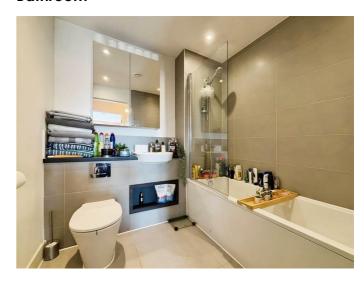

### **Bathroom**

Bath with mixer taps and shower over, wash hand basin, low level wc with hidden cistern, tiled floor and part tiled walls, extractor fan, heated towel rail and wall mounted mirrored cupboard.