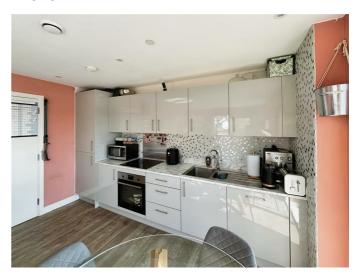

#### **Kitchen**

Modern fitted kitchen with wall and base units with work surfaces to compliment, electric oven, electric hob with cooker hood over, 1 1/2 bowl stainless steel sink with drainer, integrated fridge freezer, integrated dishwasher and under floor heating.