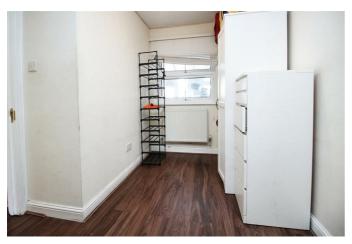

#### FRONT DOOR TO :

ENTRANCE PORCH

**ENTRANCE HALLWAY** 

SHOWER ROOM

BEDROOM THREE 11'3 x 7'6 (3.43m x 2.29m)

DRESSING AREA 9 x 6 (2.74m x 1.83m)

### UTILITY AREA 7'8 x 5'6 (2.34m x 1.68m)

CONSERVATORY 13'2 x 10'8 (4.01m x 3.25m)

FIRST FLOOR LANDING LOUNGE / DINER 14'2 x 12'9 (4.32m x 3.89m)