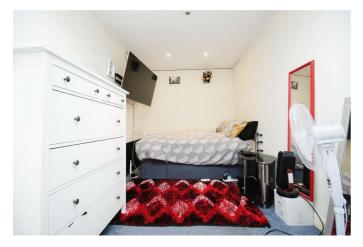

#### FRONT DOOR TO :

ENTRANCE PORCH

**ENTRANCE HALLWAY** 

SHOWER ROOM

BEDROOM THREE 11'3 x 7'6 (3.43m x 2.29m)

DRESSING AREA 9 x 6 (2.74m x 1.83m)