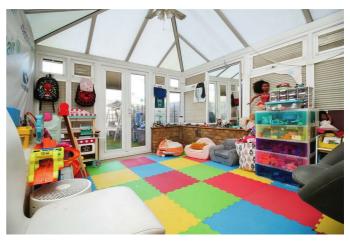

### UTILITY AREA 7'8 x 5'6 (2.34m x 1.68m)

CONSERVATORY 13'2 x 10'8 (4.01m x 3.25m)

FIRST FLOOR LANDING LOUNGE / DINER 14'2 x 12'9 (4.32m x 3.89m)