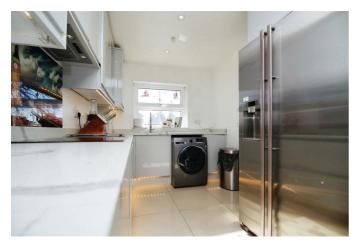

## MAIN KITCHEN 12'8 x 7'9 (3.86m x 2.36m)

SECOND FLOOR LANDING BEDROOM ONE 12'5 x 8'4 (3.78m x 2.54m)