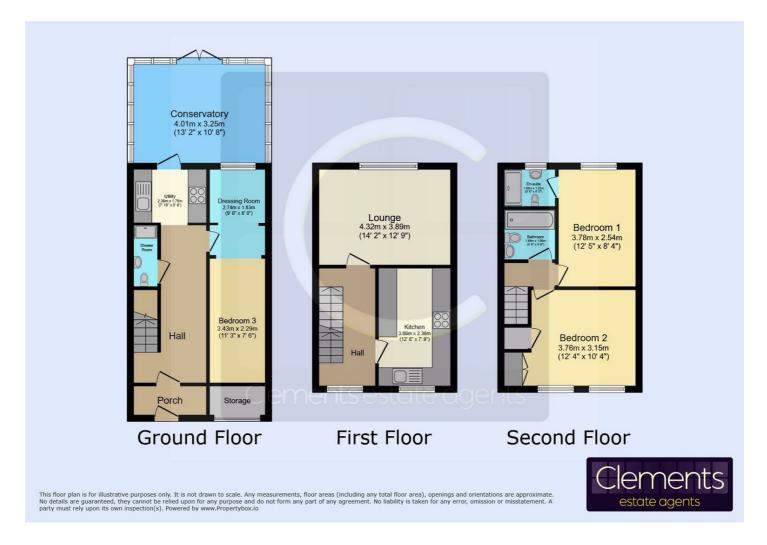

#### **Floor Plan**

#### FRONT DOOR TO :

ENTRANCE PORCH

**ENTRANCE HALLWAY** 

SHOWER ROOM

BEDROOM THREE 11'3 x 7'6 (3.43m x 2.29m)

DRESSING AREA 9 x 6 (2.74m x 1.83m)

### UTILITY AREA 7'8 x 5'6 (2.34m x 1.68m)

CONSERVATORY 13'2 x 10'8 (4.01m x 3.25m)

FIRST FLOOR LANDING LOUNGE / DINER 14'2 x 12'9 (4.32m x 3.89m)

## MAIN KITCHEN 12'8 x 7'9 (3.86m x 2.36m)

SECOND FLOOR LANDING BEDROOM ONE 12'5 x 8'4 (3.78m x 2.54m)

## BEDROOM TWO 12'4 x 10'4 (3.76m x 3.15m)