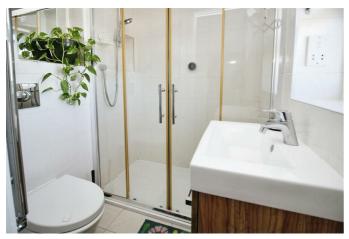

#### FRONT DOOR TO :

ENTRANCE PORCH

**ENTRANCE HALLWAY** 

SHOWER ROOM

BEDROOM THREE 11'3 x 7'6 (3.43m x 2.29m)

DRESSING AREA 9 x 6 (2.74m x 1.83m)

### **EN SUITE**