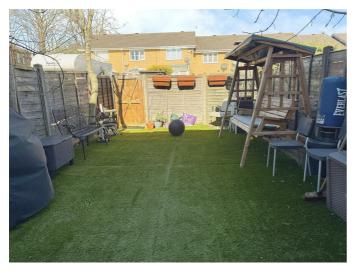

izes, well ket gardens, off street & visitor parking, two electric car chargers and a sought after location set within easy reach of Watford Girls Grammar School, shops and amenities. Viewing very much essential!

#### FRONT DOOR TO :

ENTRANCE PORCH

**ENTRANCE HALLWAY** 

SHOWER ROOM

BEDROOM THREE 11'3 x 7'6 (3.43m x 2.29m)



DRESSING AREA 9 x 6 (2.74m x 1.83m)



### UTILITY AREA 7'8 x 5'6 (2.34m x 1.68m)



CONSERVATORY 13'2 x 10'8 (4.01m x 3.25m)



FIRST FLOOR LANDING LOUNGE / DINER 14'2 x 12'9 (4.32m x 3.89m)



## MAIN KITCHEN 12'8 x 7'9 (3.86m x 2.36m)



SECOND FLOOR LANDING BEDROOM ONE 12'5 x 8'4 (3.78m x 2.54m)



### **EN SUITE**



## BEDROOM TWO 12'4 x 10'4 (3.76m x 3.15m)



### BATHROOM



### OUTSIDE



#### FRONT GATED AREA WITH VISITOR PARKING



### **REAR GARDEN**



#### **Floor Plan**



### Area Map

### **Energy Efficiency Graph**



These particulars, whilst believed to be accurate are set out as a general outline only for guidance and do not constitute any part of an offer or contract. Intending purchasers should not rely on them as statements of representation of fact, but must satisfy themselves by inspection or otherwise as to their accuracy. No person in this firms employment has the authority to make or give any representation or warranty in respect of the property.