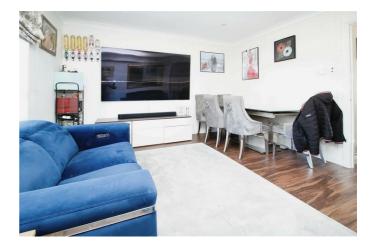

### UTILITY AREA 7'8 x 5'6 (2.34m x 1.68m)

CONSERVATORY 13'2 x 10'8 (4.01m x 3.25m)

FIRST FLOOR LANDING LOUNGE / DINER 14'2 x 12'9 (4.32m x 3.89m)