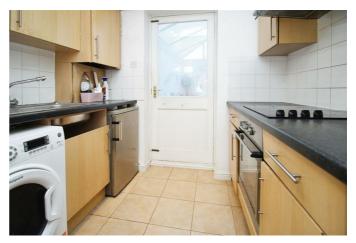

## MAIN KITCHEN 12'8 x 7'9 (3.86m x 2.36m)

SECOND FLOOR LANDING BEDROOM ONE 12'5 x 8'4 (3.78m x 2.54m)