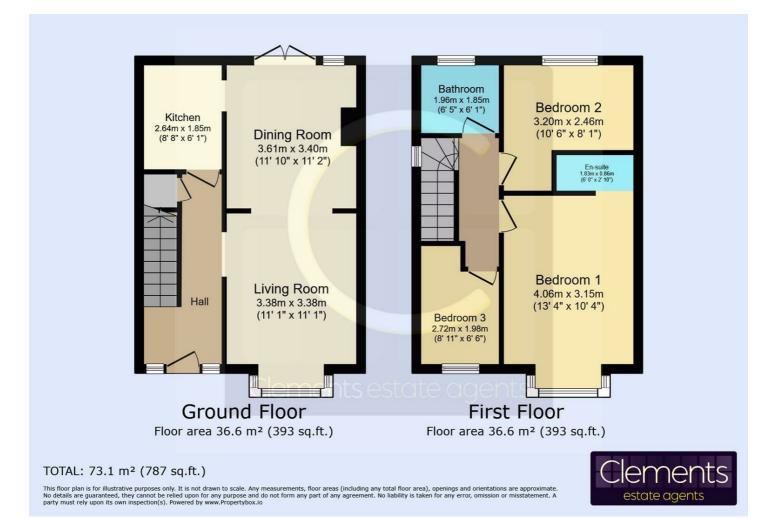

Stairs from ground floor, frosted double glazed window to side aspect, loft access, doors to all bedrooms and bathroom.

# Bedroom One 10'04 x 13'04 into bay window (3.15m x 4.06m into bay window)



Double glazed bay window to front aspect, radiator.

#### **En-Suite Shower**



Brand newly fitted en suite with shower cubicle, LLWC, part tiled walls.

# Bedroom Two 10'06 min x 8'01 min (3.20m min x 2.46m min)



Double glazed window to rear aspect, radiator.

#### Bedroom Three 8'11 x 6'06 (2.72m x 1.98m)



Double glazed window to front aspect.

#### Bathroom 6'01 x 6'05 (1.85m x 1.96m)



Frosted double glazed window to rear aspect, LLWC, corner bath unit, pedestal wash hand basin, radiator.

#### **Rear Garden**



Fully enclosed garden with patio and lawn areas.

#### **Floor Plan**



#### Area Map

### **Energy Efficiency Graph**



These particulars, whilst believed to be accurate are set out as a general outline only for guidance and do not constitute any part of an offer or contract. Intending purchasers should not rely on them as statements of representation of fact, but must satisfy themselves by inspection or otherwise as to their accuracy. No person in this firms employment has the authority to make or give any representation or warranty in respect of the property.