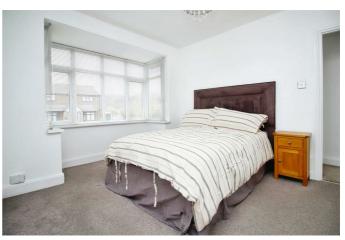

# Bedroom One 10'04 x 13'04 into bay window (3.15m x 4.06m into bay window)

Double glazed bay window to front aspect, radiator.