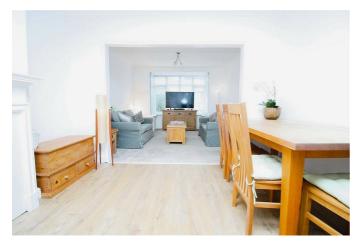

## Living Room 11'01 x 11'01 (3.38m x 3.38m)

Double glazed bay window to front aspect, coving to ceiling, radiator.

## Dining Area 11'10 x 11'02 (3.61m x 3.40m)

Double glazed window to rear aspect, double glazed French doors to rear garden.