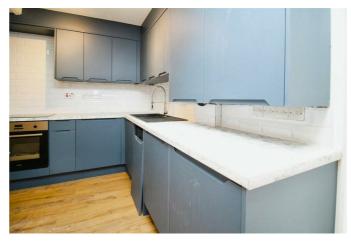

## Kitchen 8'08 x 6'01 (2.64m x 1.85m )

Matching range of wall and base cupboard units with work surfaces over, radiator, sink drainer unit with splash back tiling, brand new appliances including oven with hob and extractor hood over, integral washing machine, dishwasher and fridge freezer.