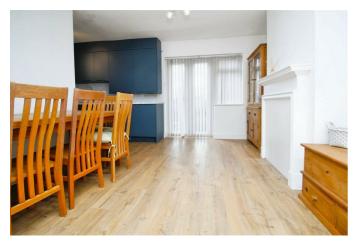

## Dining Area 11'10 x 11'02 (3.61m x 3.40m)

Double glazed window to rear aspect, double glazed French doors to rear garden.

#### **Rear Garden**

Fully enclosed garden with patio and lawn areas.