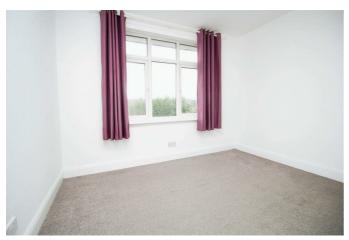

# Bedroom Two 10'06 min x 8'01 min (3.20m min x 2.46m min)

Double glazed window to rear aspect, radiator.