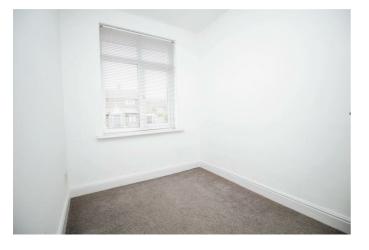

#### Bedroom Three 8'11 x 6'06 (2.72m x 1.98m)

Double glazed window to front aspect.