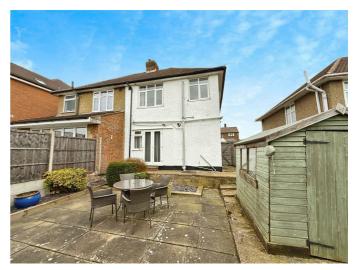

integral washing machine, dishwasher and fridge freezer.

#### Landing

Stairs from ground floor, frosted double glazed window to side aspect, loft access, doors to all bedrooms and bathroom.

# Bedroom One 10'04 x 13'04 into bay window (3.15m x 4.06m into bay window)



Double glazed bay window to front aspect, radiator.

#### **En-Suite Shower**



Brand newly fitted en suite with shower cubicle, LLWC, part tiled walls.

# Bedroom Two 10'06 min x 8'01 min (3.20m min x 2.46m min)



Double glazed window to rear aspect, radiator.

#### Bedroom Three 8'11 x 6'06 (2.72m x 1.98m)



Double glazed window to front aspect.

#### Bathroom 6'01 x 6'05 (1.85m x 1.96m)



Frosted double glazed window to rear aspect, LLWC, corner bath unit, pedestal wash hand basin, radiator.

#### **Rear Garden**



Fully enclosed garden with patio and lawn areas.

#### **Floor Plan**



#### Area Map

### **Energy Efficiency Graph**



These particulars, whilst believed to be accurate are set out as a general outline only for guidance and do not constitute any part of an offer or contract. Intending purchasers should not rely on them as statements of representation of fact, but must satisfy themselves by inspection or otherwise as to their accuracy. No person in this firms employment has the authority to make or give any representation or warranty in respect of the property.