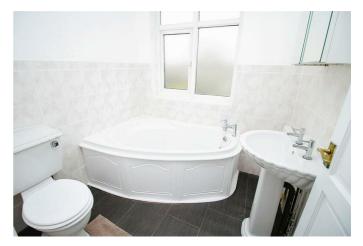

#### Bathroom 6'01 x 6'05 (1.85m x 1.96m)

Frosted double glazed window to rear aspect, LLWC, corner bath unit, pedestal wash hand basin, radiator.