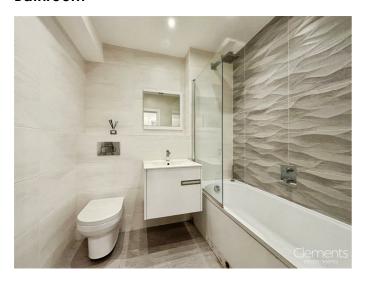

#### **Bathroom**

Panelled bath with mixer taps and shower over with rainfall shower head and shower attachment, extractor fan, wash hand basin with vanity unit, low level wc with hidden cistern, heated towel rail and tiled walls and floor.