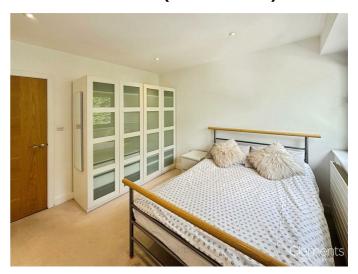

in Corner Hall and within easy reach of the Town Centre and Hemel Hempstead train station. Boasting one bedroom, open plan living room and kitchen, double glazing, gas central heating and allocated parking space.

#### **Communal Hallway**

Stairs to all floors.

#### **Entrance Hall**



Door to front, wood flooring and entryphone system.

# Open Plan Living Room/Kitchen 17'3 x 12'6 (5.26m x 3.81m)



Double glazed window, radiator, TV point and wood flooring.

#### **Fitted Kitchen**



Modern fitted kitchen with wall and base units with work surfaces to compliment, 1 1/2 bowl stainless steel sink with drainer, integrated fridge freezer, base units with gas hob with cooker hood over and breakfast bar, electric oven and cupboard housing boiler.

### Bedroom 11'6 x 10'11 (3.51m x 3.33m)



Double glazed window and radiator.

#### **Bathroom**



Panelled bath with mixer taps and shower over with rainfall shower head and shower attachment, extractor fan, wash hand basin with vanity unit, low level wc with hidden cistern, heated towel rail and tiled walls and floor.

# **Allocated Parking**

One allocated parking space.

#### Floor Plan



## Area Map



# **Energy Efficiency Graph**



These particulars, whilst believed to be accurate are set out as a general outline only for guidance and do not constitute any part of an offer or contract. Intending purchasers should not rely on them as statements of representation of fact, but must satisfy themselves by inspection or otherwise as to their accuracy. No person in this firms employment has the authority to make or give any re