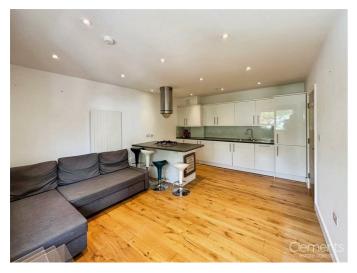

# Open Plan Living Room/Kitchen 17'3 x 12'6 (5.26m x 3.81m)

Double glazed window, radiator, TV point and wood flooring.