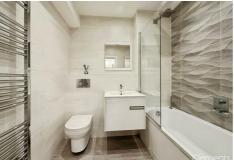

#### **Bathroom**

Panelled bath with mixer taps and shower over with rainfall shower head and shower attachment, extractor fan, wash hand basin with vanity unit, low level wc with hidden cistern, heated towel rail and tiled walls and floor.