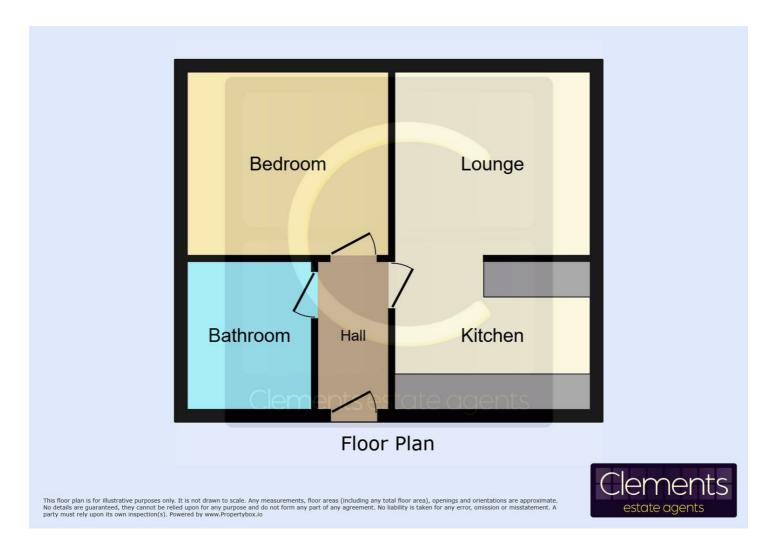

#### Floor Plan

#### **Communal Hallway**

Stairs to all floors.

#### **Entrance Hall**

Door to front, wood flooring and entryphone system.

# Open Plan Living Room/Kitchen 17'3 x 12'6 (5.26m x 3.81m)

Double glazed window, radiator, TV point and wood flooring.

#### **Fitted Kitchen**

Modern fitted kitchen with wall and base units with work surfaces to compliment, 1 1/2 bowl stainless steel sink with drainer, integrated fridge freezer, base units with gas hob with cooker hood over and breakfast bar, electric oven and cupboard housing boiler.

### Bedroom 11'6 x 10'11 (3.51m x 3.33m)

Double glazed window and radiator.

#### **Bathroom**

Panelled bath with mixer taps and shower over with rainfall shower head and shower attachment, extractor fan, wash hand basin with vanity unit, low level wc with hidden cistern, heated towel rail and tiled walls and floor.

# **Allocated Parking**

One allocated parking space.