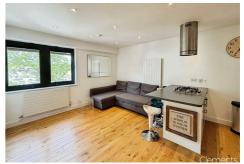

# Open Plan Living Room/Kitchen 17'3 x 12'6 (5.26m x 3.81m)

Double glazed window, radiator, TV point and wood flooring.

#### **Fitted Kitchen**

Modern fitted kitchen with wall and base units with work surfaces to compliment, 1 1/2 bowl stainless steel sink with drainer, integrated fridge freezer, base units with gas hob with cooker hood over and breakfast bar, electric oven and cupboard housing boiler.