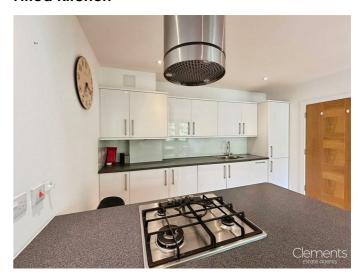

#### **Fitted Kitchen**

Modern fitted kitchen with wall and base units with work surfaces to compliment, 1 1/2 bowl stainless steel sink with drainer, integrated fridge freezer, base units with gas hob with cooker hood over and breakfast bar, electric oven and cupboard housing boiler.