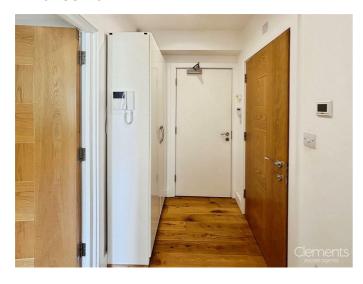

Corner Hall, Hemel Hempstead, HP3 9YT
Offers In Excess Of £200,000

Offered with NO UPPER CHAIN is this well presented second floor apartment situated in this sought after modern development in Corner Hall and within easy reach of the Town Centre and Hemel Hempstead train station. Boasting one bedroom, open plan living room and kitchen, double glazing, gas central heating and allocated parking space.

#### **Communal Hallway**

Stairs to all floors.

#### **Entrance Hall**



Door to front, wood flooring and entryphone system.

# Open Plan Living Room/Kitchen 17'3 x 12'6 (5.26m x 3.81m)



Double glazed window, radiator, TV point and wood flooring.

#### **Fitted Kitchen**



Modern fitted kitchen with wall and base units with work surfaces to compliment, 1 1/2 bowl stainless steel sink with drainer, integrated fridge freezer, base units with gas hob with cooker hood over and breakfast bar, electric oven and cupboard housing boiler.

### Bedroom 11'6 x 10'11 (3.51m x 3.33m)



Double glazed window and radiator.

#### **Bathroom**



Panelled bath with mixer taps and shower over with rainfall shower head and shower attachment, extractor fan, wash hand basin with vanity unit, low level wc with hidden cistern, heated towel rail and tiled walls and floor.

# **Al