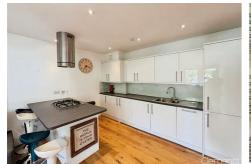

# Open Plan Living Room/Kitchen 17'3 x 12'6 (5.26m x 3.81m)

Double glazed window, radiator, TV point and wood flooring.

#### **Fitted Kitchen**

Modern fitted kitchen with wall and base units with work surfaces to compliment, 1 1/2 bowl stainless steel sink with drainer, integrated fridge freezer, base units with gas hob with cooker hood over and breakfast bar, electric oven and cupboard housing boiler.