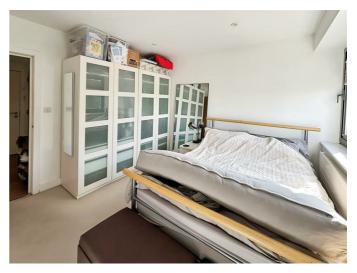

velopment in Corner Hall and within easy reach of the Town Centre and Hemel Hempstead train station. Boasting one bedroom, open plan living room and kitchen, double glazing, gas central heating and allocated parking space.

# **Communal Hallway**

Stairs to all floors.

## Entrance Hall



Door to front, wood flooring and entryphone system.

## Open Plan Living Room/Kitchen 17'3 x 12'6 (5.26m x 3.81m)



Double glazed window, radiator, TV point and wood flooring.

## **Fitted Kitchen**



Modern fitted kitchen with wall and base units with work surfaces to compliment, 1 1/2 bowl stainless steel sink with drainer, integrated fridge freezer, base units with gas hob with cooker hood over and breakfast bar, electric oven and cupboard housing boiler.

#### Bedroom 11'6 x 10'11 (3.51m x 3.33m)



Double glazed window and radiator.

#### Bathroom



Panelled bath with mixer taps and shower over with rainfall shower head and shower attachment, extractor fan, wash hand basin with vanity unit, low level wc with hidden cistern, heated towel rail and tiled walls and floor.

# **Allocated Parking**

One allocated parking space.

### **Floor Plan**



# Area Map

# **Energy Efficiency Graph**



These particulars, whilst believed to be accurate are set out as a general outline only for guidance and do not constitute any part of an offer or contract. Intending purchasers should not rely on them as statements of representation of fact, but must satisfy themselves by inspection or otherwise as to their accuracy. No person in this firms employment has the authority to make or give any repres