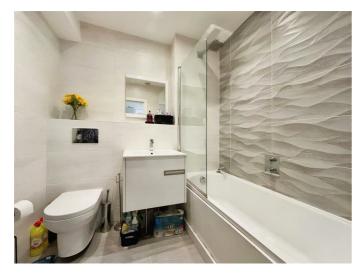

#### Bathroom

Panelled bath with mixer taps and shower over with rainfall shower head and shower attachment, extractor fan, wash hand basin with vanity unit, low level wc with hidden cistern, heated towel rail and tiled walls and floor.