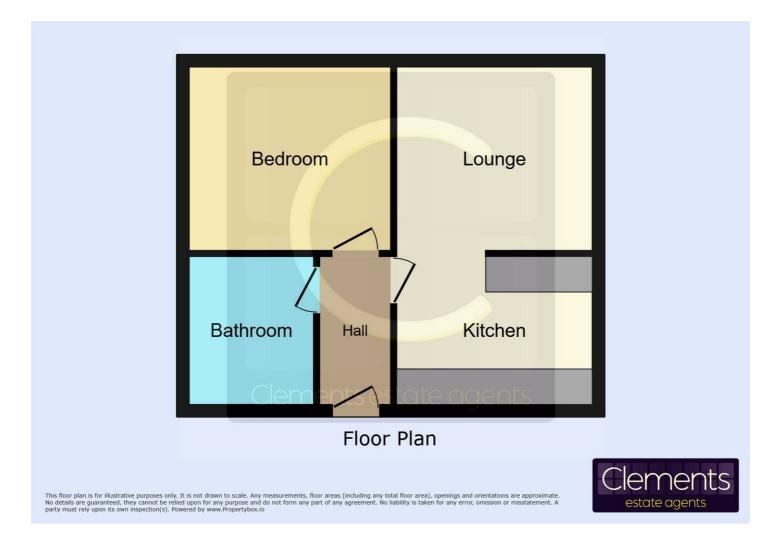

an Living Room/Kitchen 17'3 x 12'6 (5.26m x 3.81m)



Double glazed window, radiator, TV point and wood flooring.

## **Fitted Kitchen**



Modern fitted kitchen with wall and base units with work surfaces to compliment, 1 1/2 bowl stainless steel sink with drainer, integrated fridge freezer, base units with gas hob with cooker hood over and breakfast bar, electric oven and cupboard housing boiler.

#### Bedroom 11'6 x 10'11 (3.51m x 3.33m)



Double glazed window and radiator.

#### Bathroom



Panelled bath with mixer taps and shower over with rainfall shower head and shower attachment, extractor fan, wash hand basin with vanity unit, low level wc with hidden cistern, heated towel rail and tiled walls and floor.

# **Allocated Parking**

One allocated parking space.

### **Floor Plan**



# Area Map

# **Energy Efficiency Graph**



These particulars, whilst believed to be accurate are set out as a general outline only for guidance and do not constitute any part of an offer or contract. Intending purchasers should not rely on them as statements of representation of fact, but must satisfy themselves by inspection or otherwise as to their accuracy. No person in this firms employment has the authority to make or give any representation or warranty in respect of the property.