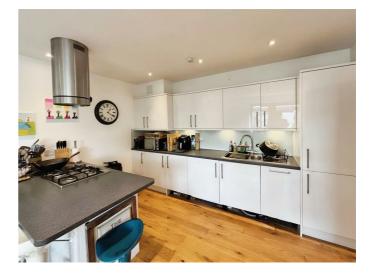

## **Fitted Kitchen**

Modern fitted kitchen with wall and base units with work surfaces to compliment, 1 1/2 bowl stainless steel sink with drainer, integrated fridge freezer, base units with gas hob with cooker hood over and breakfast bar, electric oven and cupboard housing boiler.