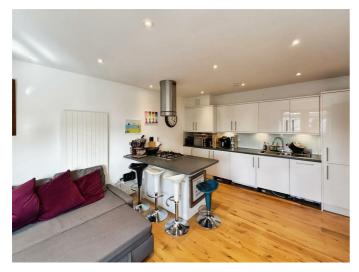

## Open Plan Living Room/Kitchen 17'3 x 12'6 (5.26m x 3.81m)

Double glazed window, radiator, TV point and wood flooring.

## **Fitted Kitchen**

Modern fitted kitchen with wall and base units with work surfaces to compliment, 1 1/2 bowl stainless steel sink with drainer, integrated fridge freezer, base units with gas hob with cooker hood over and breakfast bar, electric oven and cupboard housing boiler.