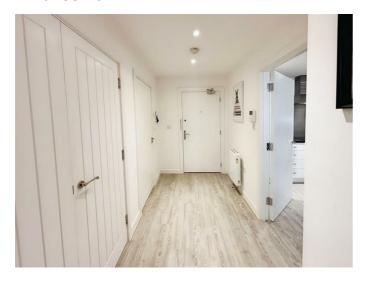

#### **Entrance Hall**

Front door, wall mounted electric heater.

Walk in Cupboard 6'3 x 5'6 (1.91m x 1.68m)

Double doors, tiled flooring and plumbing for washing machine.