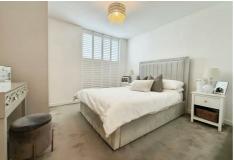

# Bedroom 11'3 x 10'5 (3.43m x 3.18m)

Double glazed window, fitted wardrobes and wall mounted electric heater.