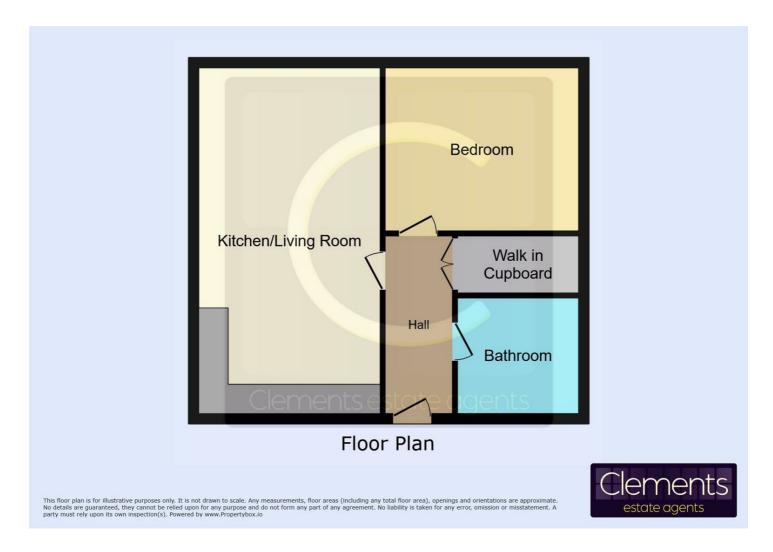

#### Floor Plan

#### **Entrance Hall**

Front door, wall mounted electric heater.

Walk in Cupboard 6'3 x 5'6 (1.91m x 1.68m)

Double doors, tiled flooring and plumbing for washing machine.

# Open Plan Living Room/Kitchen 21'9 x 11'5 (6.63m x 3.48m)

Double glazed french doors to Juliette balcony, two wall mounted electric heaters and TV point.

# Bedroom 11'3 x 10'5 (3.43m x 3.18m)

Double glazed window, fitted wardrobes and wall mounted electric heater.

#### **Bathroom**

Panelled bath with mixer taps and shower over, wash hand basin, low level we with hidden cistern, heated towel rail, extractor fan, part tiled walls and tiled floor.