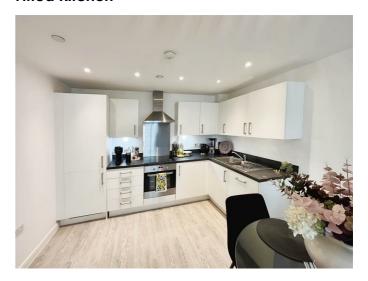

#### Fitted Kitchen

Modern fitted kitchen comprising wall and base units with work surfaces to compliment, 1 1/2 bowl stainless steel sink with drainer, electric oven, electric hob with cooker hood over, part tiled and integrated fridge freezer and dishwasher.