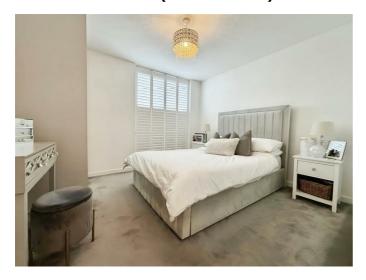

# Bedroom 11'3 x 10'5 (3.43m x 3.18m)

Double glazed window, fitted wardrobes and wall mounted electric heater.