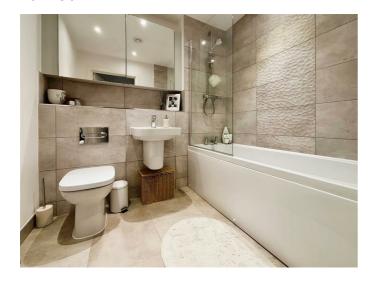

#### **Bathroom**

Panelled bath with mixer taps and shower over, wash hand basin, low level we with hidden cistern, heated towel rail, extractor fan, part tiled walls and tiled floor.