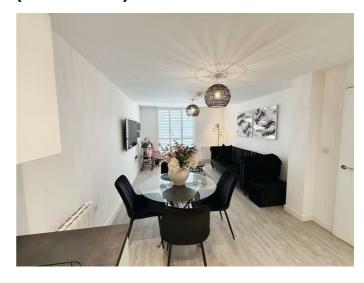

# Open Plan Living Room/Kitchen 21'9 x 11'5 (6.63m x 3.48m)

Double glazed french doors to Juliette balcony, two wall mounted electric heaters and TV point.