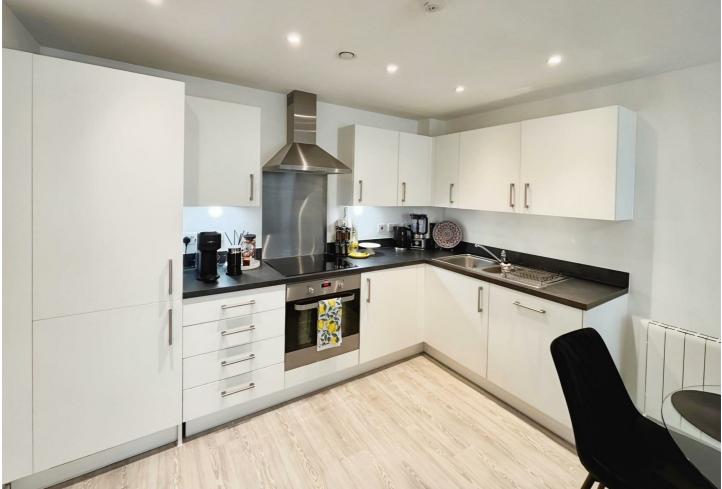

# Open Plan Living Room/Kitchen 21'9 x 11'5 (6.63m x 3.48m)

Double glazed french doors to Juliette balcony, two wall mounted electric heaters and TV point.

#### Fitted Kitchen

Modern fitted kitchen comprising wall and base units with work surfaces to compliment, 1 1/2 bowl stainless steel sink with drainer, electric oven, electric hob with cooker hood over, part tiled and integrated fridge freezer and dishwasher.