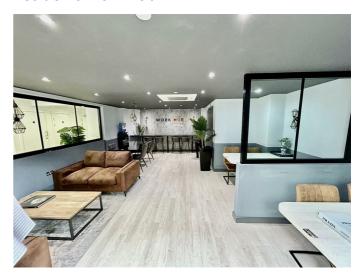

te balcony, two wall mounted electric heaters and TV point.

#### Fitted Kitchen



Modern fitted kitchen comprising wall and base units with work surfaces to compliment, 1 1/2 bowl stainless steel sink with drainer, electric oven, electric hob with cooker hood over, part tiled and integrated fridge freezer and dishwasher.

# Bedroom 11'3 x 10'5 (3.43m x 3.18m)



Double glazed window, fitted wardrobes and wall mounted electric heater.

#### **Bathroom**



Panelled bath with mixer taps and shower over, wash hand basin, low level we with hidden cistern, heated towel rail, extractor fan, part tiled walls and tiled floor.

## **Allocated Parking**

Allocated parking space.

#### **Communal Grounds**



Communal gardens with table tennis table and barbeque area.

#### **Residents Work Hub**



#### Floor Plan



### Area Map

# **Energy Efficiency Rating** Gadebridge Park Spring Fields B487 Keens Field Warners End Rd ARNERS END ADEYFIEL Hemel Hempstead Hemel Hempstead F Hospital XC - Climbing St Albans Rd & Skatepark Leisure Centre 공 BOXMOOR Coople **England & Wales** Map data @2025

# **Energy Efficiency Graph**



These particulars, whilst believed to be accurate are set out as a general outline only for guidance and do not constitute any part of an offer or contract. Intending purchasers should not rely on them as statements of representation of fact, but must satisfy themselves by inspection or otherwise as to their accuracy. No person in this firms employment has the authority to make or give any representation or warranty in respect of the property.