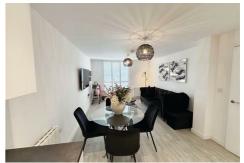

# Open Plan Living Room/Kitchen 21'9 x 11'5 (6.63m x 3.48m)

Double glazed french doors to Juliette balcony, two wall mounted electric heaters and TV point.