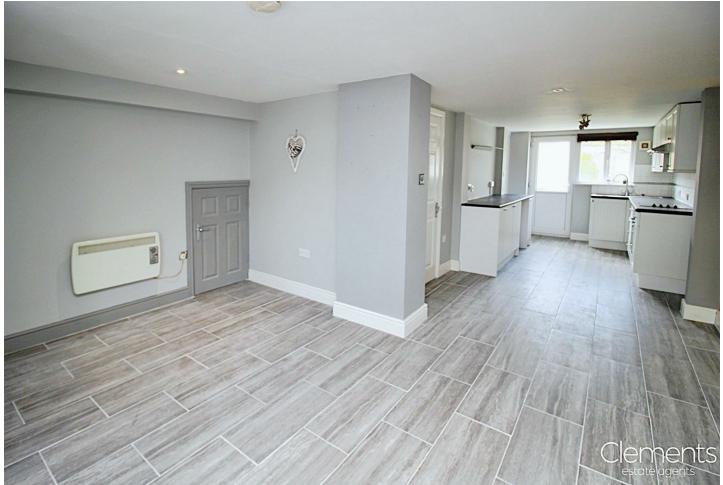

#### **Living Room**

16'10 x 14'7 (5.13m x 4.45m)

#### **Fitted Kitchen**

12'5 x 8'5 (3.78m x 2.57m)