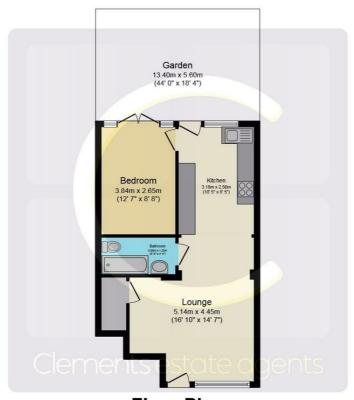

### Floor Plan

Floor Plan

Total floor area 46.4 sq.m. (499 sq.ft.) approx

This plan is for illustration purposes only and may not be representative of the property. Plan not to scale. Powered by PropertyBox