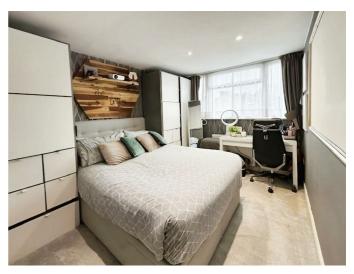

# Bedroom One 13'0 x 9'0 (3.96m x 2.74m)

Double glazed window and radiator.

# Bedroom Two 11'0 x 7'10 (3.35m x 2.39m)

Double glazed window and radiator.

# Bedroom Three 7'0 x 6'6 (2.13m x 1.98m)

Double glazed window, radiator and built in cupboard.