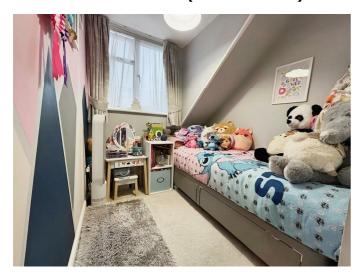

# Bedroom One 13'0 x 9'0 (3.96m x 2.74m)

Double glazed window and radiator.

# Bedroom Two 11'0 x 7'10 (3.35m x 2.39m)

Double glazed window and radiator.

# Bedroom Three 7'0 x 6'6 (2.13m x 1.98m)

Double glazed window, radiator and built in cupboard.