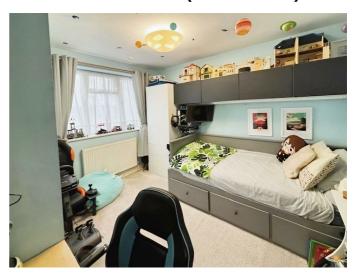

# Bedroom One 13'0 x 9'0 (3.96m x 2.74m)

Double glazed window and radiator.

# Bedroom Two 11'0 x 7'10 (3.35m x 2.39m)

Double glazed window and radiator.

# Bedroom Three 7'0 x 6'6 (2.13m x 1.98m)

Double glazed window, radiator and built in cupboard.