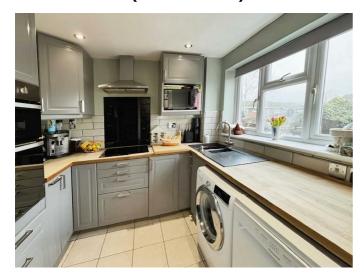

# Kitchen 9'0 x 8'0 (2.74m x 2.44m)

Modern fitted kitchen with wall and base units with wood work surfaces to compliment, tiled splashbacks, double glazed window, 1 1/2 bowl sink with drainer, electric double oven, electric hob with cooker hood over, plumbing for washing machine and dishwasher and tiled floor.