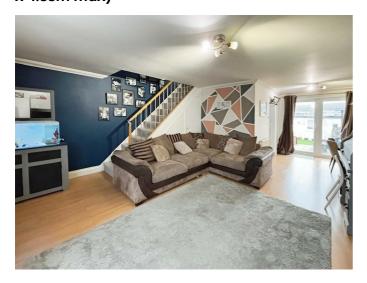

# Lounge/Diner 24'0 max x 16'0 max (7.32m max x 4.88m max)

Double glazed window, two radiators, laminate flooring, coving, stairs to first floor, understairs cupboard, TV point and double glazed french doors to garden.