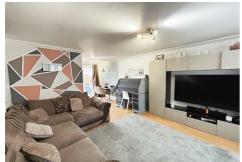

# Lounge/Diner 24'0 max x 16'0 max (7.32m max x 4.88m max)

Double glazed window, two radiators, laminate flooring, coving, stairs to first floor, understairs cupboard, TV point and double glazed french doors to garden.