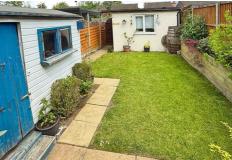

# Rear Garden

Laid to lawn with flower and shrub boarders, patio area, pathway to rear access and shed.

# Workshop

With power and lighting.

#### Garage

In block to the rear of the property.