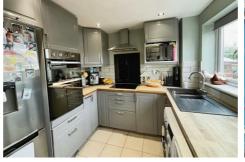

# Kitchen 9'0 x 8'0 (2.74m x 2.44m)

Modern fitted kitchen with wall and base units with wood work surfaces to compliment, tiled splashbacks, double glazed window, 1 1/2 bowl sink with drainer, electric double oven, electric hob with cooker hood over, plumbing for washing machine and dishwasher and tiled floor.