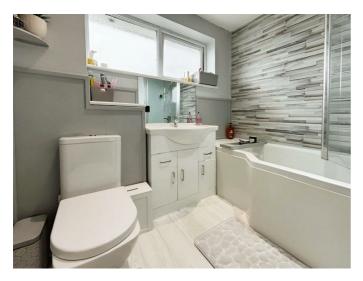

#### **Bathroom**

Frosted double glazed window, panelled bath with Aqualisa digital shower over, wash hand basin with vanity unit and low level wc.