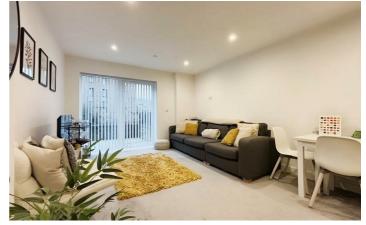

th private terrace, fitted kitchen, double glazing, underfloor heating and allocated parking. Located within easy reach of the local shops, transport links and Hemel Old Town.

## £245,000

# 1 Augustus House

Dacorum Way, Hemel Hempstead, HP1 1DP



- Town Centre Location
- One Bedroom
- Under Floor Heating
- Modern Purpose Built Apartment
- Fitted Kitchen
- Private Terrace

- Ground Floor
- Double Glazing
- No Upper Chain

#### **Communal Hallway**

#### Entrance Hall

#### Living Room

16'11 max x 11'7 max (5.16m max x 3.53m max)

#### **Private Terrace**

#### Kitchen

10'3 x 7'8 (3.12m x 2.34m)

#### Bedroom

10'8 x 10'4 to wardrobes (3.25m x 3.15m to wardrobes)

#### Bathroom

### **Allocated Parking**



#### Energy Efficiency Rating



https://www.clementsestateagents.co.uk

















https://www.clementsestateagents.co.uk



This floor plan is for illustrative purposes only. It is not drawn to scale. Any measurements, floor areas (including any total floor area), openings and orientations are approximate. No details are guaranteed, they cannot be relied upon for any purpose and do not form any part of any agreement. No liability is taken for any error, omission or misstatement. A part must relievely upon its own inspection(5). Powered by www.Propertybox.io

Clements estate agents

These particulars, whilst believed to be accurate are set out as a general outline only for guidance and do not constitute any part of an offer or contract. Intending purchasers should not rely on them as statements of representation of fact, but must satisfy themselves by inspectio