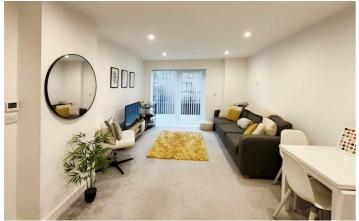

with private terrace, fitted kitchen, double glazing, underfloor heating and allocated parking. Located within easy reach of the local shops, transport links and Hemel Old Town.

## £245,000

# 1 Augustus House

Dacorum Way, Hemel Hempstead, HP1 1DP



- Town Centre Location
- One Bedroom
- Under Floor Heating
- Modern Purpose Built Apartment
- Fitted Kitchen
- Private Terrace

- Ground Floor
- Double Glazing
- No Upper Chain

#### **Communal Hallway**

#### Entrance Hall

#### Living Room

16'11 max x 11'7 max (5.16m max x 3.53m max)

#### **Private Terrace**

#### Kitchen

10'3 x 7'8 (3.12m x 2.34m)

#### Bedroom

10'8 x 10'4 to wardrobes (3.25m x 3.15m to wardrobes)

#### Bathroom

### **Allocated Parking**



#### Energy Efficiency Rating



https://www.clementsestateagents.co.uk

















https://www.clementsestateagents.co.uk



This floor plan is for illustrative purposes only. It is not drawn to scale. Any measurements, floor areas (including any total floor area), openings and orientations are approximate. No details are guaranteed, they cannot be relied upon for any purpose and do not form any part of any agreement. No liability is taken for any error, omission or misstatement. A part must relievely upon its own inspection(5). Powered by www.Propertybox.io

Clements estate agents

These particulars, whilst believed to be accurate are set out as a general outline only for guidance and do not constitute any part of an offer or contract. Intending purchasers should not rely on them as statements of representation of fact, but must satisfy themselves by inspect