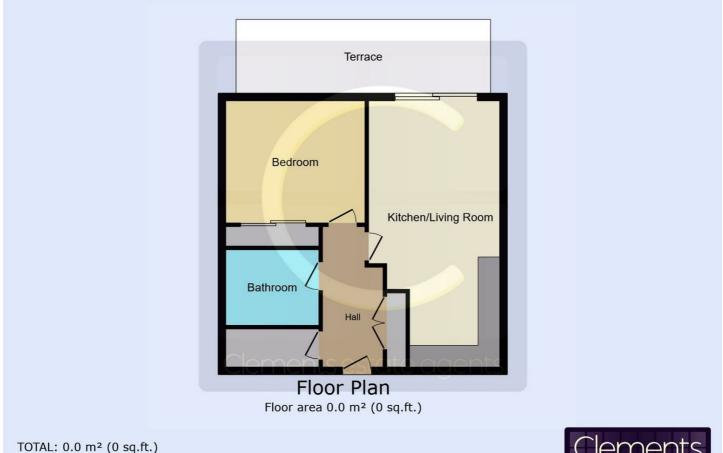

# 1 Augustus House

Dacorum Way, Hemel Hempstead, HP1 1DP

- Town Centre Location
- One Bedroom
- Under Floor Heating
- Modern Purpose Built Apartment
- Fitted Kitchen
- Private Terrace

- Ground Floor
- Double Glazing
- No Upper Chain

#### Entrance Hall

#### Living Room

16'11 max x 11'7 max (5.16m max x 3.53m max)

#### **Private Terrace**

#### Kitchen

10'3 x 7'8 (3.12m x 2.34m)

#### Bedroom

10'8 x 10'4 to wardrobes (3.25m x 3.15m to wardrobes)

#### Bathroom

### **Allocated Parking**

#### Energy Efficiency Rating

https://www.clementsestateagents.co.uk

https://www.clementsestateagents.co.uk

This floor plan is for illustrative purposes only. It is not drawn to scale. Any measurements, floor areas (including any total floor area), openings and orientations are approximate. No details are guaranteed, they cannot be relied upon for any purpose and do not form any part of any agreement. No liability is taken for any error, omission or misstatement. A part must relievely upon its own inspection(5). Powered by www.Propertybox.io