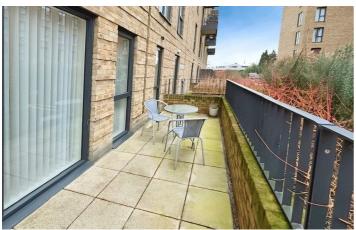

vate terrace, fitted kitchen, double glazing, underfloor heating and allocated parking. Located within easy reach of the local shops, transport links and Hemel Old Town.

## £245,000

# 1 Augustus House

Dacorum Way, Hemel Hempstead, HP1 1DP



- Town Centre Location
- One Bedroom
- Under Floor Heating
- Modern Purpose Built Apartment
- Fitted Kitchen
- Private Terrace

- Ground Floor
- Double Glazing
- No Upper Chain

#### **Communal Hallway**

#### Entrance Hall

#### Living Room

16'11 max x 11'7 max (5.16m max x 3.53m max)

#### **Private Terrace**

#### Kitchen

10'3 x 7'8 (3.12m x 2.34m)

#### Bedroom

10'8 x 10'4 to wardrobes (3.25m x 3.15m to wardrobes)

#### Bathroom

### **Allocated Parking**



#### Energy Efficiency Rating



https://www.clementsestateagents.co.uk

















https://www.clementsestateagents.co.uk



This floor plan is for illustrative purposes only. It is not drawn to scale. Any measurements, floor areas (including any total floor area), openings and orientations are approximate. No details are guaranteed, they cannot be relied upon for any purpose and do not form any part of any agreement. No liability is taken for any error, omission or misstatement. A part must relievely upon its own inspection(5). Powered by www.Propertybox.io

Clements estate agents

These particulars, whilst believed to be accurate are set out as a general outline only for guidance and do not constitute any part of an offer or contract. Intending purchasers should not rely on them as statements of representation of fact, but must satisfy themselves by inspection or o