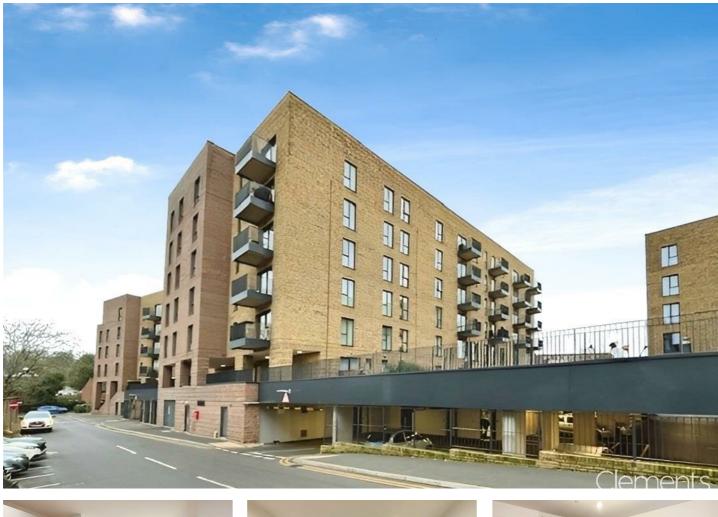

## Augustus House Dacorum Way, Hemel Hempstead, HP1 1DP

Located in this exclusive and sought after modern town centre development is this purpose built ground floor apartment. Boasting one bedroom, 16'11 living room with private terrace, fitted kitchen, double glazing, underfloor heating and allocated parking. Located within easy reach of the local shops, transport links and Hemel Old Town.

# 1 Augustus House

Dacorum Way, Hemel Hempstead, HP1 1DP

- Town Centre Location
- One Bedroom
- Under Floor Heating
- Modern Purpose Built Apartment
- Fitted Kitchen
- Private Terrace

- Ground Floor
- Double Glazing
- No Upper Chain