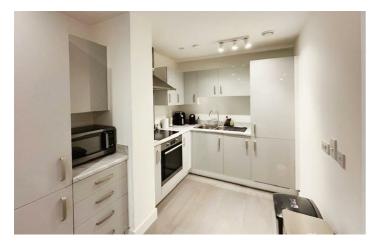

oom with private terrace, fitted kitchen, double glazing, underfloor heating and allocated parking. Located within easy reach of the local shops, transport links and Hemel Old Town.

## £245,000

# 1 Augustus House

Dacorum Way, Hemel Hempstead, HP1 1DP



- Town Centre Location
- One Bedroom
- Under Floor Heating
- Modern Purpose Built Apartment
- Fitted Kitchen
- Private Terrace

- Ground Floor
- Double Glazing
- No Upper Chain

#### **Communal Hallway**

#### Entrance Hall

#### Living Room

16'11 max x 11'7 max (5.16m max x 3.53m max)

#### **Private Terrace**

#### Kitchen

10'3 x 7'8 (3.12m x 2.34m)

#### Bedroom

10'8 x 10'4 to wardrobes (3.25m x 3.15m to wardrobes)

#### Bathroom

### **Allocated Parking**



#### Energy Efficiency Rating



https://www.clementsestateagents.co.uk

















https://www.clementsestateagents.co.uk



This floor plan is for illustrative purposes only. It is not drawn to scale. Any measurements, floor areas (including any total floor area), openings and orientations are approximate. No details are guaranteed, they cannot be relied upon for any purpose and do not form any part of any agreement. No liability is taken for any error, omission or misstatement. A part must relievely upon its own inspection(5). Powered by www.Propertybox.io

Clements estate agents

These particulars, whilst believed to be accurate are set out as a general outline only for guidance and do not constitute any part of an offer or contract. Intending purchasers should not rely on them as statements of representation of fact, but must satisfy themselves by ins