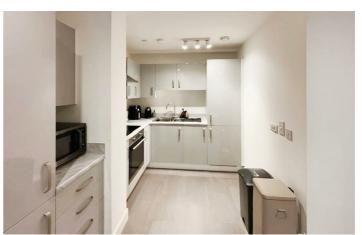

rivate terrace, fitted kitchen, double glazing, underfloor heating and allocated parking. Located within easy reach of the local shops, transport links and Hemel Old Town.

## £245,000

# 1 Augustus House

Dacorum Way, Hemel Hempstead, HP1 1DP



- Town Centre Location
- One Bedroom
- Under Floor Heating
- Modern Purpose Built Apartment
- Fitted Kitchen
- Private Terrace

- Ground Floor
- Double Glazing
- No Upper Chain

#### **Communal Hallway**

#### Entrance Hall

#### Living Room

16'11 max x 11'7 max (5.16m max x 3.53m max)

#### **Private Terrace**

#### Kitchen

10'3 x 7'8 (3.12m x 2.34m)

#### Bedroom

10'8 x 10'4 to wardrobes (3.25m x 3.15m to wardrobes)

#### Bathroom

### **Allocated Parking**



#### Energy Efficiency Rating



https://www.clementsestateagents.co.uk

















https://www.clementsestateagents.co.uk



This floor plan is for illustrative purposes only. It is not drawn to scale. Any measurements, floor areas (including any total floor area), openings and orientations are approximate. No details are guaranteed, they cannot be relied upon for any purpose and do not form any part of any agreement. No liability is taken for any error, omission or misstatement. A part must relievely upon its own inspection(5). Powered by www.Propertybox.io

Clements estate agents

These particulars, whilst believed to be accurate are set out as a general outline only for guidance and do not constitute any part of an offer or contract. Intending purchasers should not rely on them as statements of representation of fact, but must satisfy themselves by inspection or