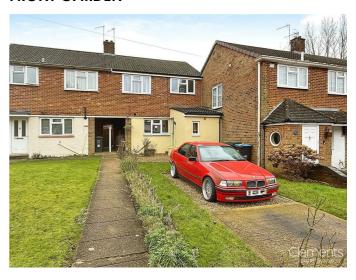

## **FRONT GARDEN**

A good sized front garden with off street parking for several cars, lawned area with a pathway to front door and access to side.