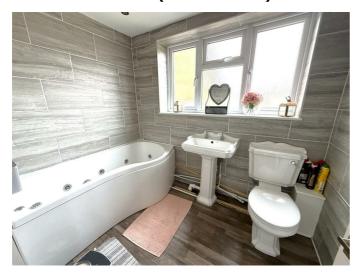

## BATHROOM 7'3 x 6'2 (2.21m x 1.88m)

Comprising a panel enclosed bath, low level wc, wash hand basin, panelled radiator, frosted window to rear, part tiled walls, coved ceiling, fitted carpet.