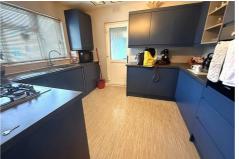

# KITCHEN/BREAKFAST ROOM 11'10" x 9'7" (3.61m x 2.92m)

A modern fitted kitchen comprising a range of wall and floor mounted units with glass display cabinets, roll top work surfaces with a sink with drainer and mixer taps, gas cooker point, space and integrated washing machine and dishwasher, wall mounted boiler, part tiled walls, double glazed window to front and door to side, panelled radiator.