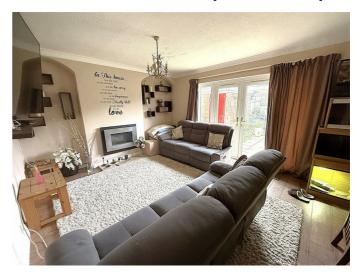

## LOUNGE/DINER 17'1" x 12'5" (5.21m x 3.78m)

A bright well decorated room with double glazed french doors to rear leading on to the garden, a feature wall mounted gas fire, TV point, coved ceiling, panelled radiator, built in cupboard.