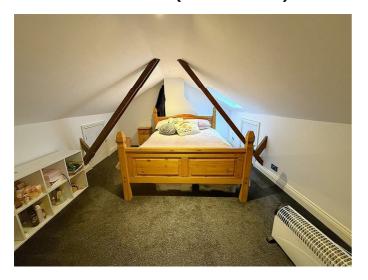

## LOFT SPACE 19'5 x 10'8 (5.92m x 3.25m)

Well decorated with fitted carpet & built in storage