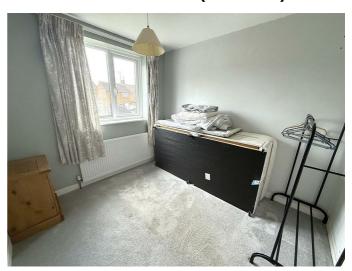

# BEDROOM THREE 9'3" x 8'3" (2.82 x 2.51)

Double glazed window to rear, fitted carpet, panelled radiator.