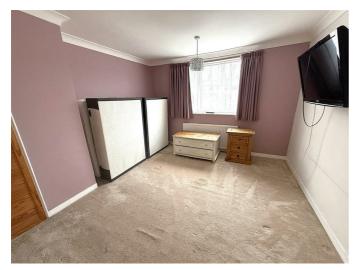

# BEDROOM ONE 13'3" x 11'1" (4.04m x 3.38m)

Well decorated with a double glazed window to rear, built in wardrobes, fitted carpet, coved ceiling, panelled radiator.