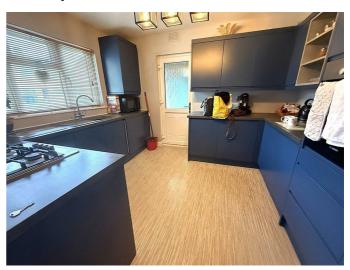

# KITCHEN/BREAKFAST ROOM 11'10" x 9'7" (3.61m x 2.92m)

A modern fitted kitchen comprising a range of wall and floor mounted units with glass display cabinets, roll top work surfaces with a sink with drainer and mixer taps, gas cooker point, space and integrated washing machine and dishwasher, wall mounted boiler, part tiled walls, double glazed window to front and door to side, panelled radiator.