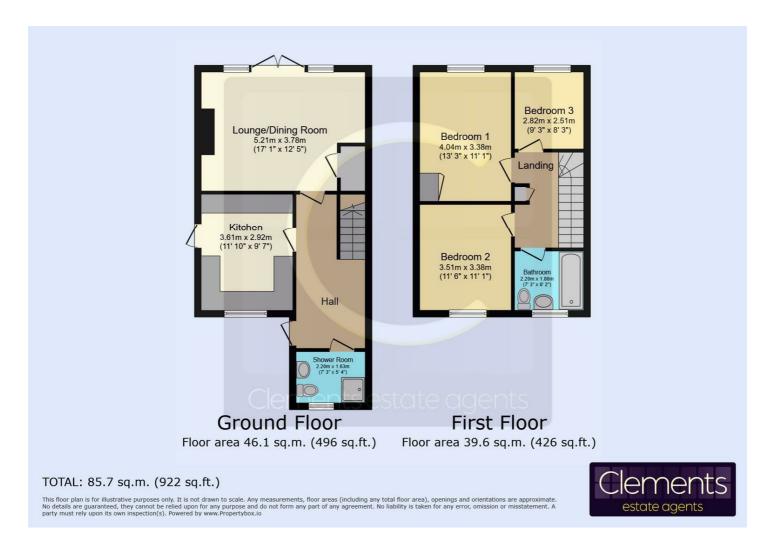

## Floor Plan

#### **ENTRANCE HALLWAY**

Well decorated with stairs leading to the first floor and an under stairs recess, window to the front, panelled radiator, fitted carpet, doors to:-

## **SHOWER ROOM**

A modern shower room with a walk in shower cubicle, low level wc, wash hand basin, window to front, part tiled walls and floor.

## LOUNGE/DINER 17'1" x 12'5" (5.21m x 3.78m)

A bright well decorated room with double glazed french doors to rear leading on to the garden, a feature wall mounted gas fire, TV point, coved ceiling, panelled radiator, built in cupboard.

# KITCHEN/BREAKFAST ROOM 11'10" x 9'7" (3.61m x 2.92m)

A modern fitted kitchen comprising a range of wall and floor mounted units with glass display cabinets, roll top work surfaces with a sink with drainer and mixer taps, gas cooker point, space and integrated washing machine and dishwasher, wall mounted boiler, part tiled walls, double glazed window to front and door to side, panelled radiator.

## FIRST FLOOR LANDING

Well decorated with doors to the bedrooms and the bathroom, double glazed window to the side, walk in airing cupboard, entrance to the loft with pull down loft ladder, fitted carpet.

# BEDROOM ONE 13'3" x 11'1" (4.04m x 3.38m)

Well decorated with a double glazed window to rear, built in wardrobes, fitted carpet, coved ceiling, panelled radiator.

# BEDROOM TWO 11'6" x 11'1" (3.51 x 3.38)

Double glazed window to front, fitted carpet, panelled radiator.

# BEDROOM THREE 9'3" x 8'3" (2.82 x 2.51)

Double glazed window to rear, fitted carpet, panelled radiator.

## BATHROOM 7'3 x 6'2 (2.21m x 1.88m)

Comprising a panel enclosed bath, low level wc, wash hand basin, panelled radiator, frosted window to rear, part tiled walls, coved ceiling, fitted carpet.