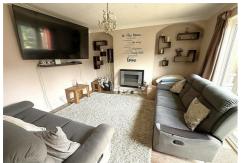

## LOUNGE/DINER 17'1" x 12'5" (5.21m x 3.78m)

A bright well decorated room with double glazed french doors to rear leading on to the garden, a feature wall mounted gas fire, TV point, coved ceiling, panelled radiator, built in cupboard.