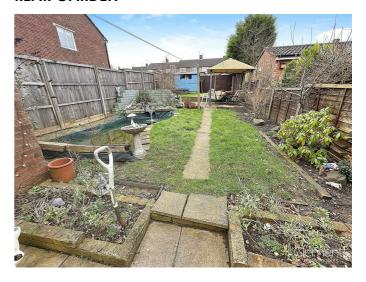

## **REAR GARDEN**

A good sized well kept garden with a patio area, access to side, a mainly laid to lawn area with flower and shrub borders, leading to a further enclosed area with a wooden shed and artificial lawned area to rear, fence enclosed.