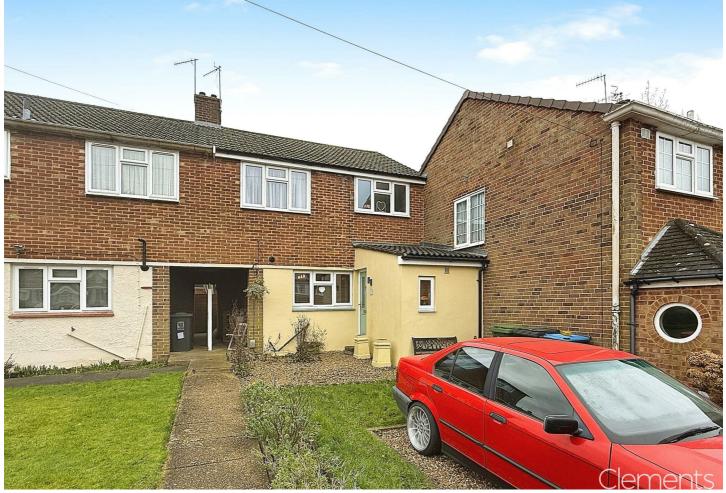

Hancroft Road, Hemel Hempstead, HP3 9LJ
Offers In Excess Of £425,000

A good sized three bedroom staggered terraced home benefiting an excellent range of features including very good decorative order with a modern fitted kitchen, bathroom and shower room. The property also offers spacious room sizes, decorated loft space, well kept gardens, off street parking and a convenient residential location set close to good local schools, amenities and transport links. Viewing Essential!

## **FRONT GARDEN**

A good sized front garden with off street parking for several cars, lawned area with a pathway to front door and access to side.