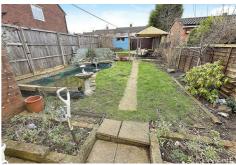

## **REAR GARDEN**

A good sized well kept garden with a patio area, access to side, a mainly laid to lawn area with flower and shrub borders, leading to a further enclosed area with a wooden shed and artificial lawned area to rear, fence enclosed.