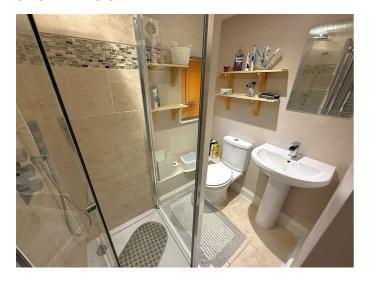

## **SHOWER ROOM**

A modern shower room with a walk in shower cubicle, low level wc, wash hand basin, window to front, part tiled walls and floor.