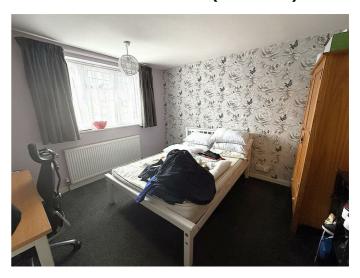

# BEDROOM TWO 11'6" x 11'1" (3.51 x 3.38)

Double glazed window to front, fitted carpet, panelled radiator.