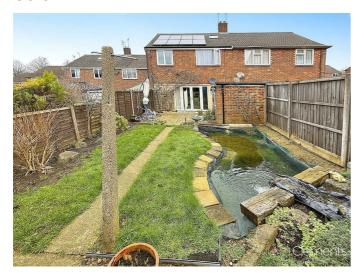

## **REAR GARDEN**

A good sized well kept garden with a patio area, access to side, a mainly laid to lawn area with flower and shrub borders, leading to a further enclosed area with a wooden shed and artificial lawned area to rear, fence enclosed.