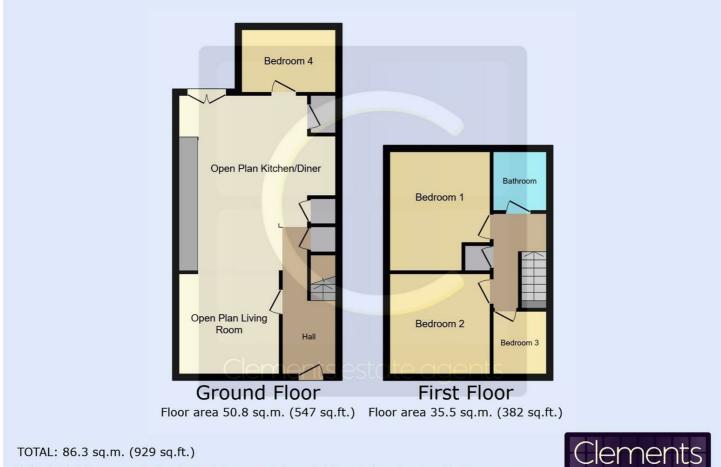

### **Entrance Hall**

Living Room 14'08 x 11'05 (4.47m x 3.48m)

**Kitchen/Diner** 20'04x 17'08 (6.20mx 5.38m)

### Shower Room

**Bedroom Four** 10'05 x 11'07 (3.18m x 3.53m)

### Landing

**Bedroom One** 12'04 x 11'02 (3.76m x 3.40m)

## FOUR BEDROOMS

ሳ 2

- - NO UPPER CHAIN

**Bedroom Two** 12'05 plus door recess x 9'06 (3.78m plus door recess x 2.90m)

**Bedroom Three** 9'05 x 6'04 (2.87m x 1.93m)

## **Energy Efficiency Rating**

https://www.clementsestateagents.co.uk

This floor plan is for illustrative purposes only. It is not drawn to scale. Any measurements, floor areas (including any total floor area), openings and orientations are approximate. No details are guaranteed, they cannot be relied upon for any purpose and do not form any part of any agreement. No liability is taken for any error, omission or misstatement. A part must relief upon its own inseptcon(s). Powered by www.Propertybox.io