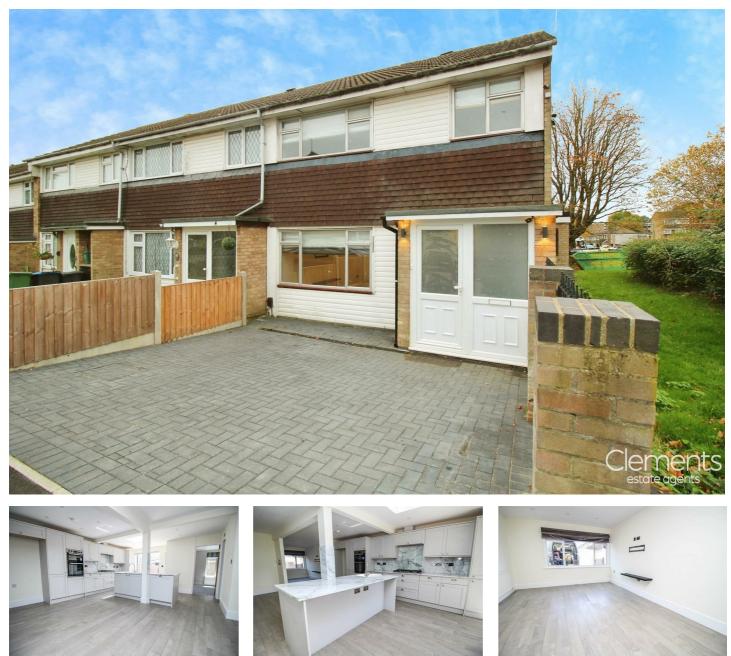

Frome Square , Hemel Hempstead, HP2 6EH

Clements Estate Agents are delighted to offer this stunning and spacious FOUR bedroom End of Terrace family home. Boasting a modern fitted kitchen/diner, bathroom and shower room. Other benefits include spacious room sizes, large out building, off street parking, well kept gardens and a convenient Cul de sac location and is offered with NO UPPER CHAIN. Call now to view!

# 2 Frome Square

, Hemel Hempstead, HP2 6EH

- END OF TERRACE HOME
- DOWNSTAIRS SHOWER ROOM OFF STREET PARKING
- WELL KEPT GARDENS

## FOUR BEDROOMS

ሳ 2

- - NO UPPER CHAIN

**Bedroom Two** 12'05 plus door recess x 9'06 (3.78m plus door recess x 2.90m)

**Bedroom Three** 9'05 x 6'04 (2.87m x 1.93m)

# **Bathroom**

Front

**Rear Garden** 

**Brick Built Outbuilding** 

- MODERN KITCHEN & **BATHROOMS**
- OUT BUILDING
- VIEWING ESSENTIAL!