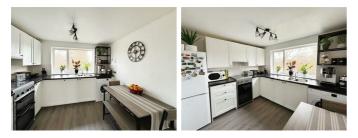

## Kitchen 9'11 x 9'4 (3.02m x 2.84m)

Wall and base units with works surfaces to compliment, double glazed window, 1 1/2 bowl stainless steel sink, tiled splashbacks, gas cooker point, cooker hood, plumbing for washing machine.