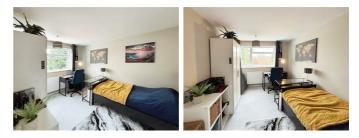

## Bedroom One 12'3 x 11'1 (3.73m x 3.38m)

Double glazed window, coving and radiator.

## Bedroom Two 12'5 x 9'1 (3.78m x 2.77m)

Double glazed window and radiator.