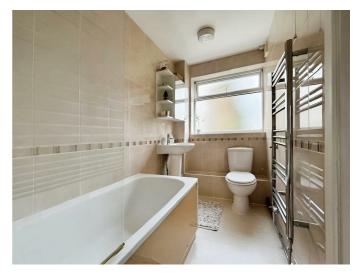

#### Bathroom

Frosted double glazed window, bath with mixer taps and shower over, pedestal wash hand basin, low level wc, fully tiled walls and heated towel rail.