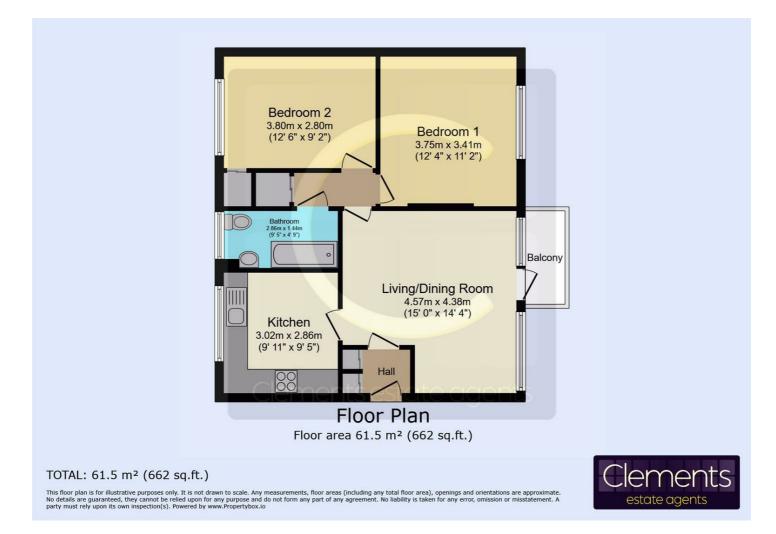

r to balcony, double glazed window, TV point, entryphone, coving, laminate flooring and radiator.

## Kitchen 9'11 x 9'4 (3.02m x 2.84m)



Wall and base units with works surfaces to compliment, double glazed window, 1 1/2 bowl stainless steel sink, tiled splashbacks, gas cooker point, cooker hood, plumbing for washing machine.

Hallway Storage cupboard.

## Bedroom One 12'3 x 11'1 (3.73m x 3.38m)



Double glazed window, coving and radiator.

## Bedroom Two 12'5 x 9'1 (3.78m x 2.77m)



Double glazed window and radiator.

#### Bathroom



Frosted double glazed window, bath with mixer taps and shower over, pedestal wash hand basin, low level wc, fully tiled walls and heated towel rail.

## **Communal Garden**

Communal garden and drying area

Brick Built Storage Shed

#### **Floor Plan**



## Area Map

# **Energy Efficiency Graph**



These particulars, whilst believed to be accurate are set out as a general outline only for guidance and do not constitute any part of an offer or contract. Intending purchasers should not rely on them as statements of representation of fact, but must satisfy themselves by inspection or otherwise as to their accuracy. No person in this firms employment has the authority to make or give any representation or warranty in respect of the property.