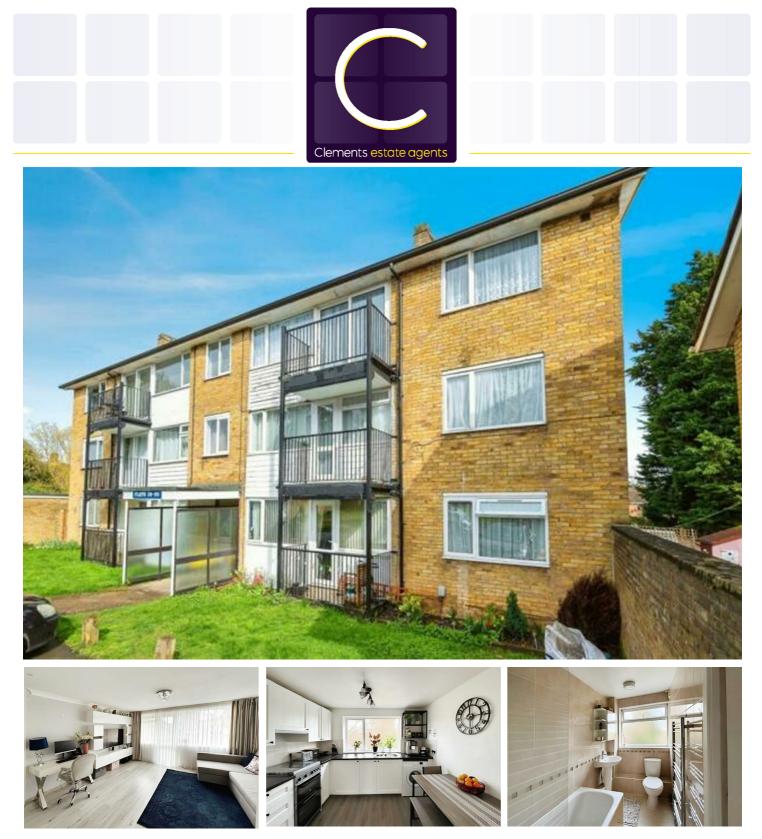

# Chaulden House Gardens, Hemel Hempstead, HP1 2BW £250,000

Situated in a Cul de Sac in Boxmoor and within easy reach of Hemel Hempstead Station is this purpose built first floor flat. Boasting TWO DOUBLE BEDROOMS, 14'11 x 14'4 living room with balcony, modern fitted kitchen, double glazing, gas central heating, modern bathroom suite and is offered in good order through out.

# Lounge 14'11 x 14'4 (4.55m x 4.37m)

Double glazed door to balcony, double glazed window, TV point, entryphone, coving, laminate flooring and radiator.

## Kitchen 9'11 x 9'4 (3.02m x 2.84m)

Wall and base units with works surfaces to compliment, double glazed window, 1 1/2 bowl stainless steel sink, tiled splashbacks, gas cooker point, cooker hood, plumbing for washing machine.

#### Bathroom

Frosted double glazed window, bath with mixer taps and shower over, pedestal wash hand basin, low level wc, fully tiled walls and heated towel rail.