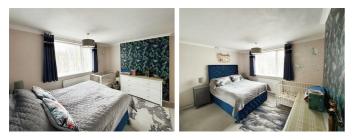

## Bedroom One 12'3 x 11'1 (3.73m x 3.38m)

Double glazed window, coving and radiator.

## Bedroom Two 12'5 x 9'1 (3.78m x 2.77m)

Double glazed window and radiator.