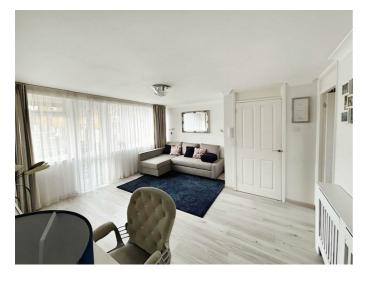

# Lounge 14'11 x 14'4 (4.55m x 4.37m)

Double glazed door to balcony, double glazed window, TV point, entryphone, coving, laminate flooring and radiator.