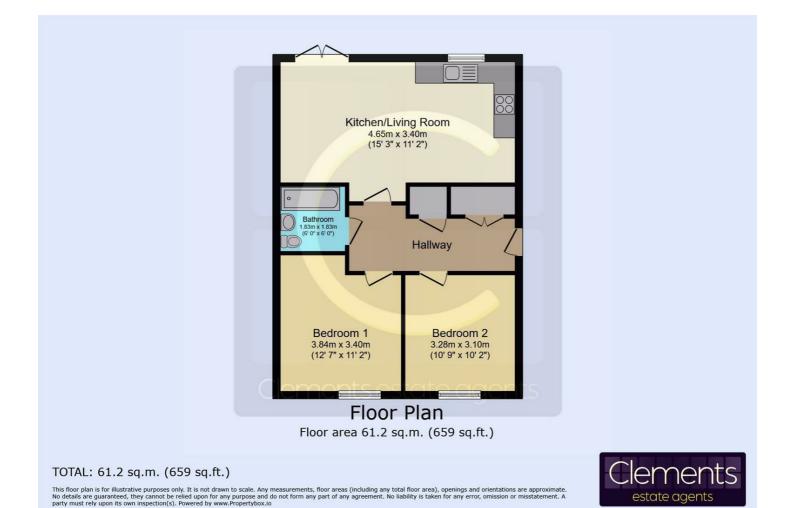

#### **Communal Hallway**

Outside

First Floor

#### **Entrance Hall**

Allocated Parking

#### Living Area

15'3 max x 11'2 (4.65m max x 3.40m )

#### Kitchen

12'9 x 10'2 (3.89m x 3.10m )

### **Bedroom One** 12'7 max x 11'2 (3.84m max x

3.40m)

### Bedroom Two

10'9 x 10'2 (3.28m x 3.10m)

#### Bathroom