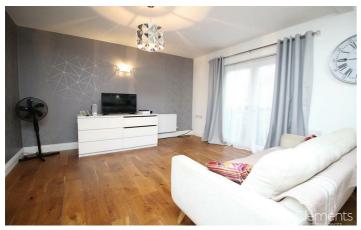

t floor flat. Boasting two bedrooms, open plan living room/kitchen, gas central heating, double glazing, allocated parking and is located within easy reach of the Town Centre.

## £147,500

# 22 Gilroy Road

, Hemel Hempstead, HP2 5GY





- Purpose Built Flat
- Spacious Open Plane Living
  Gas Central Heating Room/Kitchen
- Allocated Parking
- 50% Shared Ownership

#### **Communal Hallway**

Outside

First Floor

#### **Entrance Hall**

Allocated Parking

#### Living Area

15'3 max x 11'2 (4.65m max x 3.40m )

#### Kitchen

12'9 x 10'2 (3.89m x 3.10m )

### **Bedroom One** 12'7 max x 11'2 (3.84m max x

3.40m)

### Bedroom Two

10'9 x 10'2 (3.28m x 3.10m)

#### Bathroom



### • Two Double Bedrooms

Double Glazing

#### Energy Efficiency Rating



https://www.clementsestateagents.co.uk

















https://www.clementsestateagents.co.uk



These particulars, whilst believed to be accurate are set out as a general outline only for guidance and do not constitute any part of an offer or contract. Intending purchasers should not rely on them as statements of representation of fact, but must satisfy themselves by inspection or otherwise as to their accuracy. No person in this firms employment has the authority to make or give any representation or warranty in respect of the property.