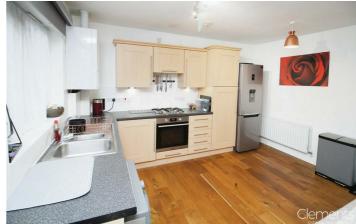

floor flat. Boasting two bedrooms, open plan living room/kitchen, gas central heating, double glazing, allocated parking and is located within easy reach of the Town Centre.

## £147,500

# 22 Gilroy Road

, Hemel Hempstead, HP2 5GY





- Purpose Built Flat
- Spacious Open Plane Living
  Gas Central Heating Room/Kitchen
- Allocated Parking
- 50% Shared Ownership

#### **Communal Hallway**

Outside

First Floor

#### **Entrance Hall**

Allocated Parking

#### Living Area

15'3 max x 11'2 (4.65m max x 3.40m )

#### Kitchen

12'9 x 10'2 (3.89m x 3.10m )

### **Bedroom One** 12'7 max x 11'2 (3.84m max x

3.40m)

### Bedroom Two

10'9 x 10'2 (3.28m x 3.10m)

#### Bathroom



### • Two Double Bedrooms

Double Glazing

#### Energy Efficiency Rating



https://www.clementsestateagents.co.uk

















https://www.clementsestateagents.co.uk



These particulars, whilst believed to be accurate are set out as a general outline only for guidance and do not constitute any part of an offer or contract. Intending purchasers should not rely on them as statements of representation of fact, but must satisfy themselves by inspection or otherwise as to their accuracy. No person in this firms employment has the authority to make or give any representation or warranty in respect of the property.