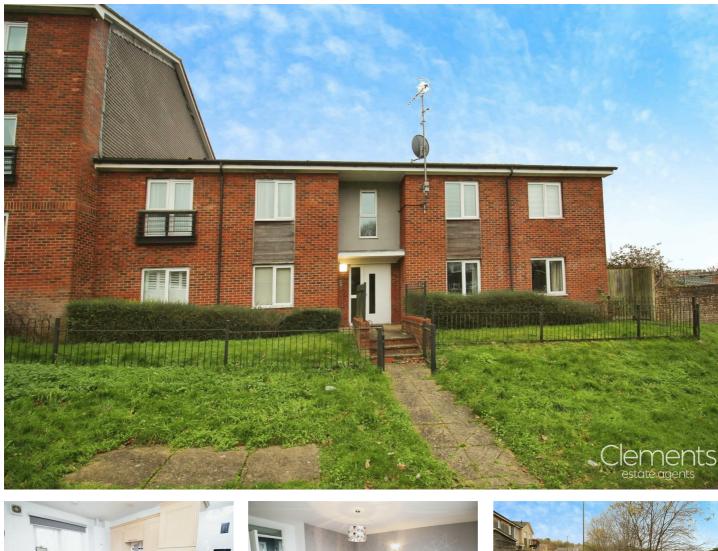

## Gilroy Road , Hemel Hempstead, HP2 5GY

50% SHARED OWNERSHIP - Situated in a Cul de Sac in the Old Town is this spacious purpose built first floor flat. Boasting two bedrooms, open plan living room/kitchen, gas central heating, double glazing, allocated parking and is located within easy reach of the Town Centre.

# 22 Gilroy Road

, Hemel Hempstead, HP2 5GY

- Purpose Built Flat
- Spacious Open Plane Living
  Gas Central Heating Room/Kitchen
- Allocated Parking
- 50% Shared Ownership

#### **Communal Hallway**

Outside

First Floor

#### **Entrance Hall**

Allocated Parking