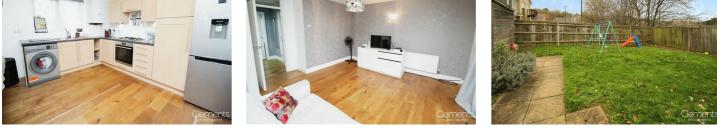

#### Living Area

15'3 max x 11'2 (4.65m max x 3.40m )

#### Kitchen

12'9 x 10'2 (3.89m x 3.10m )