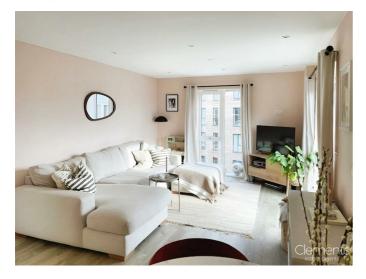

# Living Room 24'0 x 11'9 (7.32m x 3.58m)

Twin aspect living room which is open plan to kitchen, double glazed window, double glazed door to balcony, TV point and underfloor heating