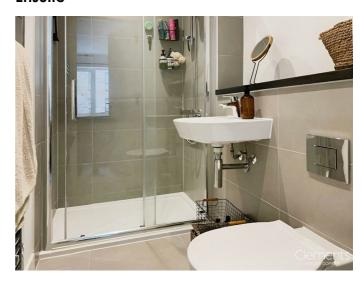

#### **Ensuite**

Shower cubicle, low level WC, wash hand basin, extractor fan, heated towel rail, tiled walls and floor.

#### Bathroom

Bath with mixer taps and shower over, low level WC, wash hand basin, heated towel rail, extractor fan, tiled walls and floor.