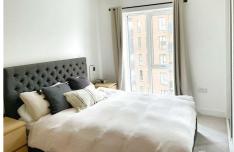

#### Bedroom One 13'3 x 10'8 (4.04m x 3.25m)

Double glazed window, underfloor heating and fitted wardrobes.