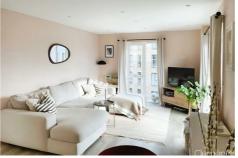

# Living Room 24'0 x 11'9 (7.32m x 3.58m)

Twin aspect living room which is open plan to kitchen, double glazed window, double glazed door to balcony, TV point and underfloor heating