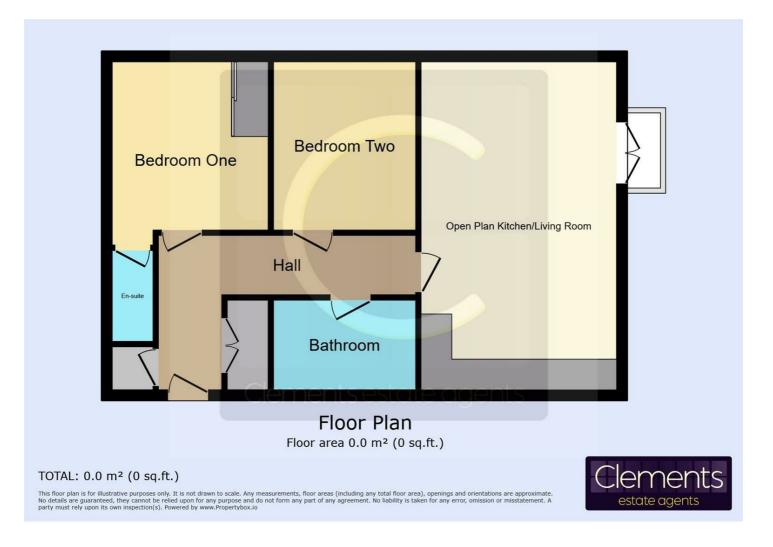

#### Floor Plan

## **Entrance Hallway**

Door to front, underfloor heating, two walk in storage cupboards one with plumbing for washing machine.

# Living Room 24'0 x 11'9 (7.32m x 3.58m)

Twin aspect living room which is open plan to kitchen, double glazed window, double glazed door to balcony, TV point and underfloor heating

#### **Fitted Kitchen**

Modern fitted kitchen with wall and base units with work surfaces to compliment, stainless steel sink with drainer, under lighting to wall units, electric hob with cooker hood over, electric oven, integrated fridge freezer, integrated dishwasher, double glazed window, underfloor heating and splashbacks.

#### Bedroom One 13'3 x 10'8 (4.04m x 3.25m)

Double glazed window, underfloor heating and fitted wardrobes.

#### **Ensuite**

Shower cubicle, low level WC, wash hand basin, extractor fan, heated towel rail, tiled walls and floor.

# Bedroom Two 13'2 x 8'9 (4.01m x 2.67m)

Double glazed window and underfloor heating.

#### Bathroom

Bath with mixer taps and shower over, low level WC, wash hand basin, heated towel rail, extractor fan, tiled walls and floor.

# **Allocated Parking**

One allocated parking space.