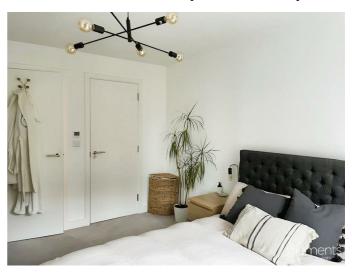

#### Bedroom One 13'3 x 10'8 (4.04m x 3.25m)

Double glazed window, underfloor heating and fitted wardrobes.