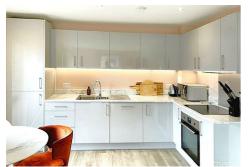

#### **Fitted Kitchen**

Modern fitted kitchen with wall and base units with work surfaces to compliment, stainless steel sink with drainer, under lighting to wall units, electric hob with cooker hood over, electric oven, integrated fridge freezer, integrated dishwasher, double glazed window, underfloor heating and splashbacks.