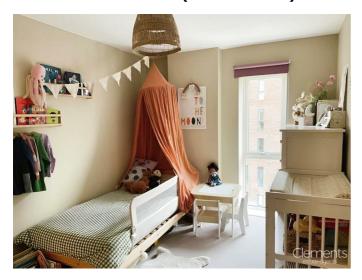

# Bedroom Two 13'2 x 8'9 (4.01m x 2.67m)

Double glazed window and underfloor heating.

#### Bedroom One 13'3 x 10'8 (4.04m x 3.25m)

Double glazed window, underfloor heating and fitted wardrobes.