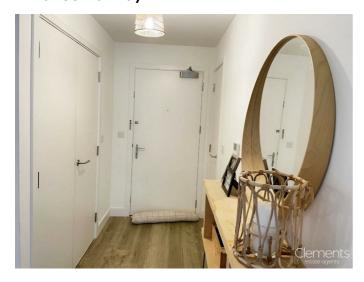

## **Entrance Hallway**

Door to front, underfloor heating, two walk in storage cupboards one with plumbing for washing machine.