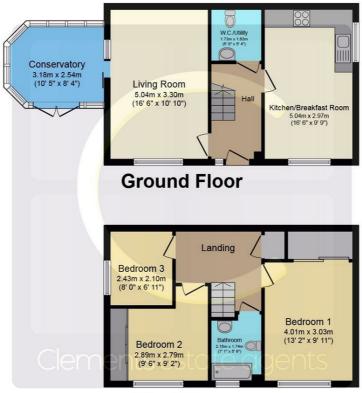

## Floor Plan

**First Floor** 

Total floor area 106.6 sq.m. (1,147 sq.ft.) approx

This plan is for illustration purposes only and may not be representative of the property. Plan not to scale. Powered by PropertyBox