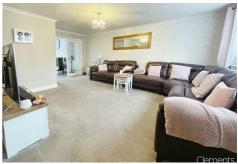

#### Living Room 19'09 x 15'11 (6.02m x 4.85m)

Double glazed window to front aspect, coving to ceiling, two radiators, double doors to Kitchen/Diner, door to cloakroom.