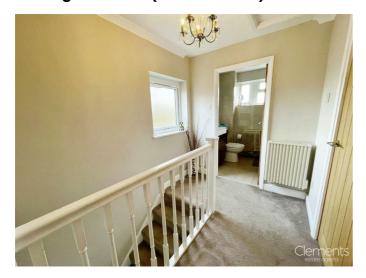

# Landing 8'03 x 6'03 (2.51m x 1.91m)

Frosted double glazed window to side aspect, coving to ceiling and radiator, doors to all three bedrooms and bathroom.

# Bathroom 7'06 x 5'05 (2.29m x 1.65m)

Frosted double glazed window to rear aspect, bath with mixer taps and shower over, low level wc, part tiled walls, tiled flooring, shallow butler sink unit, radiator, spotlights to ceiling.