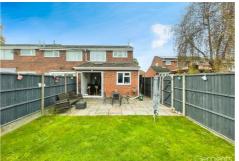

#### Rear Garden

Fully enclosed rear garden, mainly laid to lawn with patio area to near side, AstroTurf/decking area to far side, side access gate.