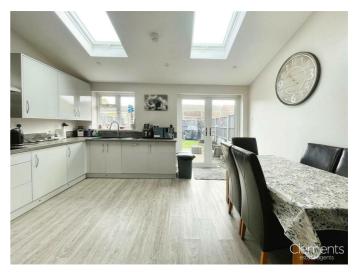

#### Kitchen/Diner 15'09 x 14'02 (4.80m x 4.32m)

Modern fitted kitchen with wall and base units and work surfaces to compliment, electric hob with cooker hood over, double electric eye level oven, built in washing machine and dishwasher, space for fridge freezer, radiator, tiled flooring, double glazed French doors to rear garden, double glazed window to rear aspect and two Velux windows, spotlights to ceiling,