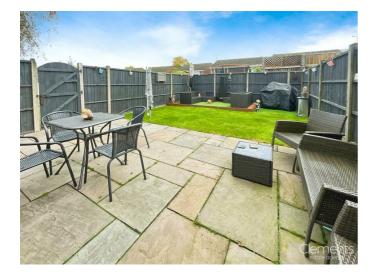

#### Rear Garden

Fully enclosed rear garden, mainly laid to lawn with patio area to near side, AstroTurf/decking area to far side, side access gate.