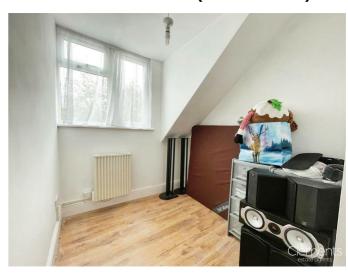

# Bedroom Three 6'04 x 6'10 (1.93m x 2.08m)

Double glazed window to front aspect, coving to ceiling and radiator.