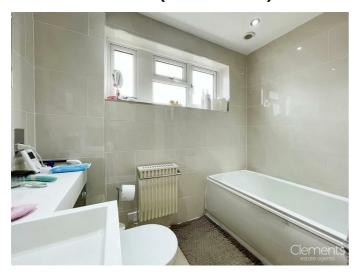

# Bathroom 7'06 x 5'05 (2.29m x 1.65m)

Frosted double glazed window to rear aspect, bath with mixer taps and shower over, low level wc, part tiled walls, tiled flooring, shallow butler sink unit, radiator, spotlights to ceiling.