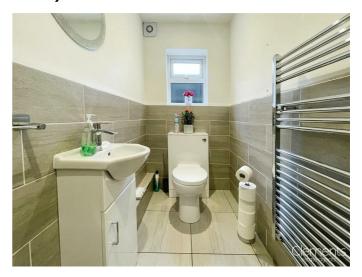

# Downstairs Cloakroom 7'11 x 3'10 (2.41m x 1.17m)

Frosted double glazed window to side aspect, low level wc, wash hand basin with vanity unit, part tiling walls, tiled floor, heated towel rail.