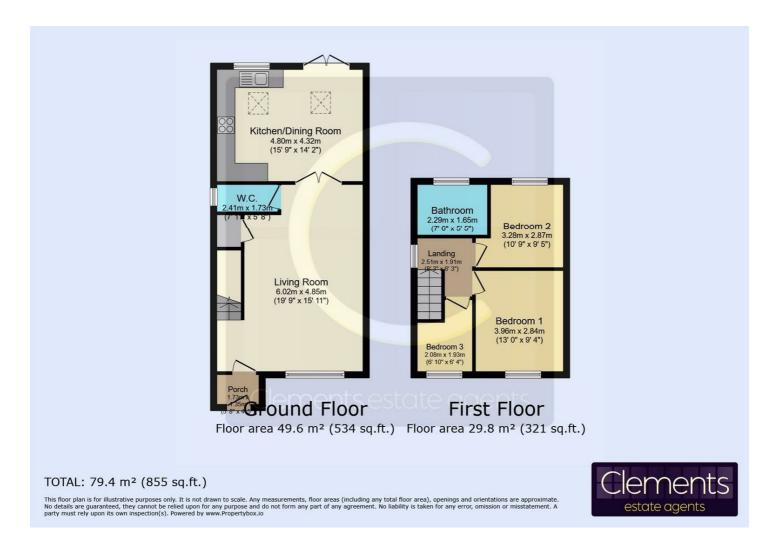

#### Floor Plan

#### Porch 4'05 x 5'08 (1.35m x 1.73m)

Door to front, coving to ceiling, wood laminate flooring, door to:

#### Living Room 19'09 x 15'11 (6.02m x 4.85m)

Double glazed window to front aspect, coving to ceiling, two radiators, double doors to Kitchen/Diner, door to cloakroom.

# Downstairs Cloakroom 7'11 x 3'10 (2.41m x 1.17m)

Frosted double glazed window to side aspect, low level wc, wash hand basin with vanity unit, part tiling walls, tiled floor, heated towel rail.

#### Kitchen/Diner 15'09 x 14'02 (4.80m x 4.32m)

Modern fitted kitchen with wall and base units and work surfaces to compliment, electric hob with cooker hood over, double electric eye level oven, built in washing machine and dishwasher, space for fridge freezer, radiator, tiled flooring, double glazed French doors to rear garden, double glazed window to rear aspect and two Velux windows, spotlights to ceiling,

# Landing 8'03 x 6'03 (2.51m x 1.91m)

Frosted double glazed window to side aspect, coving to ceiling and radiator, doors to all three bedrooms and bathroom.

# Bedroom One 13'00 x 9'04 (3.96m x 2.84m)

Double glazed window to front aspect, wood laminate flooring, coving to ceiling and radiator.

# Bedroom Two 9'05 x 10'09 (2.87m x 3.28m)

Double glazed window to rear aspect, coving to ceiling and radiator.

# Bedroom Three 6'04 x 6'10 (1.93m x 2.08m)

Double glazed window to front aspect, coving to ceiling and radiator.

# Bathroom 7'06 x 5'05 (2.29m x 1.65m)

Frosted double glazed window to rear aspect, bath with mixer taps and shower over, low level wc, part tiled walls, tiled flooring, shallow butler sink unit, radiator, spotlights to ceiling.