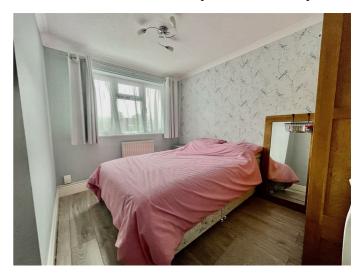

# Bedroom Two 9'05 x 10'09 (2.87m x 3.28m)

Double glazed window to rear aspect, coving to ceiling and radiator.