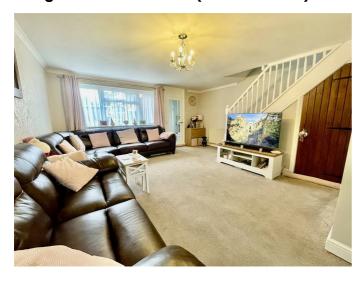

#### Living Room 19'09 x 15'11 (6.02m x 4.85m)

Double glazed window to front aspect, coving to ceiling, two radiators, double doors to Kitchen/Diner, door to cloakroom.