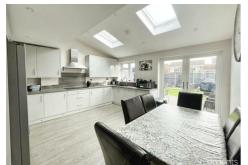

#### Kitchen/Diner 15'09 x 14'02 (4.80m x 4.32m)

Modern fitted kitchen with wall and base units and work surfaces to compliment, electric hob with cooker hood over, double electric eye level oven, built in washing machine and dishwasher, space for fridge freezer, radiator, tiled flooring, double glazed French doors to rear garden, double glazed window to rear aspect and two Velux windows, spotlights to ceiling,