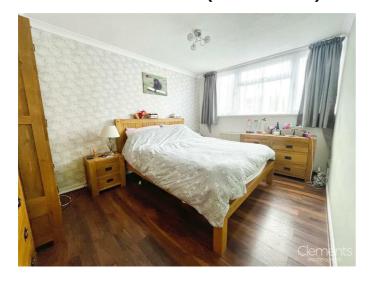

# Bedroom One 13'00 x 9'04 (3.96m x 2.84m)

Double glazed window to front aspect, wood laminate flooring, coving to ceiling and radiator.