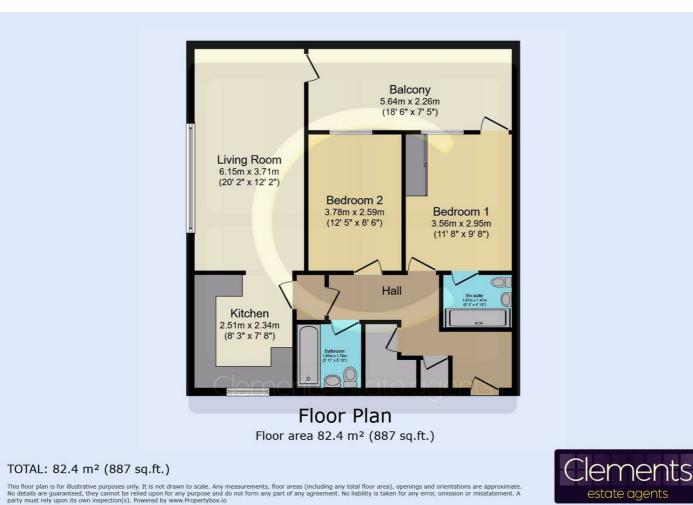

## **Entrance Hallway**

Lounge 20'2 x 12'2 (6.15m x 3.71m)

**Kitchen** 8'3 x 7'8 (2.51m x 2.34m)

#### **Balcony**

**Bedroom One** 11'8 x 9'8 (3.56m x 2.95m)

#### En Suite

**Bedroom Two** 12'5 x 8'6 (3.78m x 2.59m)

## **Bathroom**