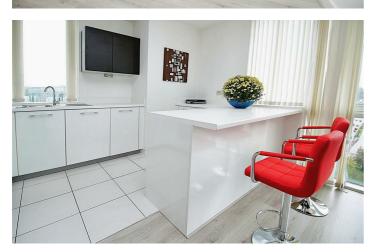

## **Entrance Hallway**

Lounge 20'2 x 12'2 (6.15m x 3.71m)

**Kitchen** 8'3 x 7'8 (2.51m x 2.34m)