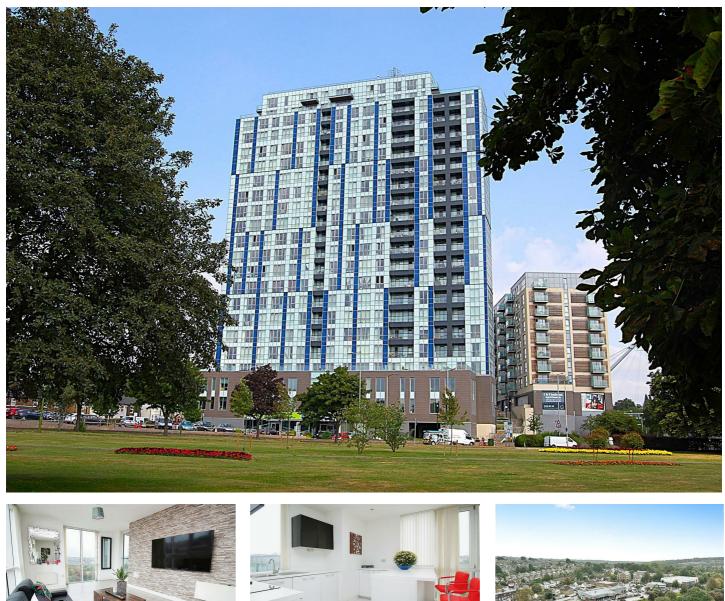

# Cotterells , Hemel Hempstead, HP1 1AS

Located in the Town Centre in KD Tower is this ninth floor apartment. Offered in excellent decorative order and boasting two bedrooms, 20'2 lounge, modern fitted kitchen with Island unit, balcony, en suite to bedroom one, allocated parking and within easy reach of Hemel Hempstead Station.

# **79 KD Tower Cotterells**

, Hemel Hempstead, HP1 1AS

- Purpose Built Floor Apartment Ninth Floor
- 20'2 Living Room with Balcony Modern Fitted Kitchen
- Gas Central Heating •
- Allocated Parking
- Two Bedrooms
- Double Glazing