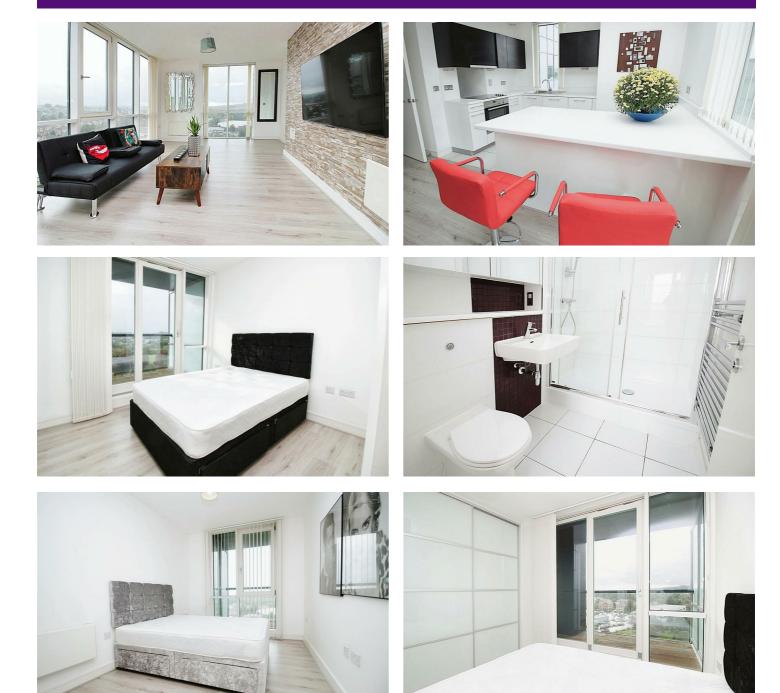

## **Entrance Hallway**

Lounge 20'2 x 12'2 (6.15m x 3.71m)

**Kitchen** 8'3 x 7'8 (2.51m x 2.34m)

#### **Balcony**

**Bedroom One** 11'8 x 9'8 (3.56m x 2.95m)

#### En Suite

**Bedroom Two** 12'5 x 8'6 (3.78m x 2.59m)

## **Bathroom**