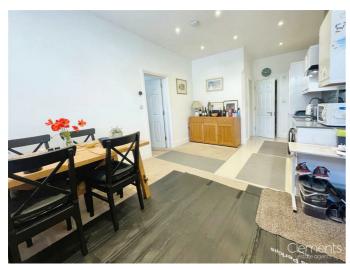

# **Living Area**

Double glazed window to front aspect, radiator, spotlights to ceiling.

### Kitchen Area

Matching range of wall and base cupboard units with work surfaces over, sink unit, electric oven and hob with extractor over, built in fridge/freezer, washing machine and dishwasher, spotlights to ceiling.