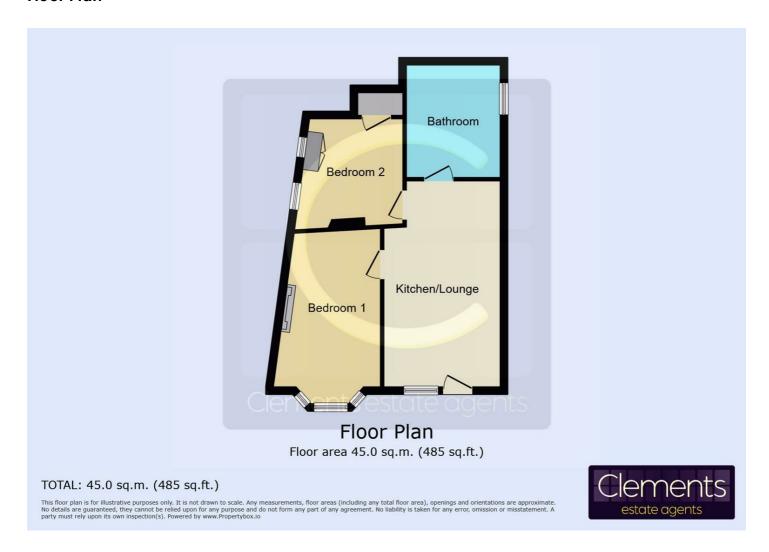

ts amenities. CALL NOW TO BOOK YOUR VIEWING.

### **Front**



Block paved area with bin store, front entrance door into:

# **Living Area**



Double glazed window to front aspect, radiator, spotlights to ceiling.

### Kitchen Area



Matching range of wall and base cupboard units with work surfaces over, sink unit, electric oven and hob with extractor over, built in fridge/freezer, washing machine and dishwasher, spotlights to ceiling.

### **Bedroom One**



Bay fronted double glazed window, radiator.

### **Bedroom Two**



Two double glazed windows to side aspect, radiator, built in cupboard.

### **Bathroom**



Bath with mixer taps and shower over, LLWC, heated towel rail, pedestal wash hand basin, spotlights to ceiling, frosted double glazed window to side aspect.

### Floor Plan



## Area Map

# Gadebridge Park Spring Fields Warners End Rd Hemel Hempstead Hospital Google Map data ©2024

# **Energy Efficiency Graph**



These particulars, whilst believed to be accurate are set out as a general outline only for guidance and do not constitute any part of an offer or contract. Intending purchasers should not rely on them as statements of representation of fact, but must satisfy themselves by inspection or otherwise as to their accuracy. No person in this firms employment has the authority to make or give any representation or warranty in respect of the property.