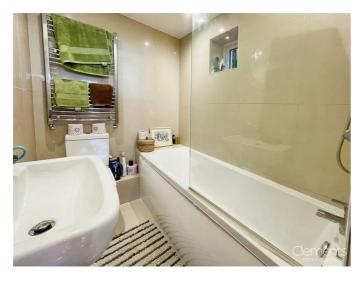

### **Bathroom**

Bath with mixer taps and shower over, LLWC, heated towel rail, pedestal wash hand basin, spotlights to ceiling, frosted double glazed window to side aspect.