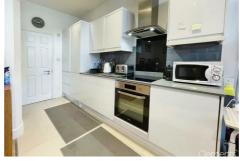

### Kitchen Area

Matching range of wall and base cupboard units with work surfaces over, sink unit, electric oven and hob with extractor over, built in fridge/freezer, washing machine and dishwasher, spotlights to ceiling.