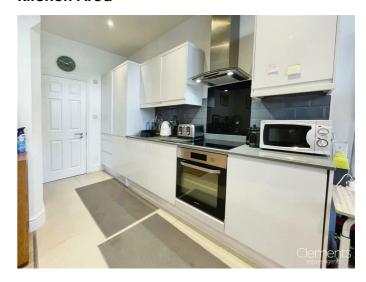

### Kitchen Area

Matching range of wall and base cupboard units with work surfaces over, sink unit, electric oven and hob with extractor over, built in fridge/freezer, washing machine and dishwasher, spotlights to ceiling.