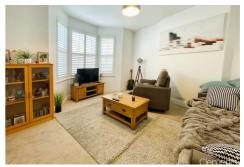

# **Living Area**

Double glazed window to front aspect, radiator, spotlights to ceiling.

### **Bedroom One**

Bay fronted double glazed window, radiator.