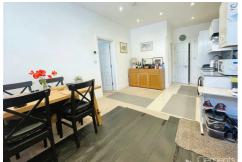

# **Living Area**

Double glazed window to front aspect, radiator, spotlights to ceiling.

### Kitchen Area

Matching range of wall and base cupboard units with work surfaces over, sink unit, electric oven and hob with extractor over, built in fridge/freezer, washing machine and dishwasher, spotlights to ceiling.