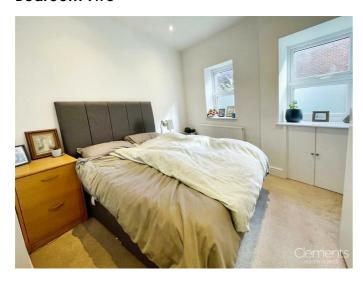

### **Bedroom One**

Bay fronted double glazed window, radiator.

### **Bedroom Two**

Two double glazed windows to side aspect, radiator, built in cupboard.