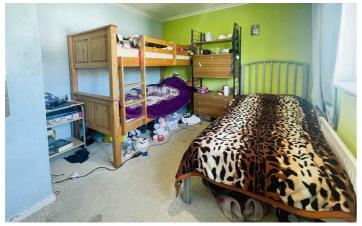

#### **Bedroom Two**

9'04 x 13'01 (2.84m x 3.99m)

## **Bedroom Three**

11'01 x 6'01 (3.38m x 1.85m)