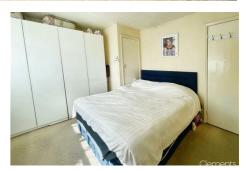

#### **Bedroom One**

10'08 x 11'08 (3.25m x 3.56m)

#### **Bedroom Two**

9'04 x 13'01 (2.84m x 3.99m)

## **Bedroom Three**

11'01 x 6'01 (3.38m x 1.85m)