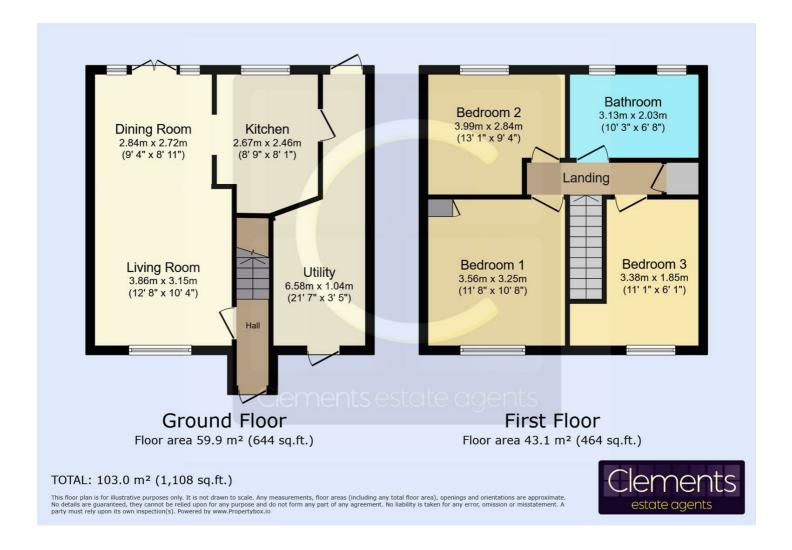

#### **Entrance Hall**

5'10 x 3'08 (1.78m x 1.12m)

## Living/Dining Room

19'10 x 10'04 (6.05m x 3.15m)

#### **Dining Area**

8'11 x 9'04 (2.72m x 2.84m)

#### **Kitchen**

8'01 x 8'09 (2.46m x 2.67m)

#### Utility

21'07 x 3'05 (6.58m x 1.04m)

## Landing

#### **Bedroom One**

10'08 x 11'08 (3.25m x 3.56m)

#### **Bedroom Two**

9'04 x 13'01 (2.84m x 3.99m)

## **Bedroom Three**

11'01 x 6'01 (3.38m x 1.85m)

## **Family Bathroom**

#### Floor Plan

These particulars, whilst believed to be accurate are set out as a general outline only for guidance and do not constitute any part of an offer or contract. Intending purchasers should not rely on them as statements of representation of fact, but must satisfy themselves by inspection or otherwise as to their accuracy. No person in this firms employment has the authority to make or give any representation or warranty in respect of the property.