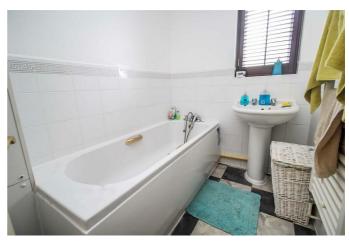

# BATHROOM

Comprising a panel enclosed bath with mixer tap and shower attachment, pedestal wash hand basin, low level WC, frosted double glazed window to front, part tiled walls, heated towel rail.