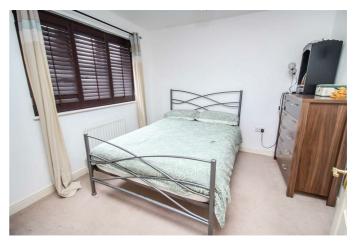

# BEDROOM TWO 10'0" x 11'5" (3.05 x 3.48)

Well decorated with a double glazed window to front, single radiator, fitted carpet.

# BEDROOM THREE 12'6" x 7'10" (3.81 x 2.39)

Built in wardrobe, fitted carpet, double glazed window to rear, single radiator.