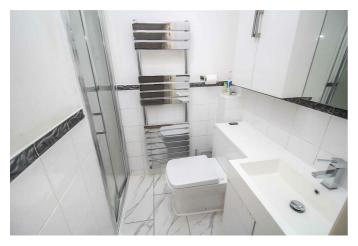

#### **EN-SUITE**

A modern walk in shower cubicle with wall mounted shower, low level WC, wash hand basin with a vanity unit beneath, part tiled walls, heated towel rail.

# BATHROOM

Comprising a panel enclosed bath with mixer tap and shower attachment, pedestal wash hand basin, low level WC, frosted double glazed window to front, part tiled walls, heated towel rail.