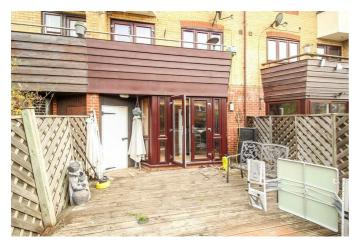

#### BALCONY

Decked balcony area with superb views over the canal to rear.

# **REAR GARDEN**

A stunning decked garden over looking the canal. Fence & railing enclosed.

Total floor area 151.8 sq.m. (1,634 sq.ft.) approx This Floor Plan is for illustration purposes only and may not be representative of the property. The position and size of doors, windows and other features are approximate. Unauthorized reproduction prohibited. @ PropertyBOX