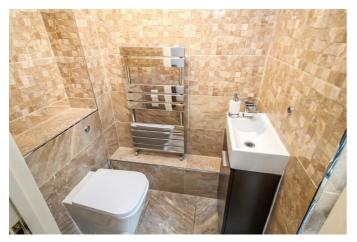

# KITCHEN/BREAKFAST ROOM 17'0" x 10'0" (5.18 x 3.05)

Comprising a range of wall and floor mounted units with granite work surfaces, one and a half bowl sink with single drainer and mixer tap, stainless steel oven with gas hob and extractor hood, integral dishwasher, fridge freezer, part tiled walls and floor, double radiator, double glazed window and doors to rear onto the balcony, built in cupboard, telephone point, inset ceiling lights.

#### DINING ROOM 10'9" x 8'6" (3.28 x 2.59)

Well decorated with double radiator, wooden flooring.