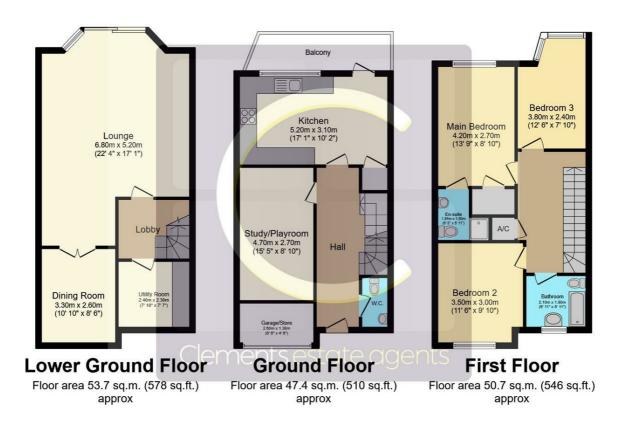

# **REAR GARDEN**

A stunning decked garden over looking the canal. Fence & railing enclosed.

Total floor area 151.8 sq.m. (1,634 sq.ft.) approx This Floor Plan is for illustration purposes only and may not be representative of the property. The position and size of doors, windows and other features are approximate. Unauthorized reproduction prohibited. @ PropertyBOX