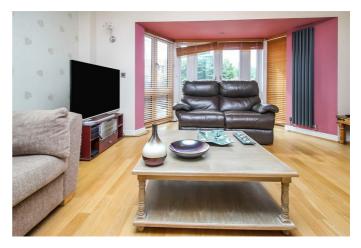

#### LOUNGE 22'2" x 17'0" (6.76 x 5.18)

Well decorated with double glazed windows and patio doors to rear on to the decking, TV point, two double radiators, double doors to-