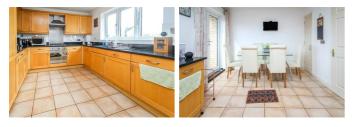

#### BALCONY

Decked balcony area with superb views over the canal to rear.

# **REAR GARDEN**

A stunning decked garden over looking the canal. Fence & railing enclosed.

Total floor area 151.8 sq.m. (1,634 sq.ft.) approx This Floor Plan is for illustration purposes only and may not be representative of the property. The position and size of doors, windows and other features are approximate. Unauthorized reproduction prohibited. @ PropertyBOX