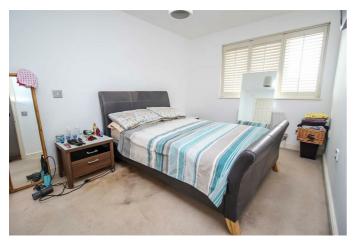

# MASTER BEDROOM 13'9" x 8'10" (4.19 x 2.69)

Very well decorated with doors to en-suite, double glazed window to rear, single radiator, fitted carpet.

# BEDROOM TWO 10'0" x 11'5" (3.05 x 3.48)

Well decorated with a double glazed window to front, single radiator, fitted carpet.

# BEDROOM THREE 12'6" x 7'10" (3.81 x 2.39)

Built in wardrobe, fitted carpet, double glazed window to rear, single radiator.