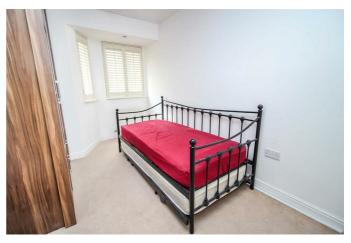

# BEDROOM TWO 10'0" x 11'5" (3.05 x 3.48)

Well decorated with a double glazed window to front, single radiator, fitted carpet.

# BEDROOM THREE 12'6" x 7'10" (3.81 x 2.39)

Built in wardrobe, fitted carpet, double glazed window to rear, single radiator.