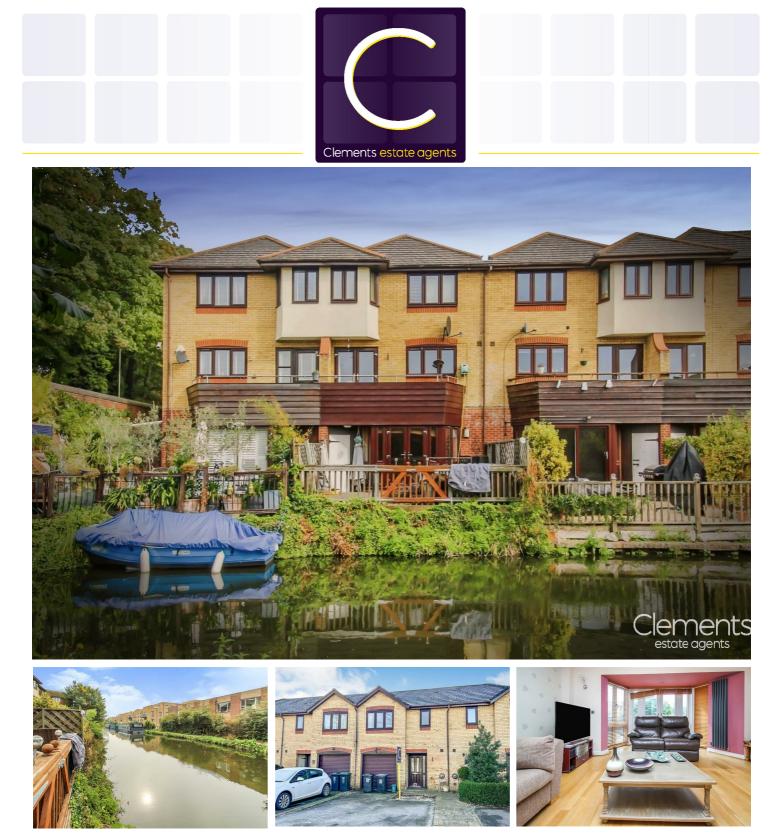

#### CLOAKROOM

Sink with mixer taps, low level WC, modern towel rail, tiled walls.

**STUDY/PLAY ROOM 15'6" x 8'10" (4.72 x 2.69)** Wood effect flooring, TV point.

#### **EN-SUITE**

A modern walk in shower cubicle with wall mounted shower, low level WC, wash hand basin with a vanity unit beneath, part tiled walls, heated towel rail.

# BATHROOM

Comprising a panel enclosed bath with mixer tap and shower attachment, pedestal wash hand basin, low level WC, frosted double glazed window to front, part tiled walls, heated towel rail.