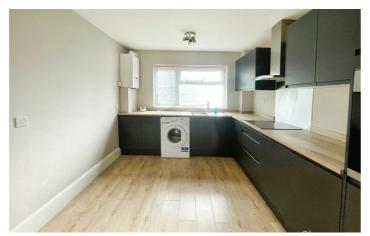

room sizes and also offers ample storage space. TWO DOUBLE BEDROOMS, large living room with fitted blinds and large newly fitted kitchen, newly fitted bathroom and cloakroom. VIEWING STRONGLY RECOMMENDED.

Offers In Excess Of £270,000

## 25 Kents Avenue

, Hemel Hempstead, HP3 9SW









- No Onward Chain
- Two Large Double Bedrooms
- Newly Fitted Kitchen & Bathroom
- Close to All Amenities
- Great Room Sizes
- Walking Distance to Aspley Station

## Communal Entrance

5'07 x 3'03 (1.70m x 0.99m)

**Entrance Hallway** 

### **Living Room**

16/05 x 11'08 (4.88m/1.52m x 3.56m)

#### **Kitchen**

13'04 x 9'06 (4.06m x 2.90m)

#### **Bedroom One**

13'06 11'09 (4.11m 3.58m)

### **Bedroom Two**

13'06 x 9'06 (4.11m x 2.90m)

#### **Bathroom**

9'06 x 5'10 (2.90m x 1.78m)

## Cloakroom



















## Floor Plan



These particulars, whilst believed to be accurate are set out as a general outline only for guidance and do not constitute any part of an offer or contract. Intending purchasers should not rely on them as statements of representation of fact, but must satisfy themselves by inspection or otherwise as to their accuracy. No person in this firms employment has the authority to make or give any representation or warranty in respect of the property.