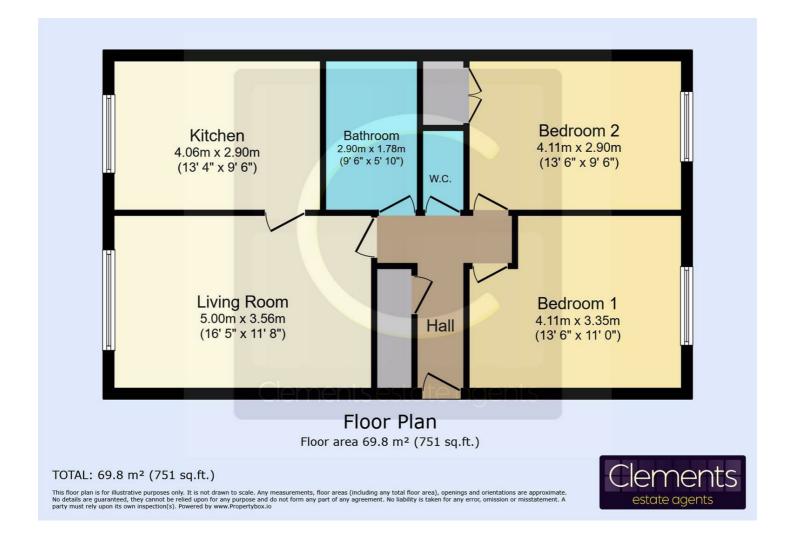

## Communal Entrance

5'07 x 3'03 (1.70m x 0.99m)

**Entrance Hallway** 

### **Living Room**

16/05 x 11'08 (4.88m/1.52m x 3.56m)

#### **Kitchen**

13'04 x 9'06 (4.06m x 2.90m)

#### **Bedroom One**

13'06 11'09 (4.11m 3.58m)

### **Bedroom Two**

13'06 x 9'06 (4.11m x 2.90m)

#### **Bathroom**

9'06 x 5'10 (2.90m x 1.78m)

## Cloakroom

## Floor Plan

These particulars, whilst believed to be accurate are set out as a general outline only for guidance and do not constitute any part of an offer or contract. Intending purchasers should not rely on them as statements of representation of fact, but must satisfy themselves by inspection or otherwise as to their accuracy. No person in this firms employment has the authority to make or give any representation or warranty in respect of the property.