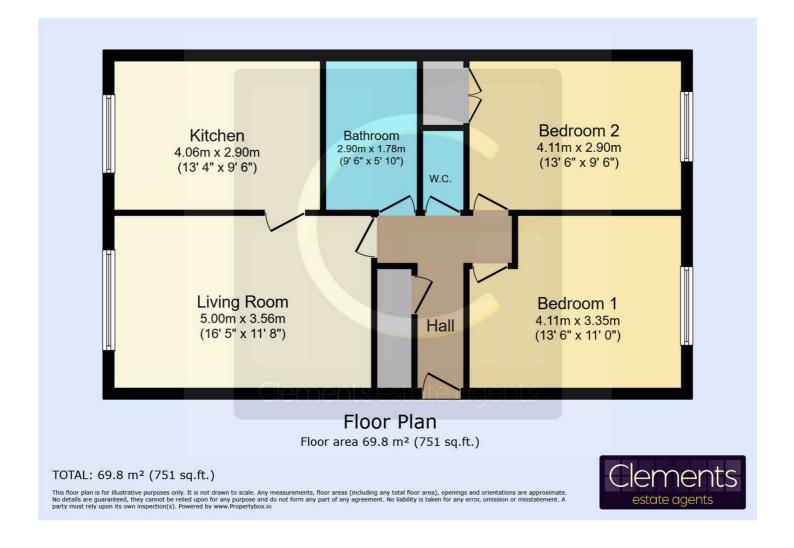

## Floor Plan

These particulars, whilst believed to be accurate are set out as a general outline only for guidance and do not constitute any part of an offer or contract. Intending purchasers should not rely on them as statements of representation of fact, but must satisfy themselves by inspection or otherwise as to their accuracy. No person in this firms employment has the authority to make or give any representation or warranty in respect of the property.

## **Living Room**

16/05 x 11'08 (4.88m/1.52m x 3.56m)

#### **Kitchen**

13'04 x 9'06 (4.06m x 2.90m)

#### **Bedroom One**

13'06 11'09 (4.11m 3.58m)

## **Bedroom Two**

13'06 x 9'06 (4.11m x 2.90m)

#### **Bathroom**

9'06 x 5'10 (2.90m x 1.78m)

## Cloakroom