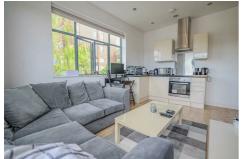

# Living/Kitchen Area 14'4" x 9'4" (4.37m x 2.84m)

### Kitchen Area

Fitted with wall and base units with work surfaces to compliment, sink/drainer with splashbacks, electric oven and hob with cookerhood, plumbing for washing machine.