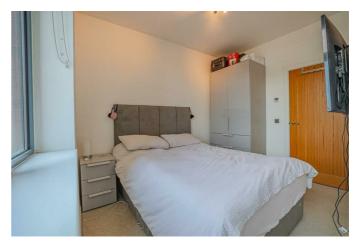

# Bedroom 13'1" max x 10'9" (3.99m max x 3.28m)

Double glazed window, TV point and underfloor heating.