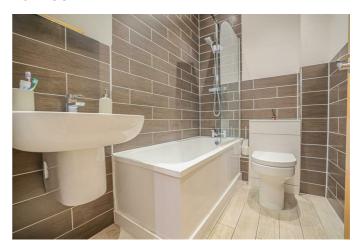

### **Bathroom**

Fitted with bath with mixer taps, shower, wash hand basin, low level WC, underfloor heating