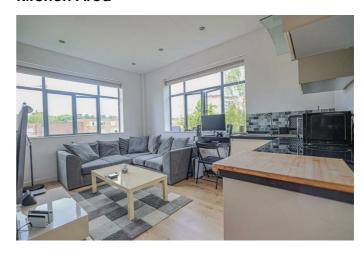

### **Living Area**

Dual aspect double gazed windows, TV point and underfloor heating.

# Living/Kitchen Area 14'4" x 9'4" (4.37m x 2.84m)

### Kitchen Area

Fitted with wall and base units with work surfaces to compliment, sink/drainer with splashbacks, electric oven and hob with cookerhood, plumbing for washing machine.