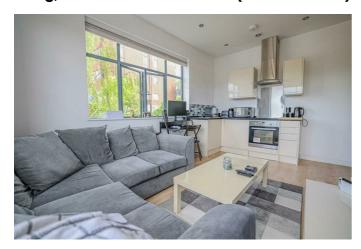

# Living/Kitchen Area 14'4" x 9'4" (4.37m x 2.84m)

### Kitchen Area

Fitted with wall and base units with work surfaces to compliment, sink/drainer with splashbacks, electric oven and hob with cookerhood, plumbing for washing machine.