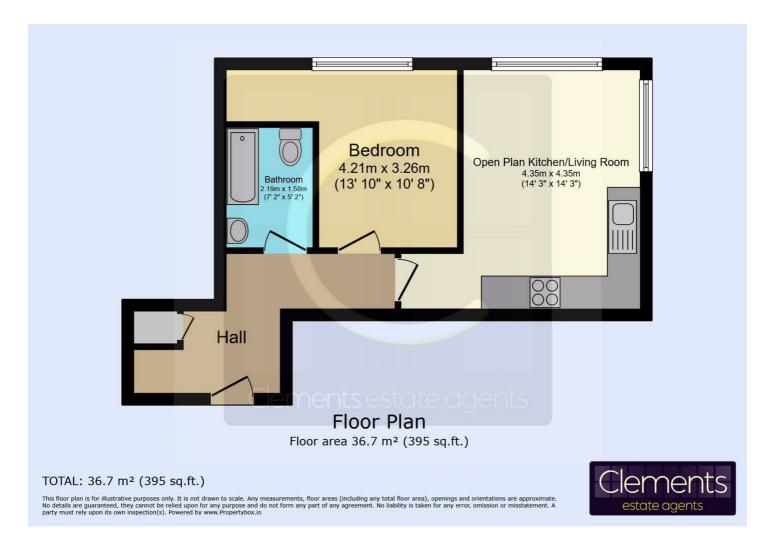

orage. Ideal investment opportunity or first time buy.

### **Communal Entrance**

Door to front with security system and stairs to lift to all floors.

### **Entrance Hall**

Door to front with entry phone and storage cupboard.

### **Living Area**



Dual aspect double gazed windows, TV point and underfloor heating.

# Living/Kitchen Area 14'4" x 9'4" (4.37m x 2.84m)



### Kitchen Area



Fitted with wall and base units with work surfaces to compliment, sink/drainer with splashbacks, electric oven and hob with cookerhood, plumbing for washing machine.

# Bedroom 13'1" max x 10'9" (3.99m max x 3.28m)



Double glazed window, TV point and underfloor heating.

### **Bathroom**



Fitted with bath with mixer taps, shower, wash hand basin, low level WC, underfloor heating



### Floor Plan



# Area Map



# **Energy Efficiency Graph**



These particulars, whilst believed to be accurate are set out as a general outline only for guidance and do not constitute any part of an offer or contract. Intending purchasers should not rely on them as statements of representation of fact, but must satisfy themselves by inspection or otherwise as to their accuracy. No person in this firms employment has the authority to make or give any representation or warranty in respect of the property.