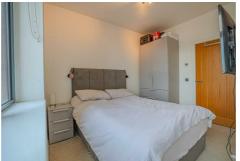

# Bedroom 13'1" max x 10'9" (3.99m max x 3.28m)

Double glazed window, TV point and underfloor heating.