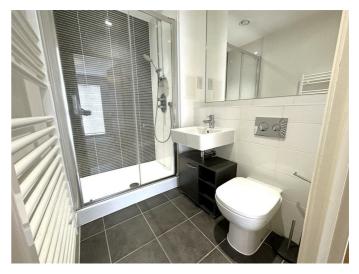

#### BALCONY

BEDROOM ONE 11'5 x 10 (3.48m x 3.05m)

EN SUITE SHOWER ROOM

## BATHROOM