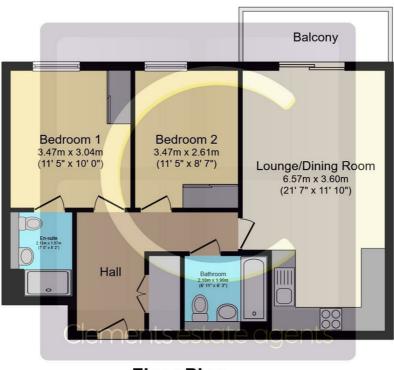

#### **Floor Plan**

Floor Plan Floor area 60.6 sq.m. (653 sq.ft.) approx

Total floor area 60.6 sq.m. (653 sq.ft.) approx This Floor Plan is for illustration purposes only and may not be representative of the property. The position and size of doors, window and other features are approximate. Unauthorized reproduction prohibited. @ PropertyBOX