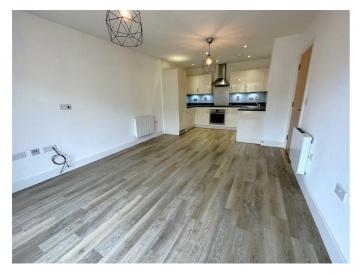

# OPEN PLAN LOUNGE / DINER / KITCHEN 21'7 x 11'10 (6.58m x 3.61m)

LOUNGE / DINING AREA

**KITCHEN AREA** 