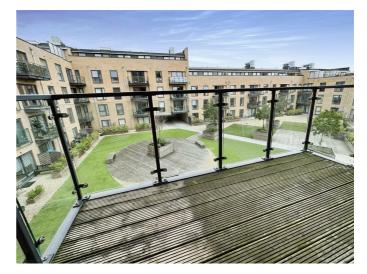

#### BALCONY

BEDROOM ONE 11'5 x 10 (3.48m x 3.05m)

EN SUITE SHOWER ROOM

# OUTSIDE

## COMMUNAL AREAS & ALLOCATED PARKING