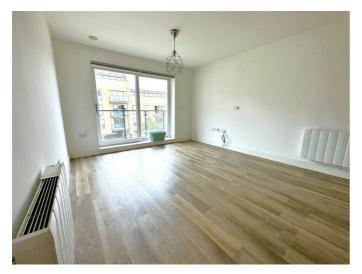

# OPEN PLAN LOUNGE / DINER / KITCHEN 21'7 x 11'10 (6.58m x 3.61m)

LOUNGE / DINING AREA

**KITCHEN AREA** 

#### BALCONY

BEDROOM ONE 11'5 x 10 (3.48m x 3.05m)

EN SUITE SHOWER ROOM