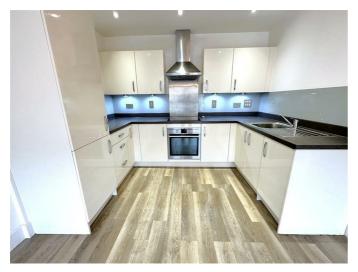

# OPEN PLAN LOUNGE / DINER / KITCHEN 21'7 x 11'10 (6.58m x 3.61m)

LOUNGE / DINING AREA

**KITCHEN AREA** 