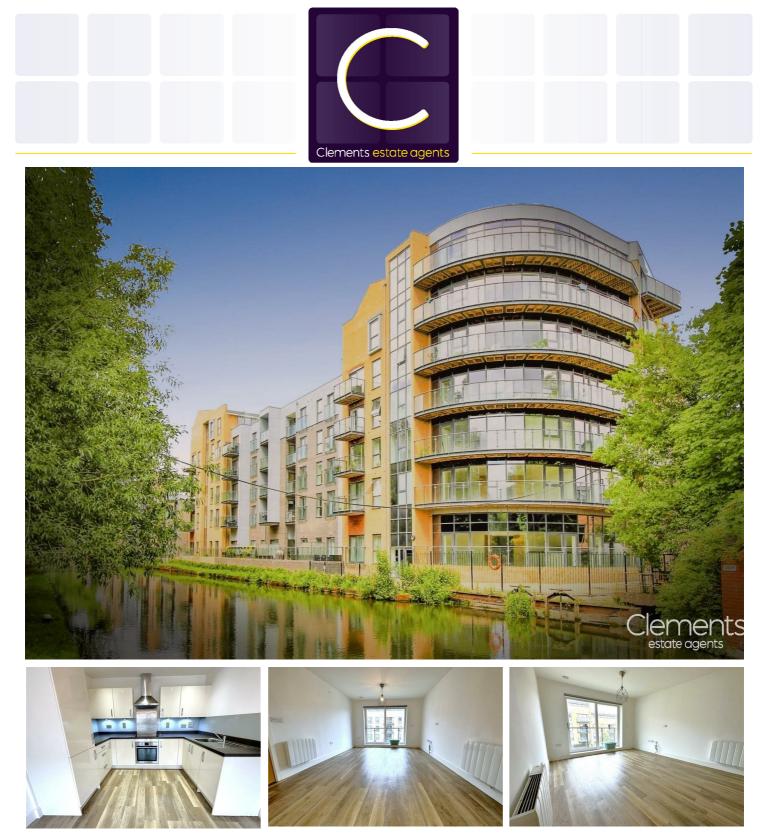

Longman House, Nash Mills Wharf, Hemel Hempstead, HP3 9GH Offers Invited £300,000

CHAIN FREE! Clements are delighted to offer to the market this STUNNING two bedroom luxury apartment situated on the third floor of this lovely block set in this desirable development. Benefits include excellent decorative order with a modern fitted kitchen, two bathrooms, balcony, allocated parking & well kept communal gardens. The property is located at the popular canal-side Nash Mills Wharf development with an excellent range of amenities and transport links.

# OPEN PLAN LOUNGE / DINER / KITCHEN 21'7 x 11'10 (6.58m x 3.61m)

LOUNGE / DINING AREA

**KITCHEN AREA** 

#### BALCONY

BEDROOM ONE 11'5 x 10 (3.48m x 3.05m)

EN SUITE SHOWER ROOM

# BEDROOM TWO 11'5 x 8'7 (3.48m x 2.62m)