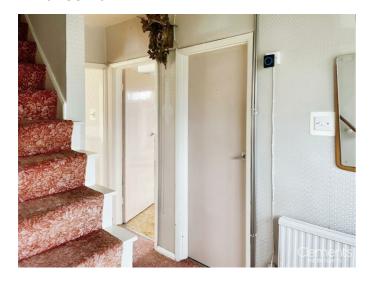

#### **Entrance Hall**

Double glazed door, radiator, understairs cupboard and stairs to first floor.