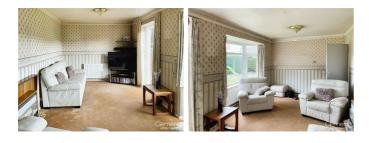

## Living Room 19'06 x 11'04 (5.94m x 3.45m)

Double glazed bay window, two radiators, TV Point, electric fire and double glazed door to garden.