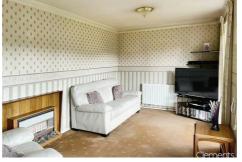

## Living Room 19'06 x 11'04 (5.94m x 3.45m)

Double glazed bay window, two radiators, TV Point, electric fire and double glazed door to garden.