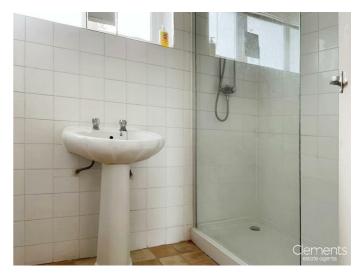

### **Shower Room**

Frosted double glazed window, pedestal

wash hand basin, shower cubicle, heated towel rail and tiling.