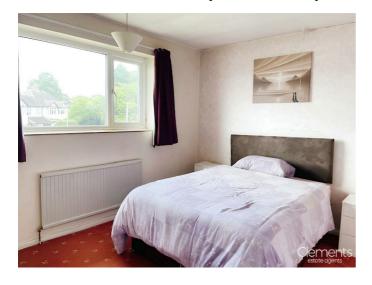

# Bedroom One 12'08 x 11'0 (3.86m x 3.35m)

Double glazed window, radiator and storage cupboard.