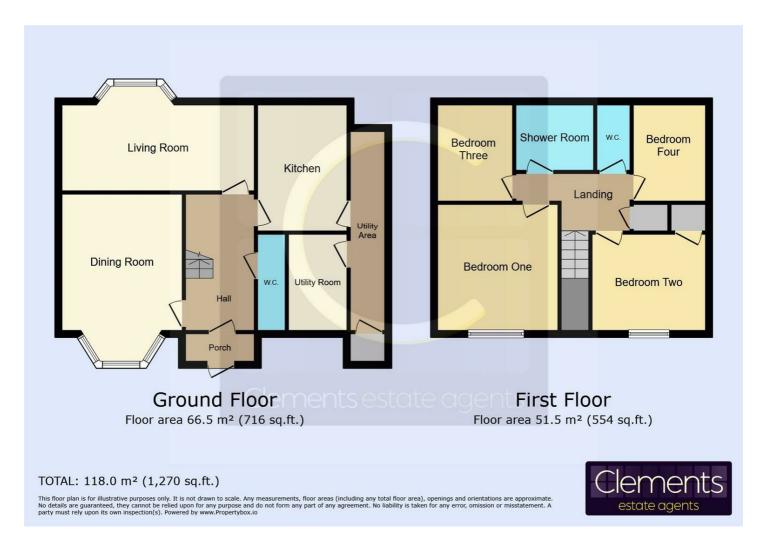

upboard.

### Bedroom Two 13'06 x 8'10 (4.11m x 2.69m)



Double glazed window, radiator, cupboard and wash hand basin with vanity unit.

# Bedroom Three $10'0 \times 9'7 (3.05m \times 2.92m)$



Double glazed window, cupboard and radiator.

# Bedroom Four 9'05 x 9'02 (2.87m x 2.79m)



Double glazed window and radiator.

### **Shower Room**



Frosted double glazed window, pedestal

wash hand basin, shower cubicle, heated towel rail and tiling.

# Separate WC

Double glazed window and low level WC.

### Front Garden

Laid to lawn with pathway to front door and flower and shrub boarders.

### Rear Garden

Laid to lawn with flower and shrub boarders, patio area, double gates to rear leading to hardstanding.

### Garage

Up and over door with off road parking to the front.

#### Floor Plan



### Area Map



# **Energy Efficiency Graph**

75

62



These particulars, whilst believed to be accurate are set out as a general outline only for guidance and do not constitute any part of an offer or contract. Intending purchasers should not rely on them as statements of representation of fact, but must satisfy themselves by inspection or otherwise as to their accuracy. No person in this firms employment has the authority to make or give any representation or warranty in respect of the property.