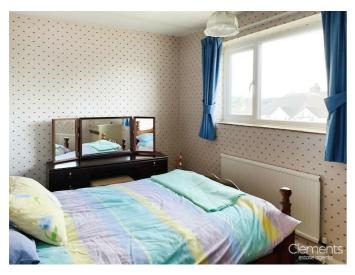

### Bedroom Two 13'06 x 8'10 (4.11m x 2.69m)

Double glazed window, radiator, cupboard and wash hand basin with vanity unit.