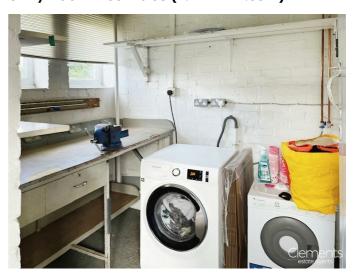

# Utility Room 7'03 x 6'08 (2.21m x 2.03m)

Two double glazed windows, work bench and plumbing for washing machine.