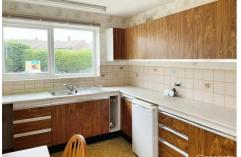

### Kitchen 13'03 x 9'11 (4.04m x 3.02m)

Fitted kitchen comprising of wall and base units with work surfaces to compliment, double glazed window, stainless steel sink and drainer, electric cooker point, tiled splashbacks and door to side access.