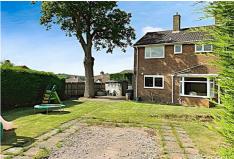

### Rear Garden

Laid to lawn with flower and shrub boarders, patio area, double gates to rear leading to hardstanding.