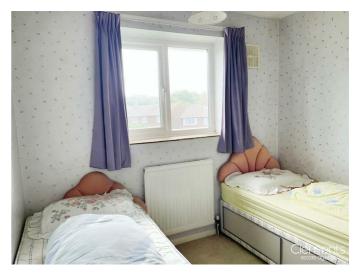

# Bedroom Three $10'0 \times 9'7 (3.05m \times 2.92m)$

Double glazed window, cupboard and radiator.

# Bedroom Four 9'05 x 9'02 (2.87m x 2.79m)

Double glazed window and radiator.