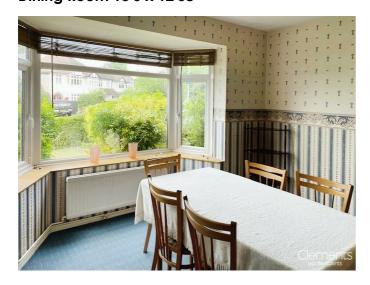

### **Dining Room 13'0 x 12'08**

Double glazed bay window, electric fire and radiator.