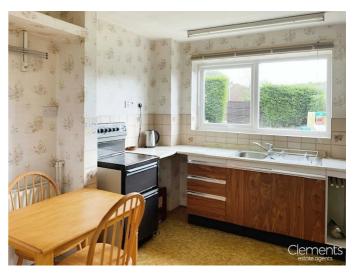

### Kitchen 13'03 x 9'11 (4.04m x 3.02m)

Fitted kitchen comprising of wall and base units with work surfaces to compliment, double glazed window, stainless steel sink and drainer, electric cooker point, tiled splashbacks and door to side access.