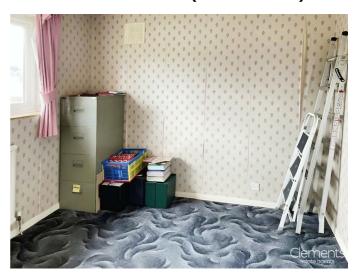

# Bedroom Three $10'0 \times 9'7 (3.05m \times 2.92m)$

Double glazed window, cupboard and radiator.

# Bedroom Four 9'05 x 9'02 (2.87m x 2.79m)

Double glazed window and radiator.