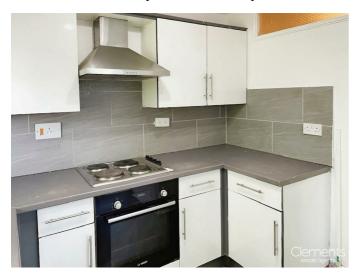

### Kitchen 8'06 x 8'05 (2.59m x 2.57m)

Fitted kitchen with wall and base units with work surfaces to compliment, electric oven and hob, cooker hood, stainless steel sink with drainer, larder, tiled splashbacks and double glazed window.