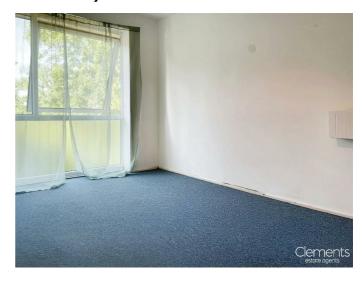

# Bedroom One 12'07 x 11'05 max (3.84m x 3.48m max)

Double glazed window.

# Bedroom Two 9'02 x 6'11 (2.79m x 2.11m)

Double glazed window.