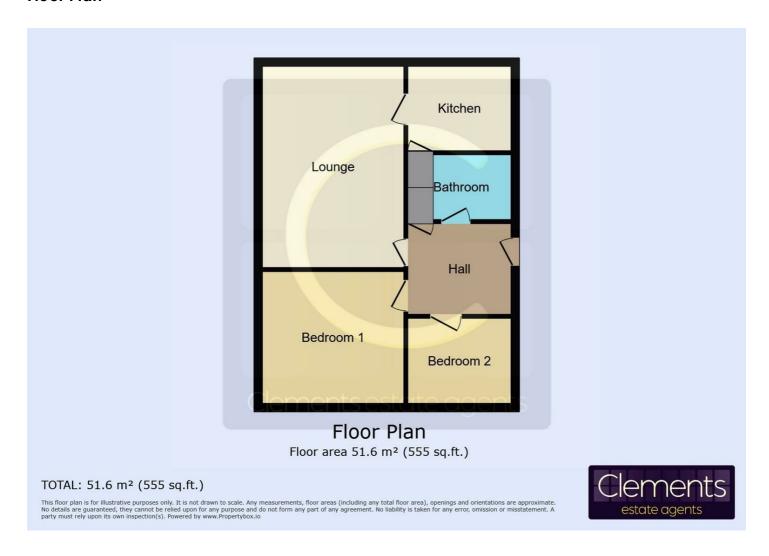

to all floors.

#### **Entrance Hall**

Door to front, storage cupboard and loft access.

# Living Room 15'11 x 11'04 (4.85m x 3.45m)



Two double glazed windows, coving to ceiling and TV point.

### Kitchen 8'06 x 8'05 (2.59m x 2.57m)



Fitted kitchen with wall and base units with work surfaces to compliment, electric oven and hob, cooker hood, stainless steel sink with drainer, larder, tiled splashbacks and double glazed window.

# Bedroom One 12'07 x 11'05 max (3.84m x 3.48m max)



Double glazed window.

# Bedroom Two 9'02 x 6'11 (2.79m x 2.11m)



Double glazed window.

#### **Bathroom**



Panelled bath with electric shower over,

wash hand basin, low level WC, electric heater, extractor fan and tiling.

# Outside



Communal gardens and ample residents parking.

#### Floor Plan



# Area Map



# **Energy Efficiency Graph**



These particulars, whilst believed to be accurate are set out as a general outline only for guidance and do not constitute any part of an offer or contract. Intending purchasers should not rely on them as statements of representation of fact, but must satisfy themselves by inspection or otherwise as to their accuracy. No person in this firms employment has the authority to make or give any representation or warranty in respect of the property.