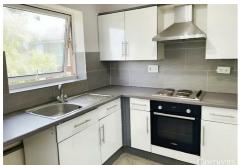

### Kitchen 8'06 x 8'05 (2.59m x 2.57m)

Fitted kitchen with wall and base units with work surfaces to compliment, electric oven and hob, cooker hood, stainless steel sink with drainer, larder, tiled splashbacks and double glazed window.