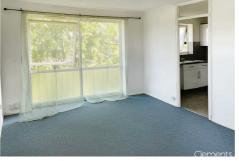

# Living Room 15'11 x 11'04 (4.85m x 3.45m)

Two double glazed windows, coving to ceiling and TV point.