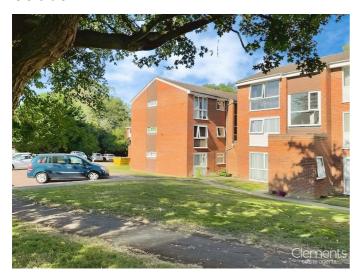

chase or buy to let investment.

#### **Communal Hallway**

Stairs to all floors.

#### **Entrance Hall**

Door to front, storage cupboard and loft access.

# Living Room 15'11 x 11'04 (4.85m x 3.45m)



Two double glazed windows, coving to ceiling and TV point.

### Kitchen 8'06 x 8'05 (2.59m x 2.57m)



Fitted kitchen with wall and base units with work surfaces to compliment, electric oven and hob, cooker hood, stainless steel sink with drainer, larder, tiled splashbacks and double glazed window.

# Bedroom One 12'07 x 11'05 max (3.84m x 3.48m max)



Double glazed window.

# Bedroom Two 9'02 x 6'11 (2.79m x 2.11m)



Double glazed window.

#### **Bathroom**



Panelled bath with electric shower over,

wash hand basin, low level WC, electric heater, extractor fan and tiling.

# Outside



Communal gardens and ample residents parking.

#### Floor Plan



# Area Map



# **Energy Efficiency Graph**



These particulars, whilst believed to be accurate are set out as a general outline only for guidance and do not constitute any part of an offer or contract. Intending purchasers should not rely on them as statements of representation of fact, but must satisfy themselves by inspection or otherwise as to their accuracy. No person in this firms employment has the authority to make or give any representation or warranty in respect of the property.