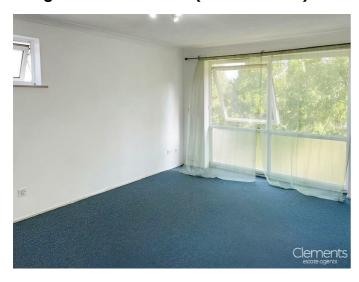

# Living Room 15'11 x 11'04 (4.85m x 3.45m)

Two double glazed windows, coving to ceiling and TV point.