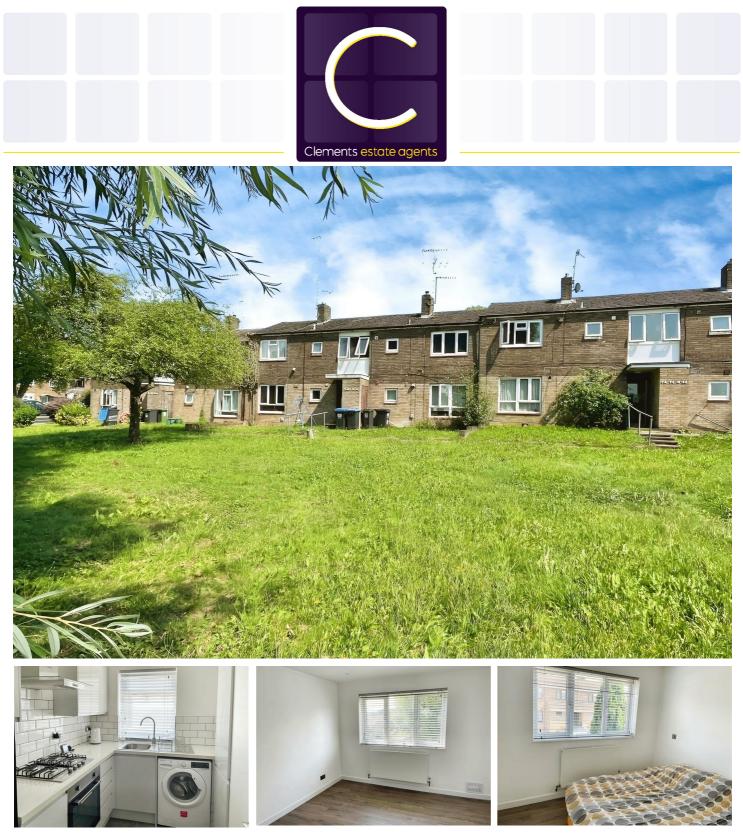

## Bedroom 9'02 x 8'09 (2.79m x 2.67m)

Double glazed window, radiator and laminate flooring.