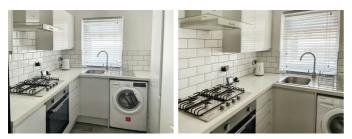

## Bedroom 9'02 x 8'09 (2.79m x 2.67m)

Double glazed window, radiator and laminate flooring.