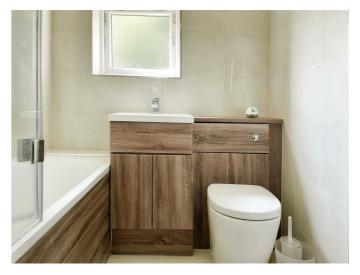

#### Bathroom

Panelled bath with mixer taps and shower over, low level WC, sink with vanity unit, heated towel rail, double glazed window and tiled floor and walls.