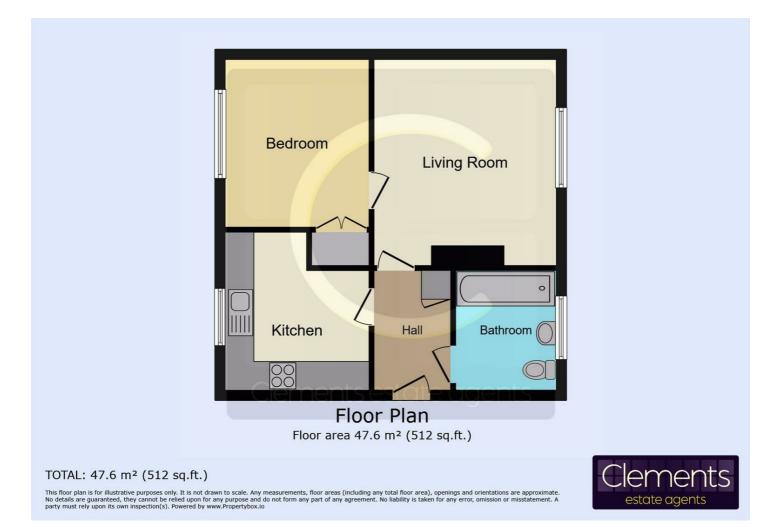

or.

### **Entrance Hallway**

Two cupboards, laminate flooring and radiator.

## Lounge 11'05 x 10'11 (3.48m x 3.33m)



Double glazed window, TV point, radiator and laminate flooring.

# Kitchen 7'08 max x 8'08 (2.34m max x 2.64m)



Modern fitted kitchen with wall and floor units with work surfaces to compliment, electric oven, gas hob with cooker hood over, stainless steel sink with drainer and mixer tap, cupboard housing boiler, double glazed window, plumbing for washing machine and tiled splashbacks.

## Bedroom 9'02 x 8'09 (2.79m x 2.67m)



Double glazed window, radiator and laminate flooring.

#### Bathroom



Panelled bath with mixer taps and shower over, low level WC, sink with vanity unit, heated towel rail, double glazed window and tiled floor and walls.

#### **Floor Plan**



#### Area Map

# **Energy Efficiency Graph**



These particulars, whilst believed to be accurate are set out as a general outline only for guidance and do not constitute any part of an offer or contract. Intending purchasers should not rely on them as statements of representation of fact, but must satisfy themselves by inspection or otherwise as to their accuracy. No person in this firms employment has the authority to make or give any representation or warranty in respect of the property.