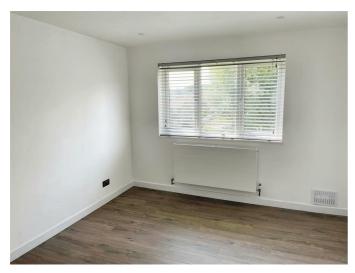

# Kitchen 7'08 max x 8'08 (2.34m max x 2.64m)

Modern fitted kitchen with wall and floor units with work surfaces to compliment, electric oven, gas hob with cooker hood over, stainless steel sink with drainer and mixer tap, cupboard housing boiler, double glazed window, plumbing for washing machine and tiled splashbacks.