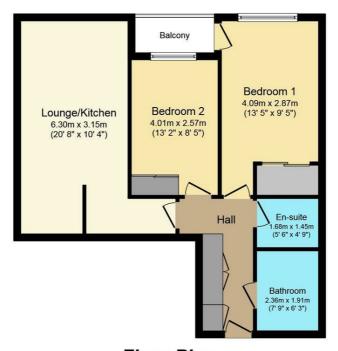

## Floor Plan

Floor Plan

Floor area 62.1 sq. m. (668 sq. ft.) approx

Total floor area 62.1 sq. m. (668 sq. ft.) approx

This Floor Plan is for illustration purposes only and may not be representative of the property. The position and size of doors, windows and other features are approximate. Unauthorized reproduction prohibited. © PropertyBOX