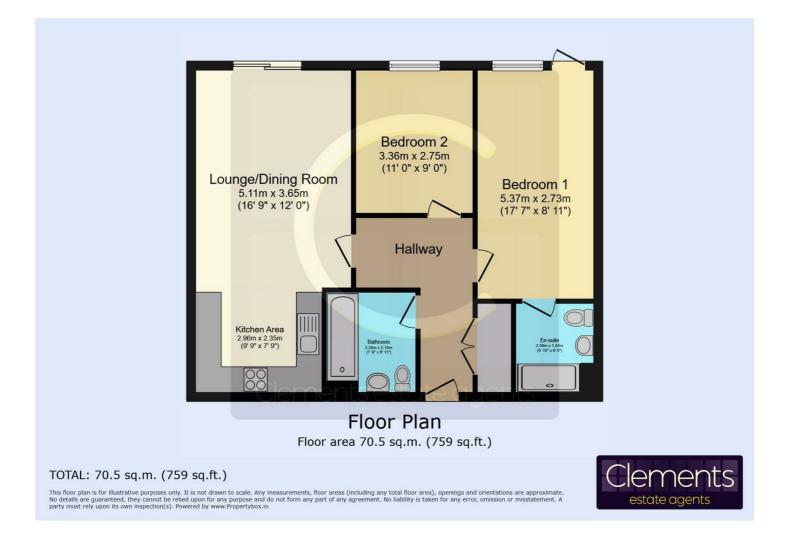

#### Floor Plan

These particulars, whilst believed to be accurate are set out as a general outline only for guidance and do not constitute any part of an offer or contract. Intending purchasers should not rely on them as statements of representation of fact, but must satisfy themselves by inspection or otherwise as to their accuracy. No person in this firms employment has the authority to make or give any representation or warranty in respect of the property.

#### LOUNGE/DINER

16'9" x 12'0" (5.11 x 3.65)

#### **KITCHEN AREA**

9'9" x 7'9" (2.96 x 2.35)

#### **MASTER BEDROOM**

17'7" x 8'11" (5.37 x 2.73)

### **BEDROOM TWO**

11'0" x 9'0" (3.36 x 2.75)