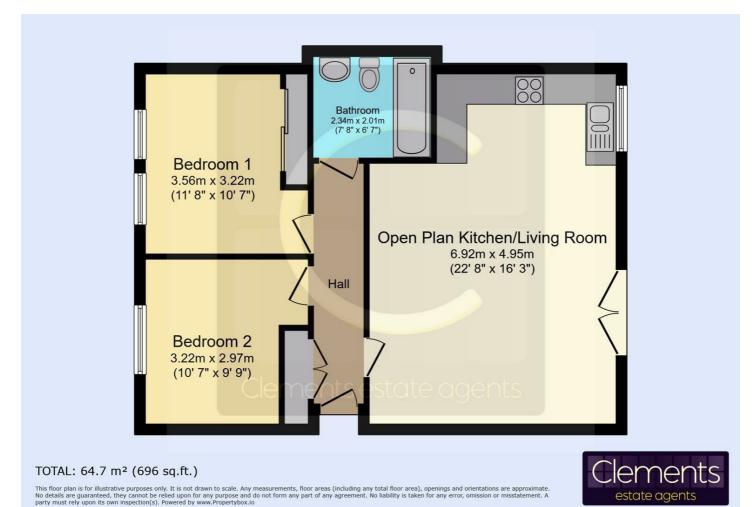

**Kitchen Area** 

**Open Plan Living/Kitchen** 22'8 x 16'3 (6.91m x 4.95m)

**Bedroom One** 11'8 x 10'7 (3.56m x 3.23m)

**Bedroom Two** 10'7 x 9'9 (3.23m x 2.97m)

### **Bathroom** 7'8 x 6'7 (2.34m x 2.01m)