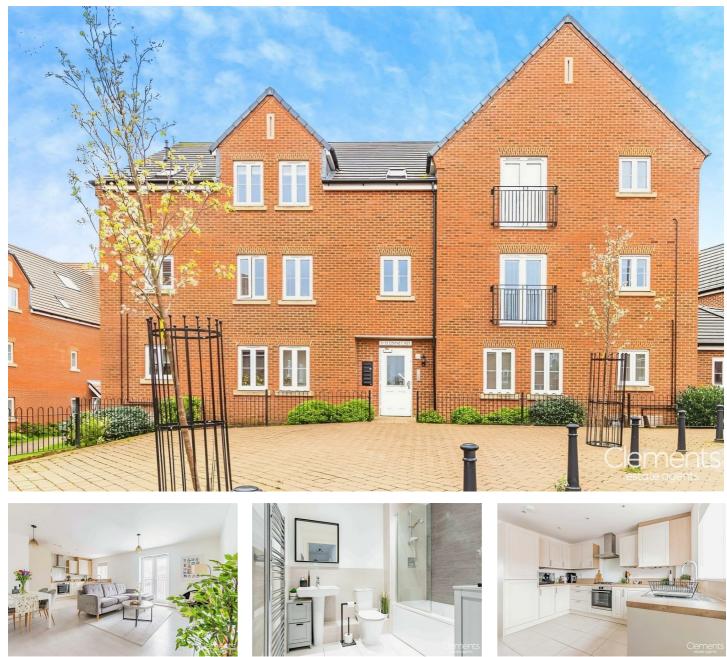

### Linnet Road , Hemel Hempstead, HP3 OFP

Clements are delighted to market this exceptional TWO DOUBLE BEDROOM first floor apartment in the ever popular Apsley Village. Just a short walk from Apsley Train Station and on the door step of all local amenities and excellent schools this property must be viewed to be fully appreciated. Offering stylish and contemporary living accommodation to include: large living area perfect for entertaining with an open plan fully integrated 'top spec' kitchen, two equally good sized bedrooms with an abundance of natural light, ample storage and modern fitted bathroom. The apartment also benefits from allocated parking and residents have a share of freehold. VIEWING STRONGLY RECOMMENDED.

# 7 Linnet Road

, Hemel Hempstead, HP3 0FP

- Two Bedroom Apartment
- Open Plan Living/Kitchen Area
- Allocated Parking & Bike Store
- Chain Free

**Communal Entrance** 

**Entrance Hallway** 

**Living Area** 

### **Communal Grounds**

- Stylish Living Accommodation
- High End Specification Throughout
  Energy Efficient
- Close to Apsley Train Station
- Naturally Bright & Spacious
- Close to The Excellent Two Waters School