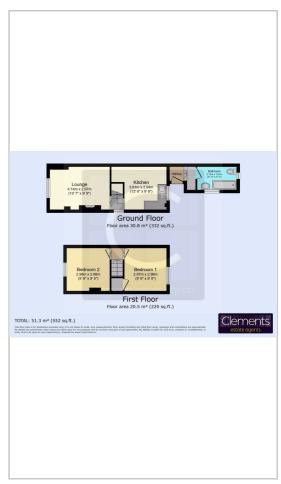

1QN

## £400,000



Clements Estate Agents are delighted to offer this STUNNING two double bedroom End of Terrace property situated in this popular Boxmoor Village location. The property offers a modern kitchen, newly fitted bathroom, excellent decorative order, good sized gardens and a convenient location set close to Boxmoor as well as hemel Hempstead railway station with direct links to London Euston. VIEW NOW!



A STUNNING two double bedroom End of Terrace property situated in this popular Boxmoor Village location. The property offers a modern kitchen, newly fitted bathroom, excellent decorative order, good sized gardens and a convenient location set close to Boxmoor as well as hemel Hempstead railway station with direct links to London Euston.

#### Area Map



### **Floor Plans**



#### **Energy Efficiency Graph**



These particulars, whilst believed to be accurate are set out as a general outline only for guidance and do not constitute any part of an offer or contract. Intending purchasers should not rely on them as statements of representation of fact, but must satisfy themselves by inspection or otherwise as to their accuracy. No person in this firms employment has the authority to make or give any representation or warranty in respect of the property.

45 Marlowes, Hemel Hempstead, Hertfordshire, HP1 1LD Tel: 01442 214151 Email: sales@clementsestateagents.co.uk https://www.clementsestateagents.co.uk