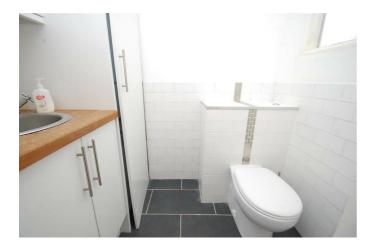

## **CLOAKROOM**

Well decorated with a low level WC, stainless steel sink with mixer taps, built in cupboards housing plumbing and space for a washing machine and tumble drier above, part tiled walls.

## **BATHROOM**

A modern bathroom suite comprising a panel enclosed bath with mixer taps and 'Aqualisa' shower over, wall mounted wash hand basin, low level WC, frosted double glazed window to rear, part tiled walls and tiled floor, heated towel rail, inset ceiling spot lights.