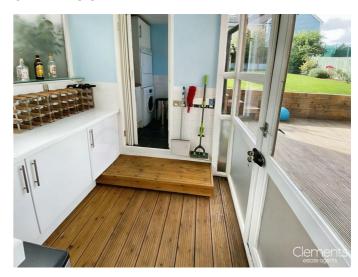

#### **UTILITY ROOM**

Windows and door to side leading on to the garden, decked flooring, built in storage cupboards, door leading to:-