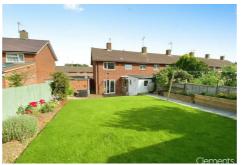

## **REAR GARDEN**

Very well kept with a large decking area, steps leading up to a mainly laid to lawn garden, fence enclosed.