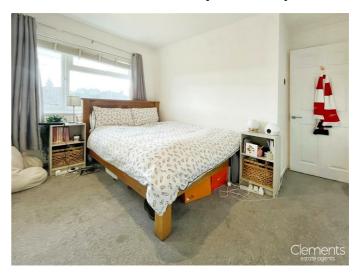

## BEDROOM TWO 11'3" x 9'9" (3.43 x 2.97)

Well decorated with a double glazed window to front, fitted and built in wardrobes, built in cupboard, wall mounted radiator, fitted carpet.