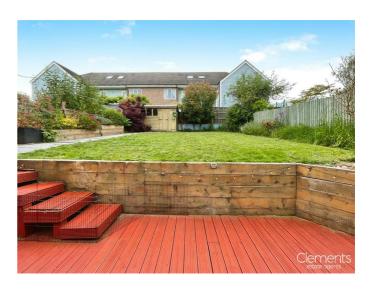

## **REAR GARDEN**

Very well kept with a large decking area, steps leading up to a mainly laid to lawn garden, fence enclosed.