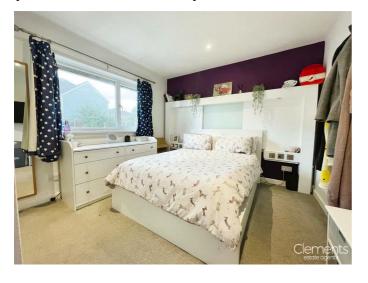

# MASTER BEDROOM 12'5" x 10'2" + Door Recess (3.78 x 3.1 + Door Recess)

Very well decorated with a double glazed window to rear, a range of fitted wardrobes, built in bed recess with under unit lighting, built in cupboards, fitted carpet, wall mounted feature radiator.