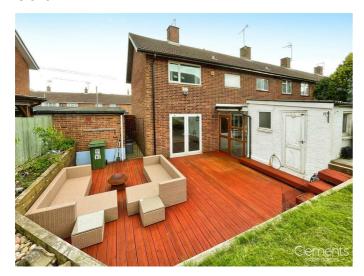

## **REAR GARDEN**

Very well kept with a large decking area, steps leading up to a mainly laid to lawn garden, fence enclosed.