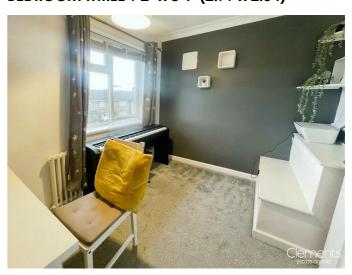

## BEDROOM THREE 9'2" x 8'4" (2.79 x 2.54)

Well decorated with a double glazed window to front, feature wall mounted radiator, coved ceiling, fitted carpet.