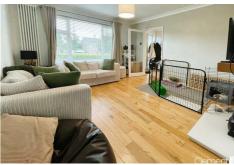

## LOUNGE 13'1" x 12'6" (3.99 x 3.81)

Very well decorated with a double glazed window to front, wooden flooring, a feature fireplace with gas fire, wooden mantle and marble hearth, TV point, coved ceiling, feature wall mounted radiator, doorway to:-