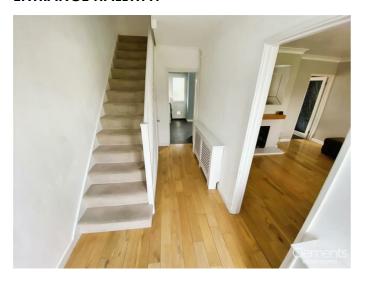

#### **ENTRANCE HALLWAY**

Very well decorated with stairs leading to the first floor, wall mounted radiator, wooden flooring, telephone point, coved ceiling, doors to:-