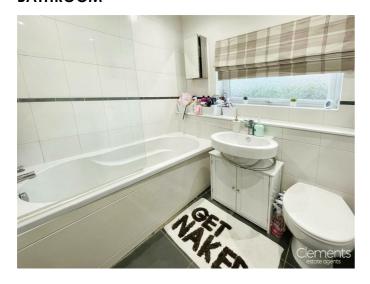

## **BATHROOM**

A modern bathroom suite comprising a panel enclosed bath with mixer taps and 'Aqualisa' shower over, wall mounted wash hand basin, low level WC, frosted double glazed window to rear, part tiled walls and tiled floor, heated towel rail, inset ceiling spot lights.