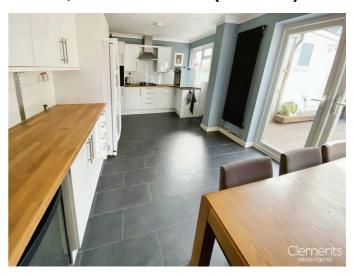

## KITCHEN/DINER 19'2" x 10'11" (5.84 x 3.33)

A stunning fitted kitchen comprising a range of wall and floor mounted units with wooden work surfaces and inset one and a half bowl sink with single drainer, built in 'Samsung' eye level oven, gas hob and extractor hood over, integral 'Smeg' dishwasher, double glazed French doors to rear on to the garden, part tiled walls, tiled floor, space for a dining table, TV point, inset ceiling spot lights, feature wall mounted radiator, coved ceiling, further double glazed windows and door to rear.