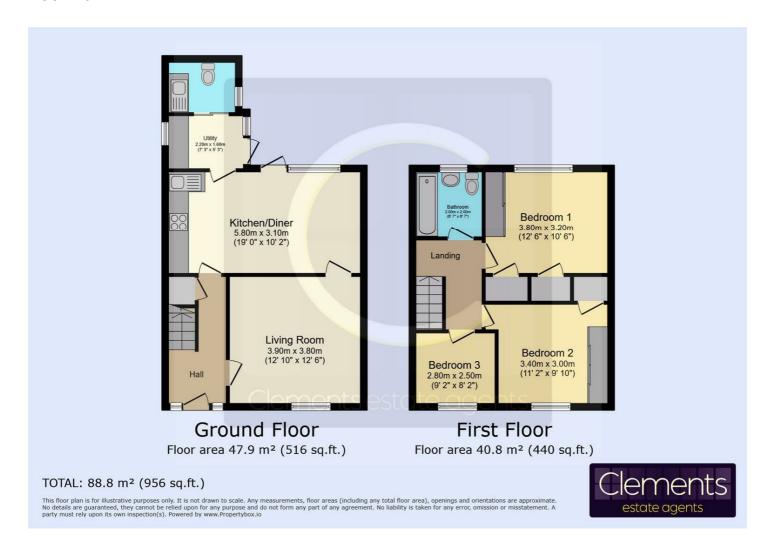

, fitted and built in wardrobes, built in cupboard, wall mounted radiator, fitted carpet.

## BEDROOM THREE 9'2" x 8'4" (2.79 x 2.54)



Well decorated with a double glazed window to front, feature wall mounted radiator, coved ceiling, fitted carpet.

## **BATHROOM**



A modern bathroom suite comprising a panel enclosed bath with mixer taps and 'Aqualisa' shower over, wall mounted wash hand basin, low level WC, frosted double glazed window to rear, part tiled walls and tiled floor, heated towel rail, inset ceiling spot lights.

## **OUTSIDE**



## **FRONT GARDEN**

Well kept lawn area with steps leading to a single pathway to the front door

## **REAR GARDEN**



Very well kept with a large decking area, steps leading up to a mainly laid to lawn garden, fence enclosed.

#### Floor Plan



## Area Map



## **Energy Efficiency Graph**



These particulars, whilst believed to be accurate are set out as a general outline only for guidance and do not constitute any part of an offer or contract. Intending purchasers should not rely on them as statements of representation of fact, but must satisfy themselves by inspection or otherwise as to their accuracy. No person in this firms employment has the authority to make or give any representation or warranty in respect of the property.