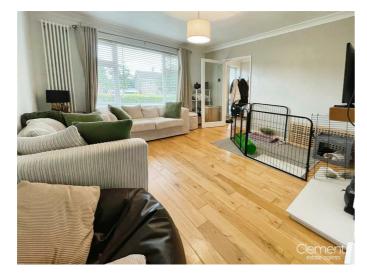

## LOUNGE 13'1" x 12'6" (3.99 x 3.81)

Very well decorated with a double glazed window to front, wooden flooring, a feature fireplace with gas fire, wooden mantle and marble hearth, TV point, coved ceiling, feature wall mounted radiator, doorway to:-