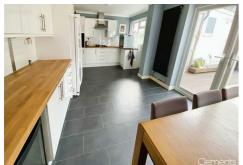

## KITCHEN/DINER 19'2" x 10'11" (5.84 x 3.33)

A stunning fitted kitchen comprising a range of wall and floor mounted units with wooden work surfaces and inset one and a half bowl sink with single drainer, built in 'Samsung' eye level oven, gas hob and extractor hood over, integral 'Smeg' dishwasher, double glazed French doors to rear on to the garden, part tiled walls, tiled floor, space for a dining table, TV point, inset ceiling spot lights, feature wall mounted radiator, coved ceiling, further double glazed windows and door to rear.