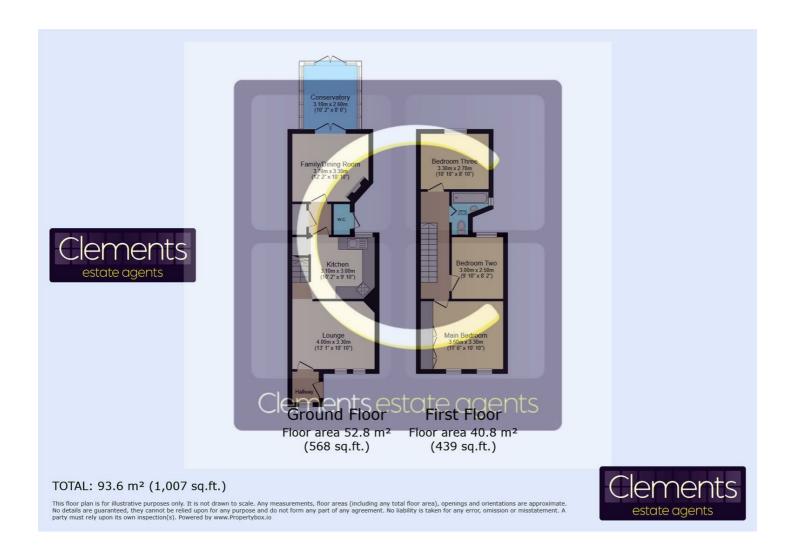

### **Living Room**

13'0" x 10'11" (3.96m x 3.33m)

#### **Kitchen**

10'2" x 9'10" (3.10m x 3.00m)

# **Reception Two**

12'0" x 10'11" (3.66m x 3.33m)

### Conservatory

10'4" x 8'6" (3.15m x 2.59m)

#### Cloakroom

2'11 x 3'03 (0.89m x 0.99m)

# **Bedroom One**

11'6" x 10'11" (3.51m x 3.33m)

# **Bedroom Two**

9'11" x 8'1" (3.02m x 2.46m)

### **Bedroom Three**

10'11" x 9'0" (3.33m x 2.74m)

# Floor Plan

These particulars, whilst believed to be accurate are set out as a general outline only for guidance and do not constitute any part of an offer or contract. Intending purchasers should not rely on them as statements of representation of fact, but must satisfy themselves by inspection or otherwise as to their accuracy. No person in this firms employment has the authority to make or give any representation or warranty in respect of the property.