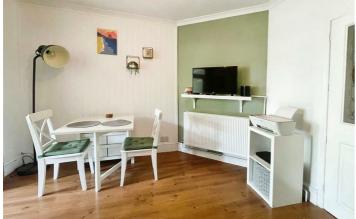

### **Internal Hallway**

**Reception Two** 12'0'' x 10'11'' (3.66m x 3.33m)

**Conservatory** 10'4" x 8'6" (3.15m x 2.59m)

**Cloakroom** 2'11 x 3'03 (0.89m x 0.99m)