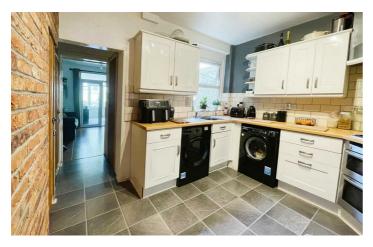

### **Entrance Porch**

Living Room 13'0" x 10'11" (3.96m x 3.33m)

**Kitchen** 10'2" x 9'10" (3.10m x 3.00m)