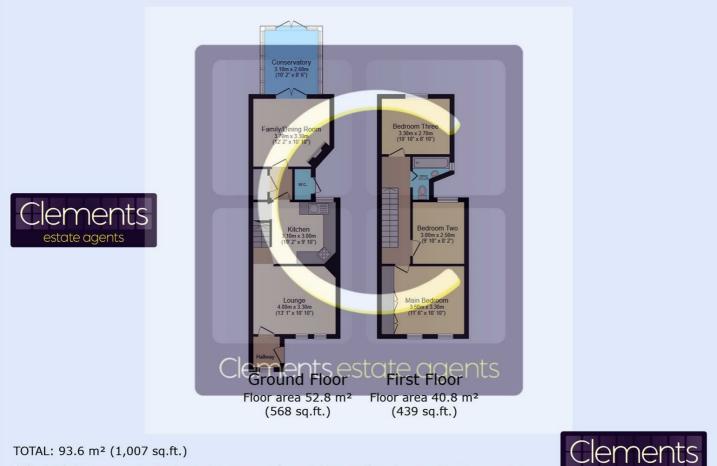

### **Entrance Porch**

Living Room 13'0" x 10'11" (3.96m x 3.33m)

**Kitchen** 10'2" x 9'10" (3.10m x 3.00m)

### **Internal Hallway**

**Reception Two** 12'0'' x 10'11'' (3.66m x 3.33m)

**Conservatory** 10'4" x 8'6" (3.15m x 2.59m)

**Cloakroom** 2'11 x 3'03 (0.89m x 0.99m)

### Landing

- Walking Distance to Apsley Station
- Cloakroom
- 85ft Rear Garden

Bedroom One 11'6" x 10'11" (3.51m x 3.33m)

**Bedroom Two** 9'11" x 8'1" (3.02m x 2.46m)

**Bedroom Three** 10'11" x 9'0" (3.33m x 2.74m)

#### **Energy Efficiency Rating**

https://www.clementsestateagents.co.uk

https://www.clementsestateagents.co.uk

This floor plan is for illustrative purposes only. It is not drawn to scale. Any measurements, floor areas (including any total floor area), openings and orientations are approximate. No details are guaranteed, they cannot be relied upon for any purpose and do not form any part of any agreement. No liability is taken for any error, omission or misstatement. A part must relief upon its own inspection(s). Powerde by www.Propertybox.io