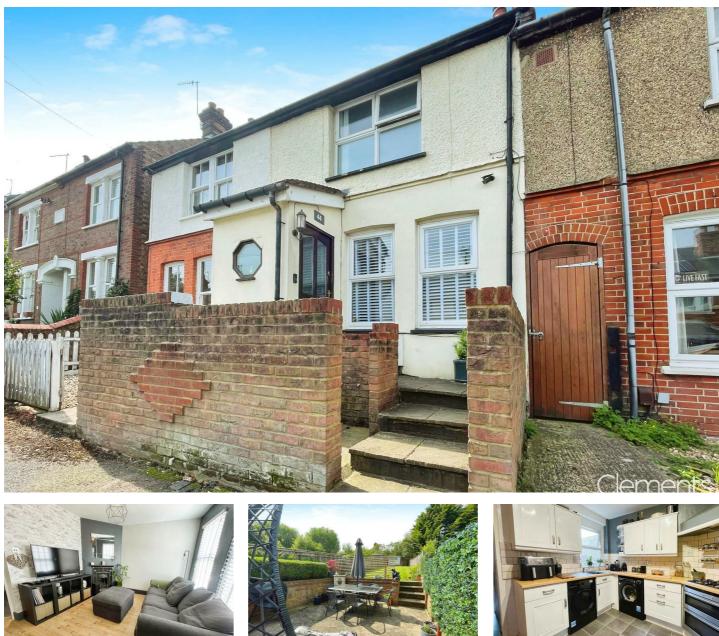

### Winifred Road , Hemel Hempstead, HP3 9DX

Clements Estate Agents are delighted to market this fantastic three bedroom terraced character home ideally situated within a stones throw of local amenities and Apsley Train Station is just a short walk away. The property is spacious and versatile, offering: THREE RECEPTION ROOMS, ground floor cloakroom and kitchen as well as family bathroom on the first floor and all three bedrooms off of the landing. Additionally this stunning home has a beautifully landscaped (approximately 85ft) rear garden and is in great condition throughout. VIEWING STRONGLY RECOMMENDED.

# 44 Winifred Road

, Hemel Hempstead, HP3 9DX

- Perfect Apsley Location
- Three Reception Rooms
- Beautifully Presented
  Throughout

### Landing

- Walking Distance to Apsley Station
- Cloakroom
- 85ft Rear Garden

Bedroom One 11'6" x 10'11" (3.51m x 3.33m)

**Bedroom Two** 9'11" x 8'1" (3.02m x 2.46m)

**Bedroom Three** 10'11" x 9'0" (3.33m x 2.74m)