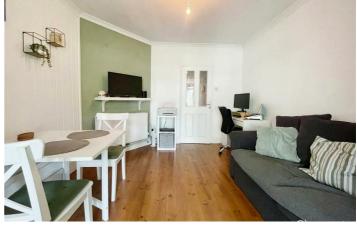

### **Entrance Porch**

Living Room 13'0" x 10'11" (3.96m x 3.33m)

**Kitchen** 10'2" x 9'10" (3.10m x 3.00m)

### **Internal Hallway**

**Reception Two** 12'0'' x 10'11'' (3.66m x 3.33m)

**Conservatory** 10'4" x 8'6" (3.15m x 2.59m)

**Cloakroom** 2'11 x 3'03 (0.89m x 0.99m)