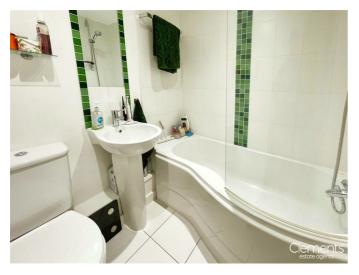

# En-Suite Bathroom 6'05 x 5'04 (1.96m x 1.63m)

Bath with chrome mixer taps and shower attachment over, LLWC, pedestal wash hand basin, part tiled walls, tiled floor, spotlights to ceiling.