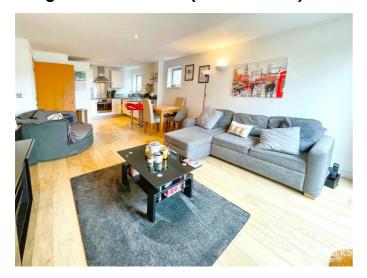

## Living Area 20'07 x 12'06 (6.27m x 3.81m)

Dual aspect with double glazed window to side and double glazed sliding patio doors to balcony, storage cupboard, wood laminate flooring, open to: