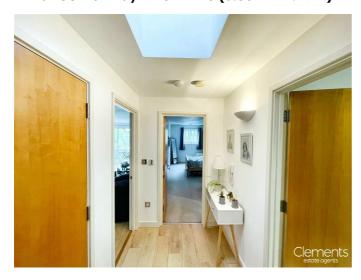

#### Entrance Hallway 9'10 x 4'10 (3.00m x 1.47m)

Wood laminate flooring, sky light, storage cupboard, doors to bedroom, shower room and living area.