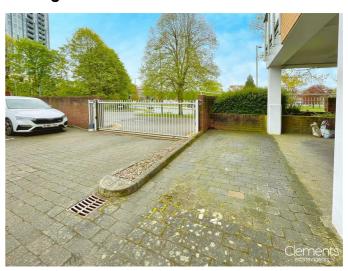

a 9'02 x 6'00 (2.79m x 1.83m)



Matching range of wall and base cupboard units with work surfaces over, stainless steel sink drainer unit, electric oven and hob with extractor over, built in washing machine, fridge/freezer and dishwasher, spotlights to ceiling, wood laminate flooring, breakfast bar, double glazed window.

## Bedroom 14'03 x 9'08 (4.34m x 2.95m)



Double glazed window, built in wardrobe, spotlights to ceiling, door to:

# En-Suite Bathroom 6'05 x 5'04 (1.96m x 1.63m)



Bath with chrome mixer taps and shower attachment over, LLWC, pedestal wash hand basin, part tiled walls, tiled floor, spotlights to ceiling.

## Shower Room $5'10 \times 5'04 (1.78m \times 1.63m)$



Shower cubicle, LLWC, pedestal wash hand basin, tiled flooring, spotlights to ceiling.

#### **Parking**



Gated parking with allocated space, CCTV.

#### Floor Plan



## Area Map



# **Energy Efficiency Graph**



These particulars, whilst believed to be accurate are set out as a general outline only for guidance and do not constitute any part of an offer or contract. Intending purchasers should not rely on them as statements of representation of fact, but must satisfy themselves by inspection or otherwise as to their accuracy. No person in this firms employment has the authority to make or give any representation or warranty in respect of the property.