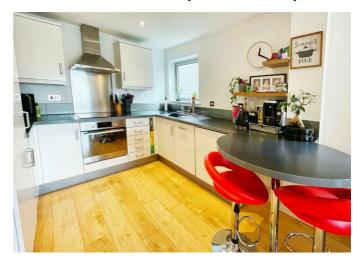

#### **Balcony**

Kitchen Area 9'02 x 6'00 (2.79m x 1.83m)

Matching range of wall and base cupboard units with work surfaces over, stainless steel sink drainer unit, electric oven and hob with extractor over, built in washing machine, fridge/freezer and dishwasher, spotlights to ceiling, wood laminate flooring, breakfast bar, double glazed window.