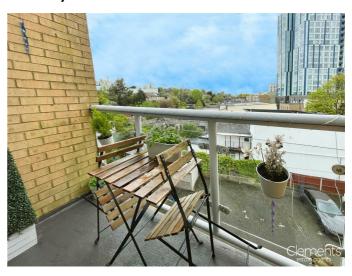

#### **Balcony**

Kitchen Area 9'02 x 6'00 (2.79m x 1.83m)

Matching range of wall and base cupboard units with work surfaces over, stainless steel sink drainer unit, electric oven and hob with extractor over, built in washing machine, fridge/freezer and dishwasher, spotlights to ceiling, wood laminate flooring, breakfast bar, double glazed window.