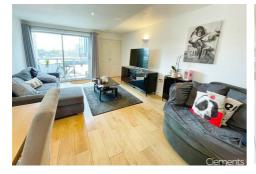

## Living Area 20'07 x 12'06 (6.27m x 3.81m)

Dual aspect with double glazed window to side and double glazed sliding patio doors to balcony, storage cupboard, wood laminate flooring, open to: