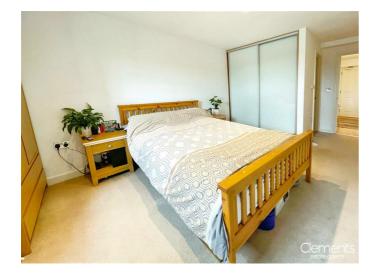

## Bedroom 14'03 x 9'08 (4.34m x 2.95m)

Double glazed window, built in wardrobe, spotlights to ceiling, door to:

# En-Suite Bathroom 6'05 x 5'04 (1.96m x 1.63m)

Bath with chrome mixer taps and shower attachment over, LLWC, pedestal wash hand basin, part tiled walls, tiled floor, spotlights to ceiling.