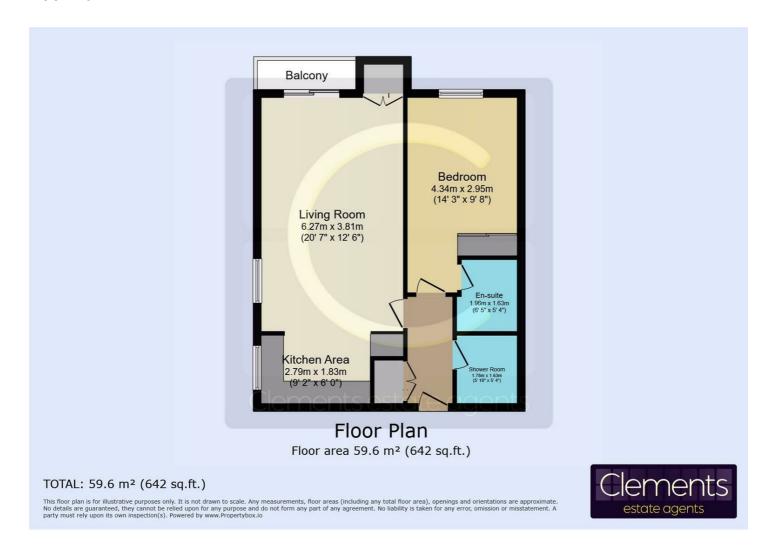

#### Floor Plan

#### Entrance Hallway 9'10 x 4'10 (3.00m x 1.47m)

Wood laminate flooring, sky light, storage cupboard, doors to bedroom, shower room and living area.

## Living Area 20'07 x 12'06 (6.27m x 3.81m)

Dual aspect with double glazed window to side and double glazed sliding patio doors to balcony, storage cupboard, wood laminate flooring, open to:

#### **Balcony**

Kitchen Area 9'02 x 6'00 (2.79m x 1.83m)

Matching range of wall and base cupboard units with work surfaces over, stainless steel sink drainer unit, electric oven and hob with extractor over, built in washing machine, fridge/freezer and dishwasher, spotlights to ceiling, wood laminate flooring, breakfast bar, double glazed window.

## Bedroom 14'03 x 9'08 (4.34m x 2.95m)

Double glazed window, built in wardrobe, spotlights to ceiling, door to:

# En-Suite Bathroom 6'05 x 5'04 (1.96m x 1.63m)

Bath with chrome mixer taps and shower attachment over, LLWC, pedestal wash hand basin, part tiled walls, tiled floor, spotlights to ceiling.

## Shower Room $5'10 \times 5'04 (1.78m \times 1.63m)$

Shower cubicle, LLWC, pedestal wash hand basin, tiled flooring, spotlights to ceiling.