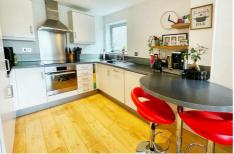

#### **Balcony**

Kitchen Area 9'02 x 6'00 (2.79m x 1.83m)

Matching range of wall and base cupboard units with work surfaces over, stainless steel sink drainer unit, electric oven and hob with extractor over, built in washing machine, fridge/freezer and dishwasher, spotlights to ceiling, wood laminate flooring, breakfast bar, double glazed window.