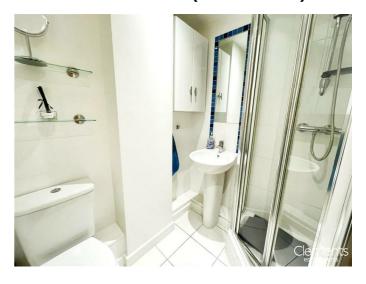

## Shower Room $5'10 \times 5'04 (1.78m \times 1.63m)$

Shower cubicle, LLWC, pedestal wash hand basin, tiled flooring, spotlights to ceiling.