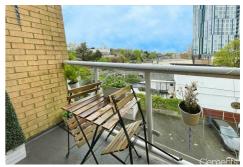

#### **Balcony**

Kitchen Area 9'02 x 6'00 (2.79m x 1.83m)

Matching range of wall and base cupboard units with work surfaces over, stainless steel sink drainer unit, electric oven and hob with extractor over, built in washing machine, fridge/freezer and dishwasher, spotlights to ceiling, wood laminate flooring, breakfast bar, double glazed window.