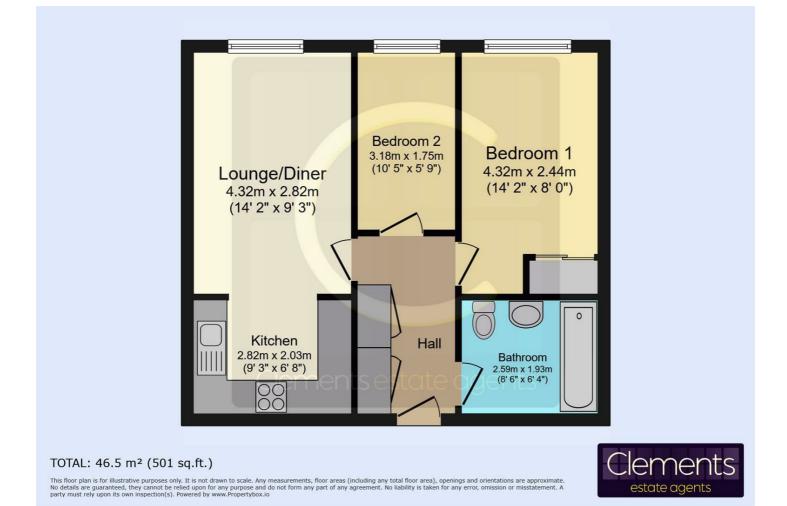

#### **Floor Plan**

#### **COMMUNAL FRONT DOOR TO :**

FRONT DOOR TO :

**ENTRANCE HALLWAY** 

LOUNGE/DINER 14'2 x 9'3 (4.32m x 2.82m) KITCHEN 9'2 x 6'8 (2.79m x 2.03m)

# BEDROOM ONE 14'2 x 8'0 (4.32m x 2.44m) BEDROOM TWO 10'5 x 5'9 (3.18m x 1.75m)

#### BATHROOM