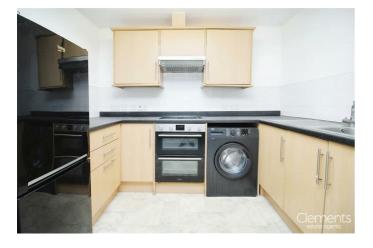

#### **COMMUNAL FRONT DOOR TO :**

FRONT DOOR TO :

**ENTRANCE HALLWAY** 

LOUNGE/DINER 14'2 x 9'3 (4.32m x 2.82m) KITCHEN 9'2 x 6'8 (2.79m x 2.03m)