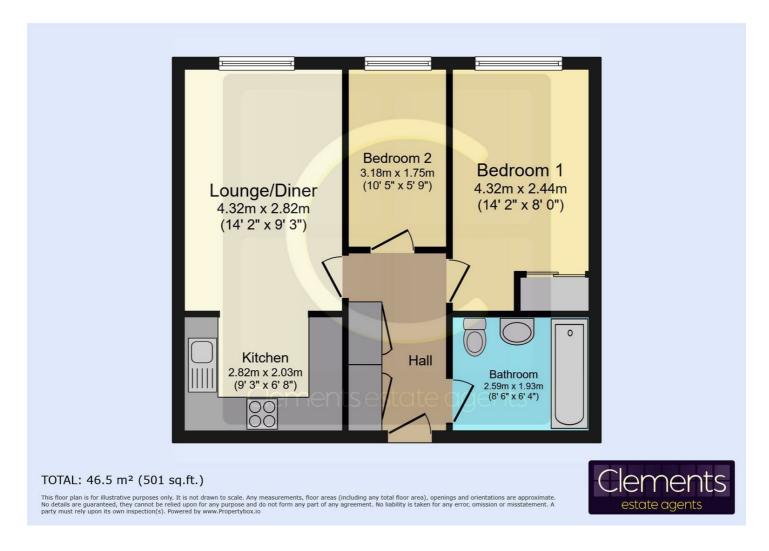

#### Floor Plan

#### **ENTRANCE HALLWAY**

LOUNGE/DINER 14'2 x 9'3 (4.32m x 2.82m)

KITCHEN 9'2 x 6'8 (2.79m x 2.03m)

### BEDROOM ONE 14'2 x 8'0 (4.32m x 2.44m)

BEDROOM TWO 10'5 x 5'9 (3.18m x 1.75m)

**BATHROOM** 