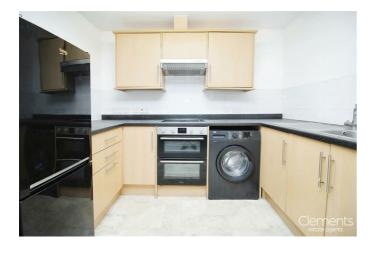

#### **ENTRANCE HALLWAY**

LOUNGE/DINER 14'2 x 9'3 (4.32m x 2.82m)

KITCHEN 9'2 x 6'8 (2.79m x 2.03m)