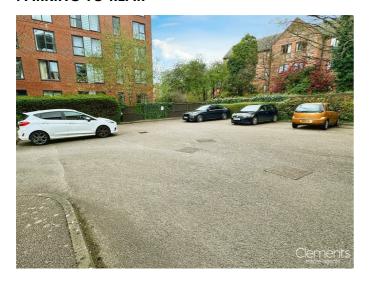

heating, permit parking, an oustide communal seating area and the added benefit of No Upper Chain! Call Now, we hold keys...

A conveniently located two bedroom ground floor flat situated just a short walk to Hemel Hempstead's Town Centre with its many shops, amenities and transport links. The property benefits good decorative order, electric heating, permit parking, an oustide communal seating area and the added benefit of No Upper Chain! Viewing Essential!

### **COMMUNAL FRONT DOOR TO:**

#### FRONT DOOR TO:

#### **ENTRANCE HALLWAY**

LOUNGE/DINER 14'2 x 9'3 (4.32m x 2.82m)



KITCHEN 9'2 x 6'8 (2.79m x 2.03m)



### BEDROOM ONE 14'2 x 8'0 (4.32m x 2.44m)



BEDROOM TWO 10'5 x 5'9 (3.18m x 1.75m)



**BATHROOM** 



## **OUTSIDE**



## **COMMUNAL GARDENS**



## **PARKING TO REAR**



#### Floor Plan



### Area Map



# **Energy Efficiency Graph**

81

79

EU Directive 2002/91/EC

These particulars, whilst believed to be accurate are set out as a general outline only for guidance and do not constitute any part of an offer or contract. Intending purchasers should not rely on them as statements of representation of fact, but must satisfy themselves by inspection or otherwise as to their accuracy. No person in this firms employment has the authority to make or give any representation or warranty in respect of the property.