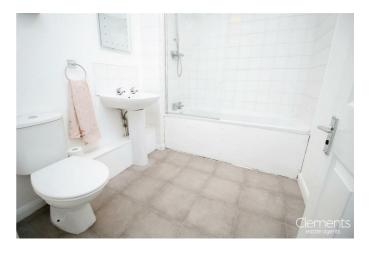

### BEDROOM ONE 14'2 x 8'0 (4.32m x 2.44m)

BEDROOM TWO 10'5 x 5'9 (3.18m x 1.75m)

**BATHROOM** 