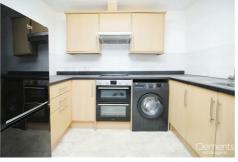

#### **ENTRANCE HALLWAY**

LOUNGE/DINER 14'2 x 9'3 (4.32m x 2.82m)

KITCHEN 9'2 x 6'8 (2.79m x 2.03m)