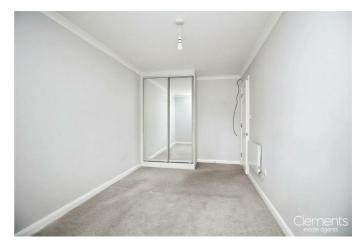

#### **ENTRANCE HALLWAY**

LOUNGE/DINER 14'2 x 9'3 (4.32m x 2.82m)

KITCHEN 9'2 x 6'8 (2.79m x 2.03m)

BEDROOM ONE 14'2 x 8'0 (4.32m x 2.44m)

BEDROOM TWO 10'5 x 5'9 (3.18m x 1.75m)