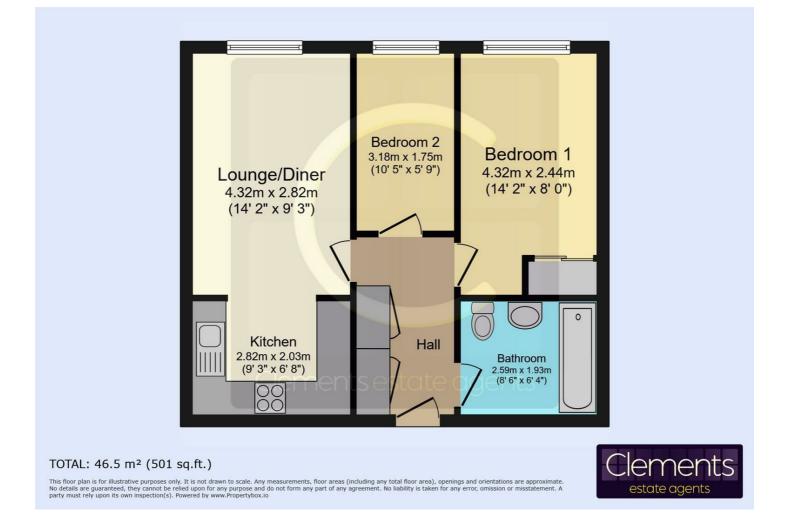

#### **ENTRANCE HALLWAY**

LOUNGE/DINER 14'2 x 9'3 (4.32m x 2.82m)

KITCHEN 9'2 x 6'8 (2.79m x 2.03m)

BEDROOM ONE 14'2 x 8'0 (4.32m x 2.44m)

BEDROOM TWO 10'5 x 5'9 (3.18m x 1.75m)

#### BATHROOM

#### **Floor Plan**