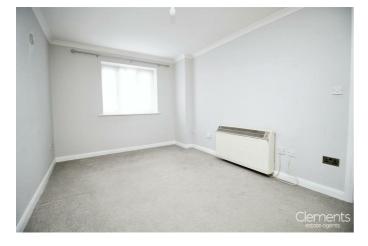

#### **ENTRANCE HALLWAY**

LOUNGE/DINER 14'2 x 9'3 (4.32m x 2.82m)

KITCHEN 9'2 x 6'8 (2.79m x 2.03m)

BEDROOM ONE 14'2 x 8'0 (4.32m x 2.44m)

BEDROOM TWO 10'5 x 5'9 (3.18m x 1.75m)