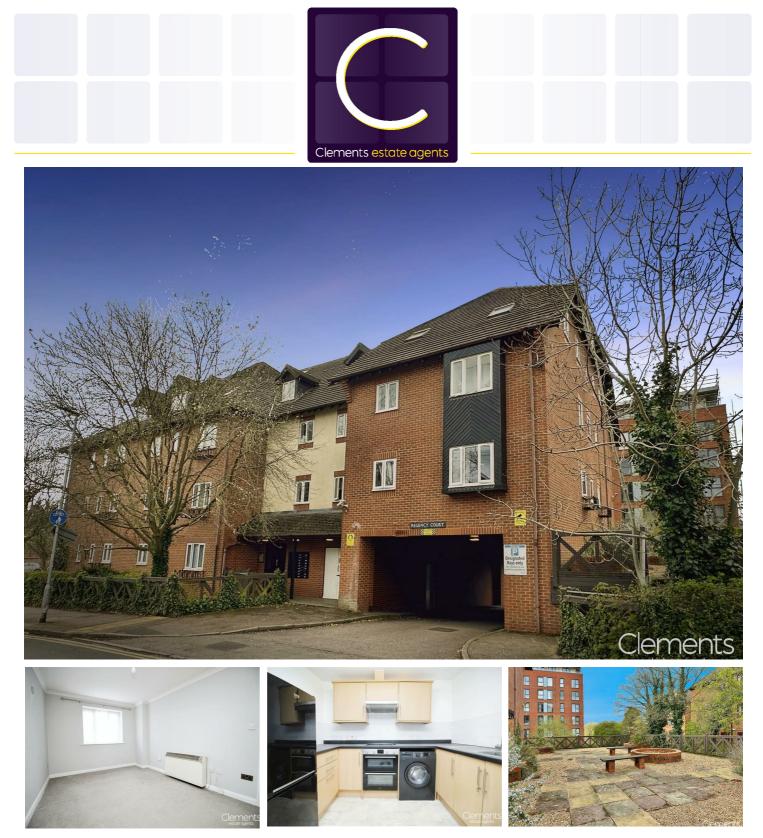

# Alexandra Road, Hemel Hempstead, HP2 4AX Asking Price £235,000

Clements Estate Agents are very pleased to offer this convenient two bedroom ground floor flat situated just a short walk to Hemel Hempstead's Town Centre. The property benefits good decorative order, electric heating, permit parking, an oustide communal seating area and the added benefit of No Upper Chain! Call Now, we hold keys... A conveniently located two bedroom ground floor flat situated just a short walk to Hemel Hempstead's Town Centre with its many shops, amenities and transport links. The property benefits good decorative order, electric heating, permit parking, an oustide communal seating area and the added benefit of No Upper Chain! Viewing Essential!

#### **ENTRANCE HALLWAY**

LOUNGE/DINER 14'2 x 9'3 (4.32m x 2.82m)

KITCHEN 9'2 x 6'8 (2.79m x 2.03m)

BEDROOM ONE 14'2 x 8'0 (4.32m x 2.44m)

BEDROOM TWO 10'5 x 5'9 (3.18m x 1.75m)

### OUTSIDE

## **COMMUNAL GARDENS**

## PARKING TO REAR