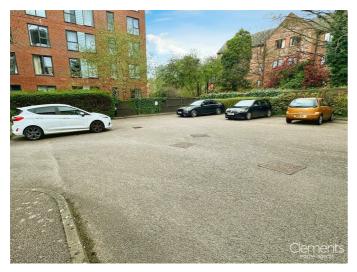

electric heating, permit parking, an oustide communal seating area and the added benefit of No Upper Chain! Call Now, we hold keys... A conveniently located two bedroom ground floor flat situated just a short walk to Hemel Hempstead's Town Centre with its many shops, amenities and transport links. The property benefits good decorative order, electric heating, permit parking, an oustide communal seating area and the added benefit of No Upper Chain! Viewing Essential!

#### **COMMUNAL FRONT DOOR TO :**

#### FRONT DOOR TO :

#### **ENTRANCE HALLWAY**

LOUNGE/DINER 14'2 x 9'3 (4.32m x 2.82m)



KITCHEN 9'2 x 6'8 (2.79m x 2.03m)



BEDROOM ONE 14'2 x 8'0 (4.32m x 2.44m)



BEDROOM TWO 10'5 x 5'9 (3.18m x 1.75m)



#### BATHROOM



### OUTSIDE



## **COMMUNAL GARDENS**



## PARKING TO REAR



#### **Floor Plan**



## Area Map

## **Energy Efficiency Graph**



These particulars, whilst believed to be accurate are set out as a general outline only for guidance and do not constitute any part of an offer or contract. Intending purchasers should not rely on them as statements of representation of fact, but must satisfy themselves by inspection or otherwise as to their accuracy. No person in this firms employment has the authority to make or give any representation or warranty in respect of the property.