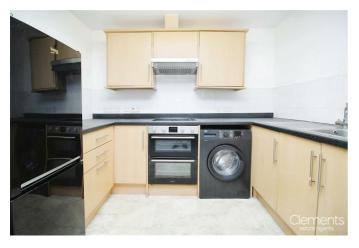

#### **ENTRANCE HALLWAY**

LOUNGE/DINER 14'2 x 9'3 (4.32m x 2.82m)

KITCHEN 9'2 x 6'8 (2.79m x 2.03m)

BEDROOM ONE 14'2 x 8'0 (4.32m x 2.44m)

BEDROOM TWO 10'5 x 5'9 (3.18m x 1.75m)