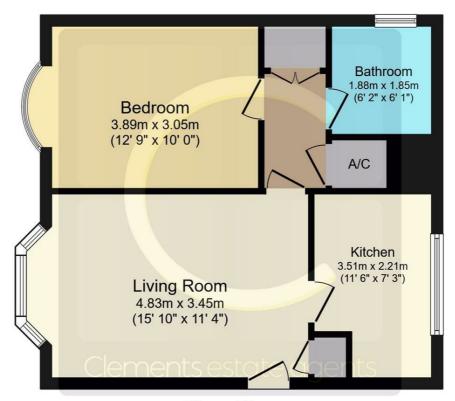

# Living Room 15'10 x 11'04 (4.83m x 3.45m)

Double glazed bay window to front aspect, Parque flooring, door to inner hallway and kitchen.

# Kitchen 11'06 x 7'03 (3.51m x 2.21m)

Matching range of wall and base cupboard units with work surfaces over, stainless steel sink unit, splash back tiling, eye level oven unit, 5 ring gas hob with extractor over, built in fridge/freezer, space for washing machine, spotlights to ceiling, wood laminate flooring, double glazed window to rear aspect.

# Bedroom 10'00 x 12'09 (3.05m x 3.89m)

Double glazed window to front aspect, Parque flooring.

# Bathroom 6'01 x 6'02 (1.85m x 1.88m)

Bath with corner taps and electric shower over, pedestal wash hand basin, LLWC, heated towel rail, part tiled walls, spotlights to ceiling, wood laminate flooring.

# Garage

Single garage with up and over door located on the right hand side of the block.

Floor Plan

Total floor area 48.5 sq.m. (522 sq.ft.) approx

This plan is for illustration purposes only and may not be representative of the property. Plan not to scale. Powered by PropertyBox