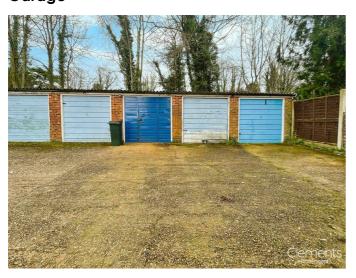

# Garage

Single garage with up and over door located on the right hand side of the block.

Floor Plan

Total floor area 48.5 sq.m. (522 sq.ft.) approx

This plan is for illustration purposes only and may not be representative of the property. Plan not to scale. Powered by PropertyBox