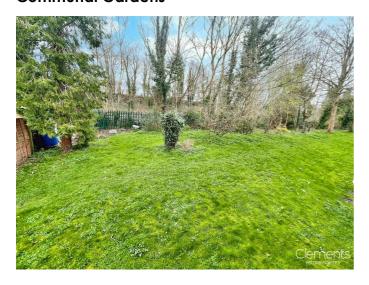

itchen.

# Kitchen 11'06 x 7'03 (3.51m x 2.21m)



Matching range of wall and base cupboard units with work surfaces over, stainless steel sink unit, splash back tiling, eye level oven unit, 5 ring gas hob with extractor over, built in fridge/freezer, space for washing machine, spotlights to ceiling, wood laminate flooring, double glazed window to rear aspect.

## **Inner Hallway**

Door to bathroom, bedroom, living room and two storage cupboards, Parque flooring.

# Bedroom 10'00 x 12'09 (3.05m x 3.89m)



Double glazed window to front aspect, Parque flooring.

# Bathroom 6'01 x 6'02 (1.85m x 1.88m)



Bath with corner taps and electric shower over, pedestal wash hand basin, LLWC, heated towel rail, part tiled walls, spotlights to ceiling, wood laminate flooring.

# **Communal Gardens**



# Garage



Single garage with up and over door located on the right hand side of the block.



Floor Plan

Total floor area 48.5 sq.m. (522 sq.ft.) approx

This plan is for illustration purposes only and may not be representative of the property. Plan not to scale. Powered by PropertyBox

# Area Map

# South Way HUNTON' BINDGE Warner Bros. Studio Tour London LEAVESDEN Map data ©2024

# **Energy Efficiency Graph**



These particulars, whilst believed to be accurate are set out as a general outline only for guidance and do not constitute any part of an offer or contract. Intending purchasers should not rely on them as statements of representation of fact, but must satisfy themselves by inspection or otherwise as to their accuracy. No person in this firms employment has the authority to m