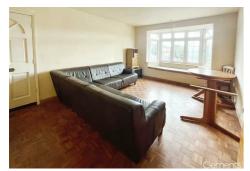

# Living Room 15'10 x 11'04 (4.83m x 3.45m)

Double glazed bay window to front aspect, Parque flooring, door to inner hallway and kitchen.