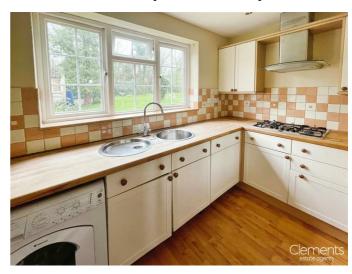

# Kitchen 11'06 x 7'03 (3.51m x 2.21m)

Matching range of wall and base cupboard units with work surfaces over, stainless steel sink unit, splash back tiling, eye level oven unit, 5 ring gas hob with extractor over, built in fridge/freezer, space for washing machine, spotlights to ceiling, wood laminate flooring, double glazed window to rear aspect.