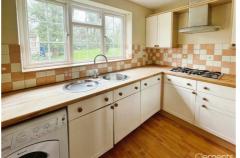

# Kitchen 11'06 x 7'03 (3.51m x 2.21m)

Matching range of wall and base cupboard units with work surfaces over, stainless steel sink unit, splash back tiling, eye level oven unit, 5 ring gas hob with extractor over, built in fridge/freezer, space for washing machine, spotlights to ceiling, wood laminate flooring, double glazed window to rear aspect.