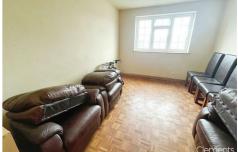

# Living Room 15'10 x 11'04 (4.83m x 3.45m)

Double glazed bay window to front aspect, Parque flooring, door to inner hallway and kitchen.