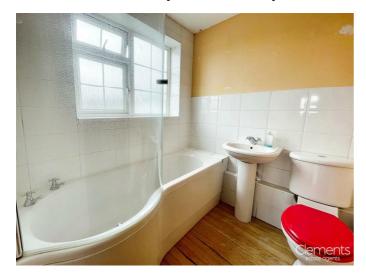

# Bathroom 6'01 x 6'02 (1.85m x 1.88m)

Bath with corner taps and electric shower over, pedestal wash hand basin, LLWC, heated towel rail, part tiled walls, spotlights to ceiling, wood laminate flooring.