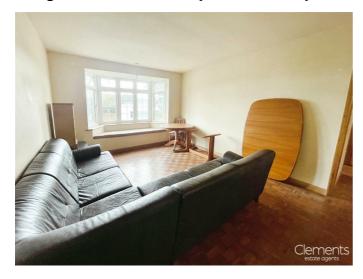

# Living Room 15'10 x 11'04 (4.83m x 3.45m)

Double glazed bay window to front aspect, Parque flooring, door to inner hallway and kitchen.