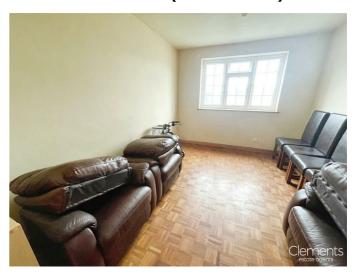

# Bedroom 10'00 x 12'09 (3.05m x 3.89m)

Double glazed window to front aspect, Parque flooring.