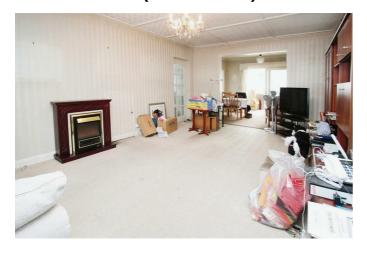

# FRONT DOOR TO: ENTRANCE HALLWAY CLOAKROOM WC

LOUNGE 20'6 x 12 (6.25m x 3.66m)