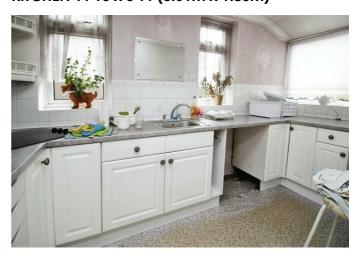

#### DINING ROOM 12'4 x 9'5 (3.76m x 2.87m)

CONSERVATORY 11'8 x 9'3 (3.56m x 2.82m)

KITCHEN 11'10 x 5'11 (3.61m x 1.80m)

FIRST FLOOR LANDING