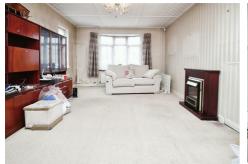

# FRONT DOOR TO: ENTRANCE HALLWAY CLOAKROOM WC

LOUNGE 20'6 x 12 (6.25m x 3.66m)