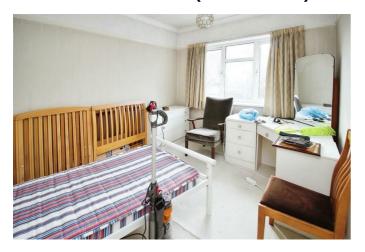

# BEDROOM ONE 14'5 x 12 max (4.39m x 3.66m max)

BEDROOM TWO 12'1 x 9'1 (3.68m x 2.77m)

BEDROOM THREE 9'6 x 7'6 (2.90m x 2.29m)