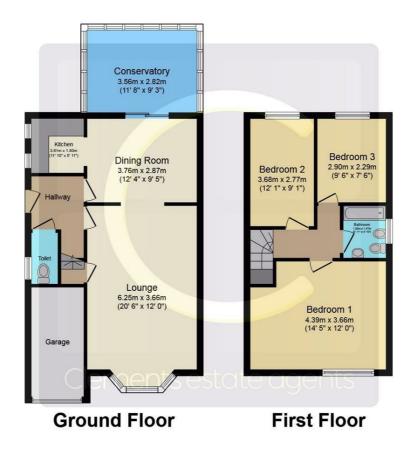

# FRONT DOOR TO: ENTRANCE HALLWAY CLOAKROOM WC

LOUNGE 20'6 x 12 (6.25m x 3.66m)

#### DINING ROOM 12'4 x 9'5 (3.76m x 2.87m)

CONSERVATORY 11'8 x 9'3 (3.56m x 2.82m)

KITCHEN 11'10 x 5'11 (3.61m x 1.80m)

FIRST FLOOR LANDING

# BEDROOM ONE 14'5 x 12 max (4.39m x 3.66m max)

BEDROOM TWO 12'1 x 9'1 (3.68m x 2.77m)

BEDROOM THREE 9'6 x 7'6 (2.90m x 2.29m)

## BATHROOM 6'5 x 6'4 (1.96m x 1.93m)

**OUTSIDE** 

FRONT GARDEN
INTEGRAL GARAGE
REAR GARDEN

#### Floor Plan

Total floor area 102.4 sq.m. (1,102 sq.ft.) approx

This plan is for illustration purposes only and may not be representative of the property. Plan not to scale. Powered by PropertyBox