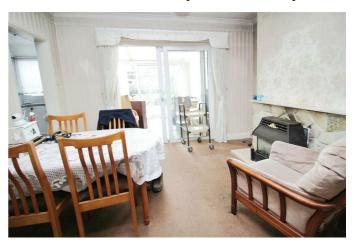

#### DINING ROOM 12'4 x 9'5 (3.76m x 2.87m)

CONSERVATORY 11'8 x 9'3 (3.56m x 2.82m)

KITCHEN 11'10 x 5'11 (3.61m x 1.80m)

FIRST FLOOR LANDING