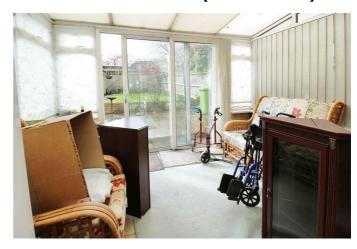

#### DINING ROOM 12'4 x 9'5 (3.76m x 2.87m)

CONSERVATORY 11'8 x 9'3 (3.56m x 2.82m)

KITCHEN 11'10 x 5'11 (3.61m x 1.80m)

FIRST FLOOR LANDING