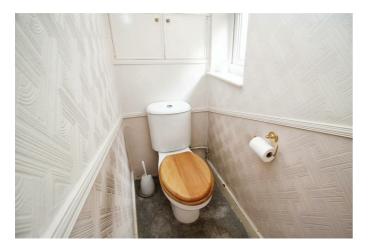

# FRONT DOOR TO: ENTRANCE HALLWAY CLOAKROOM WC

LOUNGE 20'6 x 12 (6.25m x 3.66m)