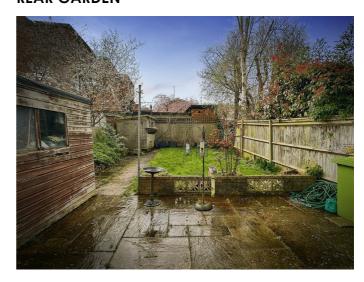

## BATHROOM 6'5 x 6'4 (1.96m x 1.93m)

**OUTSIDE** 

FRONT GARDEN
INTEGRAL GARAGE
REAR GARDEN