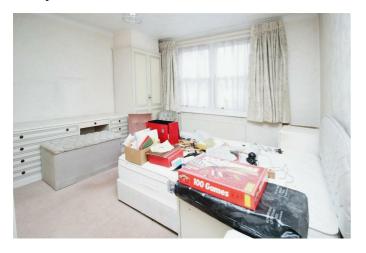

# BEDROOM ONE 14'5 x 12 max (4.39m x 3.66m max)

BEDROOM TWO 12'1 x 9'1 (3.68m x 2.77m)

BEDROOM THREE 9'6 x 7'6 (2.90m x 2.29m)