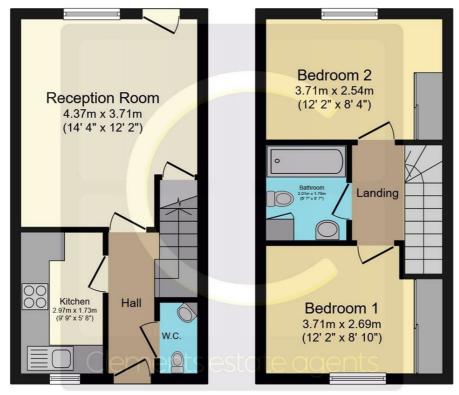

## Floor Plan

**Ground Floor** 

**First Floor** 

Total floor area 55.2 sq.m. (594 sq.ft.) approx

This plan is for illustration purposes only and may not be representative of the property. Plan not to scale. Powered by PropertyBox