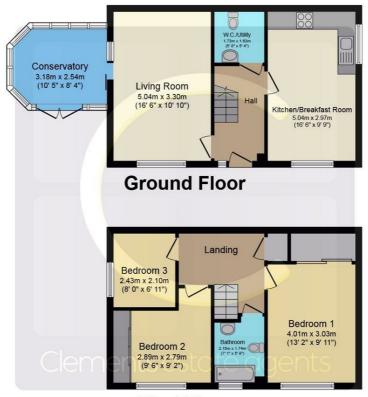

#### Floor Plan

**First Floor** 

Total floor area 106.6 sq.m. (1,147 sq.ft.) approx

This plan is for illustration purposes only and may not be representative of the property. Plan not to scale. Powered by PropertyBox