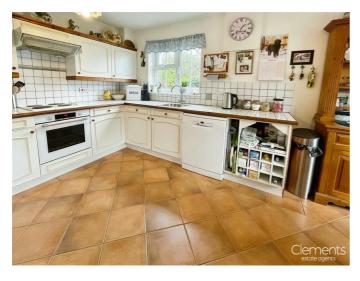

pstead, HP2 6JD

Offers In Excess Of £585,000

Clements are delighted to market this exceptional Semi Detached family home in the idyllic village setting of Gaddesden Row. With an abundance of character the house offers spectacular countryside views that must be viewed to be fully appreciated. Immaculately presented throughout and comprising: entrance hallway, dual aspect kitchen/breakfast room, cloakroom, spacious living room and conservatory on the ground floor whilst the first floor offers: three bedrooms (two with built in wardrobes) and family bathroom.

Another beautiful feature to this stunning home is the wrap around landscaped gardens as well off street parking for two cars and a garage. CALL TO BOOK YOUR VIEWING.

## **Front**

## **Entrance Hallway**

## Kitchen/Breakfast Room



**Living Room** 



Conservatory



Cloakroom

# Landing



**Bedroom One** 



**Bedroom Two** 



**Bedroom Three** 

# Family Bathroom



## Gardens



Parking

#### Floor Plan



**First Floor** 

Total floor area 106.6 sq.m. (1,147 sq.ft.) approx

This plan is for illustration purposes only and may not be representative of the property. Plan not to scale. Powered by PropertyBox

### Area Map



## **Energy Efficiency Graph**

**Energy Efficiency Rating** 



These particulars, whilst believed to be accurate are set out as a general outline only for guidance and do not constitute any part of an offer or contract. Intending purchasers should not rely on them as statements of representation of fact, but must satisfy themselves by inspection or otherwise as to their accuracy. No person