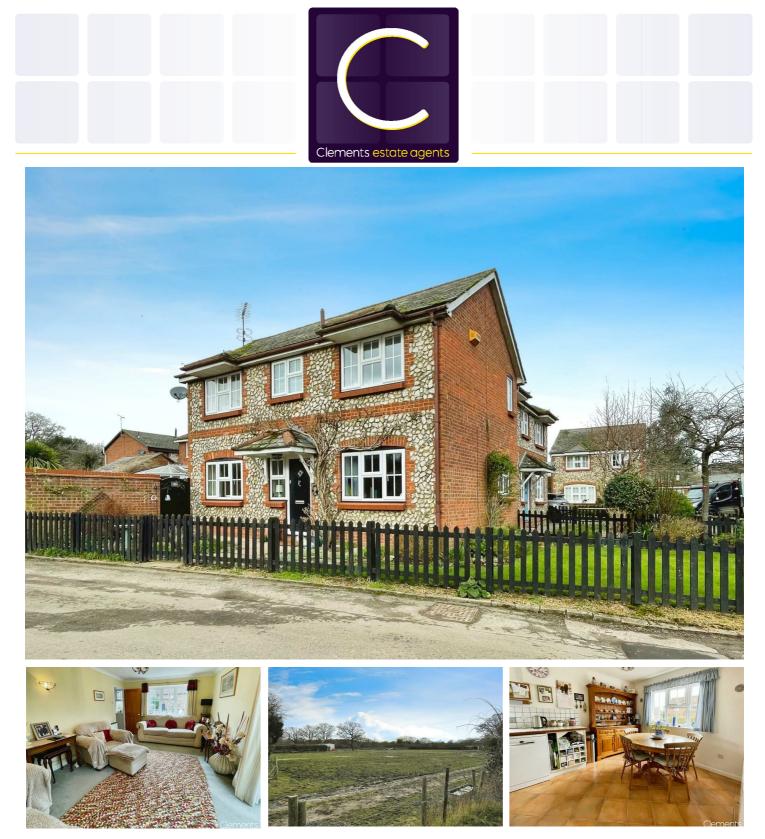

# The Flintings, Hemel Hempstead, HP2 6JD Asking Price £595,000

Clements are delighted to market this exceptional Semi Detached family home in the idyllic village setting of Gaddesden Row. With an abundance of character the house offers spectacular countryside views that must be viewed to be fully appreciated. Immaculately presented throughout and comprising: entrance hallway, dual aspect kitchen/breakfast room, cloakroom, spacious living room and conservatory on the ground floor whilst the first floor offers: three bedrooms (two with built in wardrobes) and family bathroom.

Another beautiful feature to this stunning home is the wrap around landscaped gardens as well off street parking for two cars and a garage. CALL TO BOOK YOUR VIEWING.