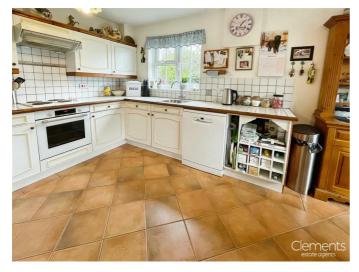

intings, Hemel Hempstead, HP2 6JD Asking Price £595,000

Clements are delighted to market this exceptional Semi Detached family home in the idyllic village setting of Gaddesden Row. With an abundance of character the house offers spectacular countryside views that must be viewed to be fully appreciated. Immaculately presented throughout and comprising: entrance hallway, dual aspect kitchen/breakfast room, cloakroom, spacious living room and conservatory on the ground floor whilst the first floor offers: three bedrooms (two with built in wardrobes) and family bathroom.

Another beautiful feature to this stunning home is the wrap around landscaped gardens as well off street parking for two cars and a garage. CALL TO BOOK YOUR VIEWING.

#### Front



Entrance Hallway

Kitchen/Breakfast Room



## Living Room



## Conservatory



### Cloakroom

Landing



## Bedroom One



### Bedroom Two



#### **Bedroom Three**

**Family Bathroom** 



## Gardens



Parking

#### **Floor Plan**



**First Floor** 

Total floor area 106.6 sq.m. (1,147 sq.ft.) approx

Area Map

This plan is for illustration purposes only and may not be representative of the property. Plan not to scale. Powered by PropertyBox



#### **Energy Efficiency Graph**

These particulars, whilst believed to be accurate are set out as a general outline only for guidance and do not constitute any part of an offer or contract. Intending purchasers should not rely on them as statements of representation of fact, but must satisfy themselves by inspection or otherwise as to their accuracy. No person in this firms employment