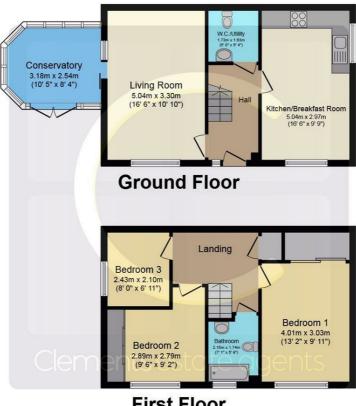

#### **Floor Plan**

**First Floor** 

Total floor area 106.6 sq.m. (1,147 sq.ft.) approx

Area Map

This plan is for illustration purposes only and may not be representative of the property. Plan not to scale. Powered by PropertyBox