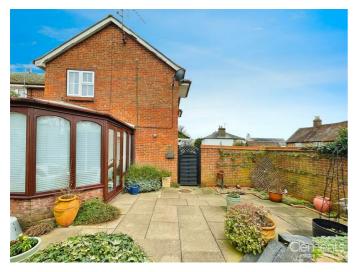

g of Gaddesden Row. With an abundance of character the house offers spectacular countryside views that must be viewed to be fully appreciated. Immaculately presented throughout and comprising: entrance hallway, dual aspect kitchen/breakfast room, cloakroom, spacious living room and conservatory on the ground floor whilst the first floor offers: three bedrooms (two with built in wardrobes) and family bathroom.

Another beautiful feature to this stunning home is the wrap around landscaped gardens as well off street parking for two cars and a garage. CALL TO BOOK YOUR VIEWING.

#### Front



Entrance Hallway

Kitchen/Breakfast Room



## Living Room



## Conservatory



### Cloakroom

Landing



## Bedroom One



### Bedroom Two



#### **Bedroom Three**

**Family Bathroom** 



## Gardens



Parking

#### **Floor Plan**



**First Floor** 

Total floor area 106.6 sq.m. (1,147 sq.ft.) approx

Area Map

This plan is for illustration purposes only and may not be representative of the property. Plan not to scale. Powered by PropertyBox



#### **Energy Efficiency Graph**

These particulars, whilst believed to be accurate are set out as a general outline only for guidance and do not constitute any part of an offer or contract. Intending purchasers should not rely on them as statements of representation of fact, but must satisfy themselves by inspection or otherwise as to their accuracy. No person in this firms employment has the authority to make or give any representation or warranty in respect of the property.