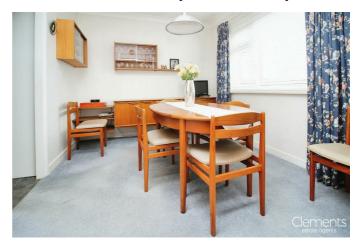

## DINING ROOM 9'11 x 9 (3.02m x 2.74m)

KITCHEN 10'1 x 9'10 (3.07m x 3.00m)

LOBBY
BEDROOM TWO 14'11 x 10'1 (4.55m x 3.07m)