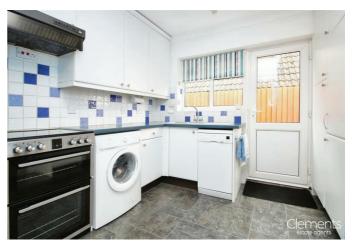

## DINING ROOM 9'11 x 9 (3.02m x 2.74m)

KITCHEN 10'1 x 9'10 (3.07m x 3.00m)

LOBBY
BEDROOM TWO 14'11 x 10'1 (4.55m x 3.07m)