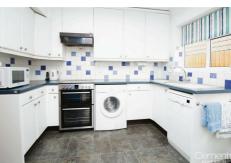

## DINING ROOM 9'11 x 9 (3.02m x 2.74m)

KITCHEN 10'1 x 9'10 (3.07m x 3.00m)

LOBBY
BEDROOM TWO 14'11 x 10'1 (4.55m x 3.07m)