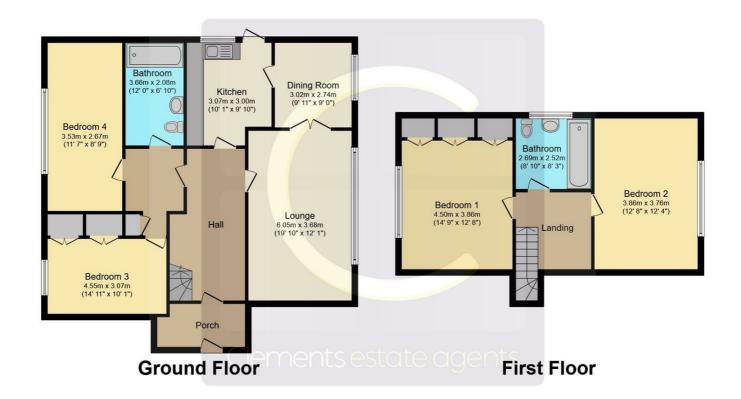

### **HALLWAY**

LOUNGE 19'10 x 12'1 (6.05m x 3.68m)

## DINING ROOM 9'11 x 9 (3.02m x 2.74m)

KITCHEN 10'1 x 9'10 (3.07m x 3.00m)

LOBBY
BEDROOM TWO 14'11 x 10'1 (4.55m x 3.07m)

# BEDROOM FOUR 11'7 x 8'9 (3.53m x 2.67m)

**GROUND FLOOR BATHROOM** 

FIRST FLOOR LANDING
BEDROOM ONE 14'9 x 12'8 (4.50m x 3.86m)

BEDROOM THREE 12'8 x 12'4 (3.86m x 3.76m)

FIRST FLOOR BATHROOM

**OUTSIDE** 

**FRONT GARDEN** 

**REAR GARDENS** 

DOUBLE LENGTH GARAGE 32'9 x 9 (9.98m x 2.74m)

#### Floor Plan

Total floor area 163.5 m<sup>2</sup> (1,760 sq.ft.) approx

This plan is for illustration purposes only and may not be representative of the property. Plan not to scale. Powered by PropertyBox